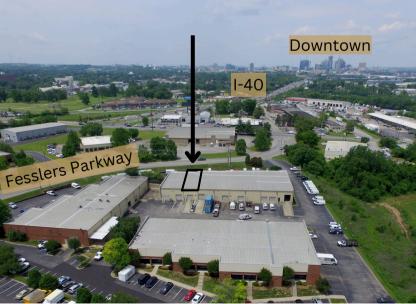

## 820 FESSLERS PARKWAY SUITE 138

Nashville, TN 37210

Available: April 1, 2025

### Floor Plan

Close Proximity to I-40, I-24, Lebanon Pike & Downtown

This information contained herein has been obtained from sources deemed to be reliable but is provided for demonstrative purposes only. This information is provided without any guarantee, its accuracy and reliability should be verified by interested parties, and it is subject to change without notice or obligation. Horrell Company assumes no responsibility for the accuracy or reliability of the information herein.