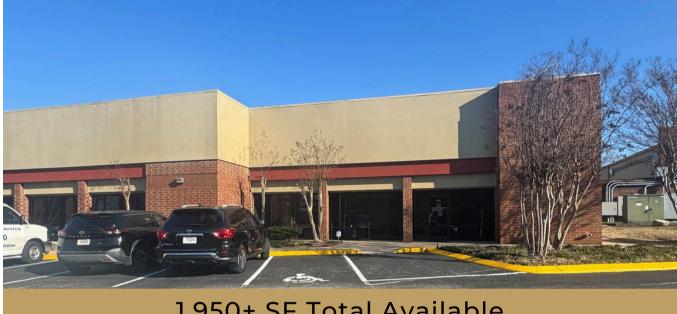

#### Willow Trace I

1,950+ SF Total Available

\$15.50 PSF | NNN

**\$4.95 PSF OPEX** 

1,235+ SF Office Space

715+ SF Warehouse

Clear Height 12'

- (1) 8'x8' Ramped Drive-In Door
- (1) Enclosed Storage Room
- (5) Private Offices
- (1) Break Station
- (1) Restroom

## 820 FESSLERS PARKWAY SUITE 138

Nashville, TN 37210

Available: April 1, 2025