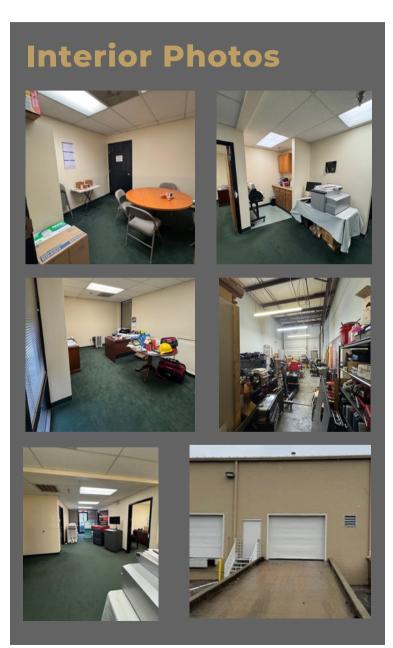

#### Willow Trace I

1,950+ SF Total Available

\$15.50 PSF | NNN

**\$4.95 PSF OPEX** 

1,235+ SF Office Space

715+ SF Warehouse

Clear Height 12'

- (1) 8'x8' Ramped Drive-In Door
- (1) Enclosed Storage Room
- (5) Private Offices
- (1) Break Station
- (1) Restroom