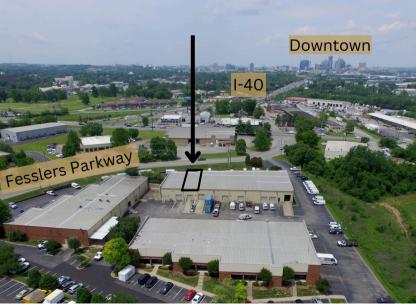

## Floor Plan

Close Proximity to I-40, I-24, Lebanon Pike & Downtown

This information contained herein has been obtained from sources deemed to be reliable but is provided for demonstrative purposes only. This information is provided without any guarantee, its accuracy and reliability should be verified by interested parties, and it is subject to change without notice or obligation. Horrell Company assumes no responsibility for the accuracy or reliability of the information herein.