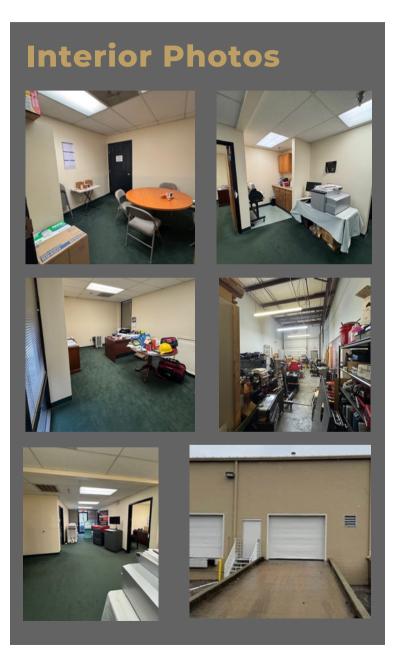

## Willow Trace I

Available: April 1, 2025

\$15.50 PSF | NNN

\$4.95 PSF OPEX

785+ SF Office Space

715+ SF Warehouse

Clear Height 12'

- (1) 8'x8' Ramped Drive-In Door
- (1) Enclosed Storage Room
- (5) Private Offices
- (1) Break Station
- (1) Restroom

**Ample Parking** 

Heated and Cooled Throughout

4.35<u>+</u> Acre Industrial Business Park