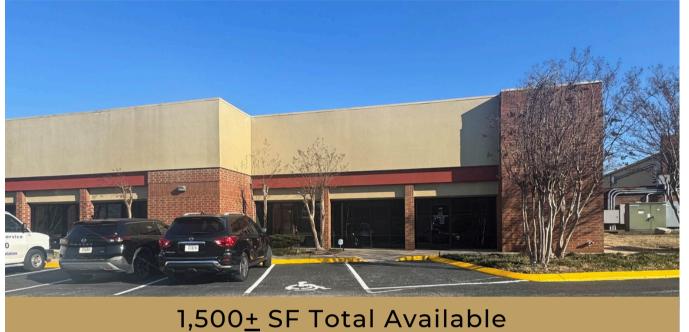

## Willow Trace I

Available: April 1, 2025

\$15.50 PSF | NNN

\$4.95 PSF OPEX

785+ SF Office Space

715+ SF Warehouse

Clear Height 12'

- (1) 8'x8' Ramped Drive-In Door
- (1) Enclosed Storage Room
- (5) Private Offices
- (1) Break Station
- (1) Restroom