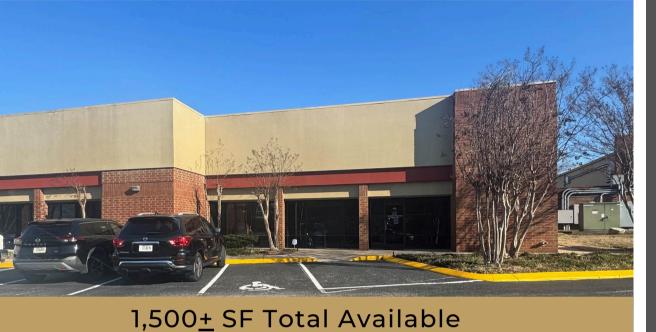

## Flex Space For Lease

## Willow Trace I

820 FESSLERS PARKWAY SUITE 138

Nashville, TN 37210

HORRELL<sup>10</sup>

\$15.50 PSF | NNN

\$5.38 PSF OPEX

785+ SF Office Space

715+ SF Warehouse

Clear Height 12'

- (1) 8'x8' Ramped Drive-In Door
- (1) Enclosed Storage Room
- (5) Private Offices
- (1) Break Station
- (1) Restroom

**Ample Parking** 

Heated and Cooled Throughout

4.35<u>+</u> Acre Industrial Business Park