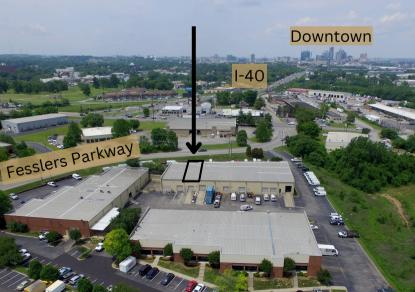

## Willow Trace I

820 FESSLERS PARKWAY SUITE 138

Nashville, TN 37210

HORRELL<sup>10</sup>

\$15.50 PSF | NNN

\$5.38 PSF OPEX

785+ SF Office Space

715+ SF Warehouse

## Floor Plan

Close **Proximity to** I-40, I-24, **Lebanon Pike** & Downtown

This information contained herein has been obtained from sources deemed to be reliable but is provided for demonstrative purposes only. This information is provided without any guarantee, its accuracy and reliability should be verified by interested parties, and it is subject to change without notice or obligation. Horrell Company assumes no responsibility for the accuracy or reliability of the information herein.