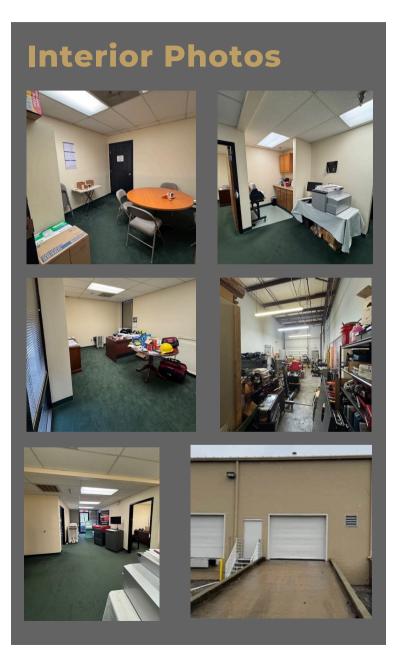

Clear Height 12'

- (1) 8'x8' Ramped Drive-In Door
- (1) Enclosed Storage Room
- (5) Private Offices
- (1) Break Station
- (1) Restroom

**Ample Parking** 

Heated and Cooled Throughout

4.35<u>+</u> Acre Industrial Business Park