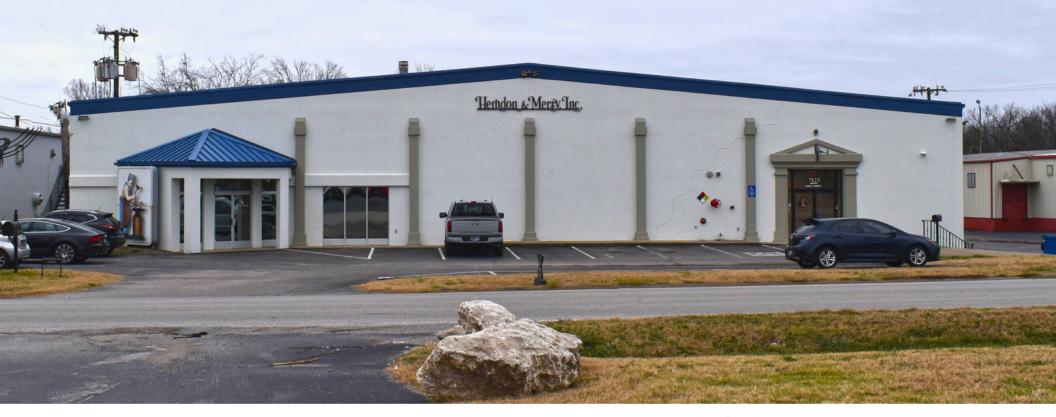

#### 7121 COCKRILL BEND BLVD

## \$15.50 PSF | IG

- Located in Cockrill Bend
- 1.3<u>+</u> Miles to John C. Tune Airport
- Immediate Access to HWY 155, I-40, & I-440