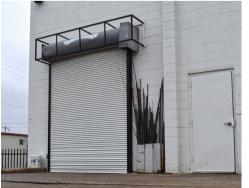

## SPACE HIGHLIGHTS

Ideal Use for Off Site Storage

3-Phase Electrical - 400 AMP

3-Phase Electrical - 1200 AMP

(1) 8' x 10' Shared Dock-High Door

Gas Heat Throughout

1-Ton Jib Hoist Crane

16<u>+</u> Clear Height

Ventilation Fan

T-5 Lighting

Fenced Rear Lot

(1) Interior Dock

3± Acres

Zoned IR

Available: March 1, 2025

\*\*An UNIMPROVED portion at the rear of the property is located in the 500 year flood plain\*\*