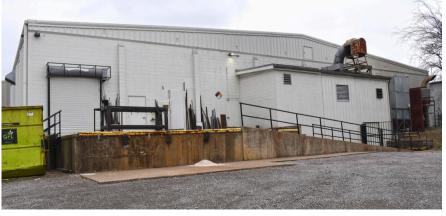

#### 7121 COCKRILL BEND BLVD

## \$15.50 PSF | IG

- Located in Cockrill Bend
- 1.3<u>+</u> Miles to John C. Tune Airport
- Immediate Access to HWY 155, I-40, & I-440