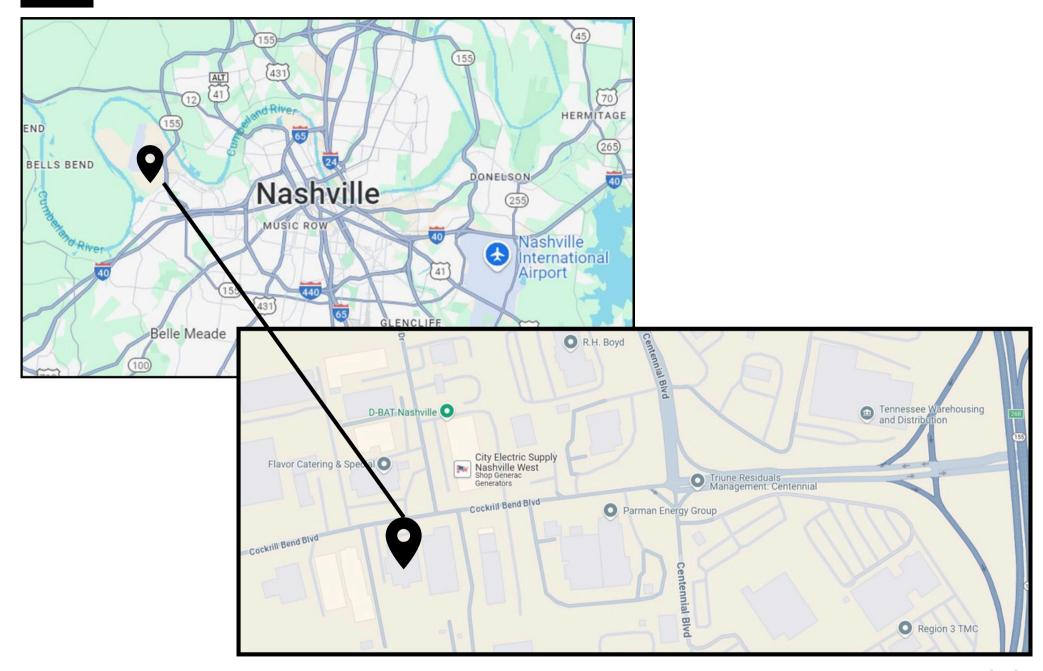

#### **LOCATION**

## \$15.50 PSF | IG

- Located in Cockrill Bend
- 1.3<u>+</u> Miles to John C. Tune Airport
- Immediate Access to HWY 155, I-40, & I-440