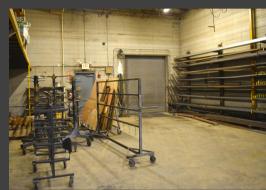

## SPACE HIGHLIGHTS

Ideal Use for Off Site Storage

3-Phase Electrical - 400 AMP

3-Phase Electrical - 1200 AMP

(1) 8' x 10' Shared Dock-High Door

Gas Heat Throughout

1-Ton Jib Hoist Crane

16<u>+</u> Clear Height

Ventilation Fan

T-5 Lighting

Fenced Rear Lot

(1) Interior Dock

3± Acres

Zoned IR

Available: March 1, 2025

\*\*An UNIMPROVED portion at the rear of the property is located in the 500 year flood plain\*\*