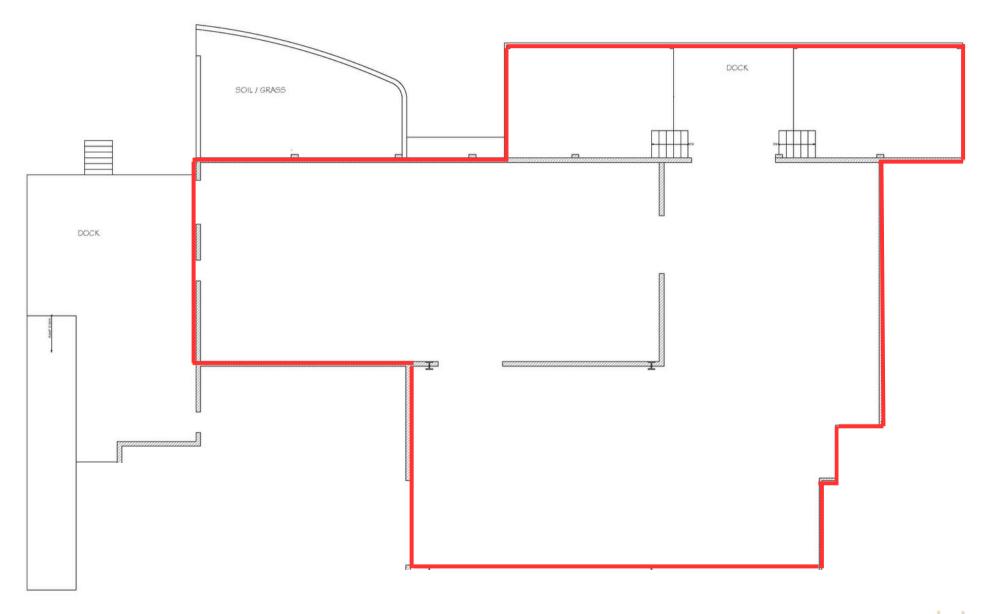

**

Ben McKnight

615-300-7545 bmcknight@horrellcompany.com

Mike Russell, SIOR 615-300-7114 mrussell@horrellcompany.com



615-256-7114 www.horrellcompany.com 3030 Sidco Drive, Nashville, TN 37204

## \$15.50 PSF | IG

- Located in Cockrill Bend
- 1.3<u>+</u> Miles to John C. Tune Airport
- Immediate Access to HWY 155, I-40, & I-440

## SPACE HIGHLIGHTS

Ideal Use for Off Site Storage

3-Phase Electrical - 400 AMP

3-Phase Electrical - 1200 AMP

(1) 8' x 10' Shared Dock-High Door

Gas Heat Throughout

1-Ton Jib Hoist Crane

16<u>+</u> Clear Height

Ventilation Fan

T-5 Lighting

Fenced Rear Lot

(1) Interior Dock

3± Acres

Zoned IR

Available: March 1, 2025



















\*\*An UNIMPROVED portion at the rear of the property is located in the 500 year flood plain\*\*

## FLOOR PLAN





#### **LOCATION**