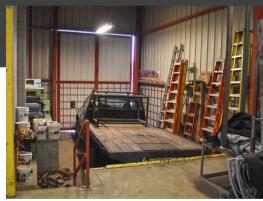

## SPACE HIGHLIGHTS

Ideal Use for Off Site Storage

3-Phase Electrical - 400 AMP

3-Phase Electrical - 1200 AMP

(1) 8' x 10' Shared Dock-High Door

Gas Heat Throughout

1-Ton Jib Hoist Crane

16<u>+</u> Clear Height

Ventilation Fan

T-5 Lighting

Fenced Rear Lot

(1) Interior Dock

3± Acres

Zoned IR

Available: March 1, 2025

\*\*An UNIMPROVED portion at the rear of the property is located in the 500 year flood plain\*\*