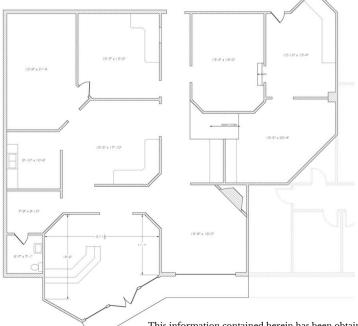

## SPACE HIGHLIGHTS

3<u>+</u> Acres

- (6) Private Offices
- (1) Conference Room
- (1) Reception Area
- (1) Restroom

Parking Spaces:

Fenced Back Lot

Zoned IR

Available: March 1, 2025

\*\*An UNIMPROVED portion at the rear of the property is located in the 500 year flood plain\*\*