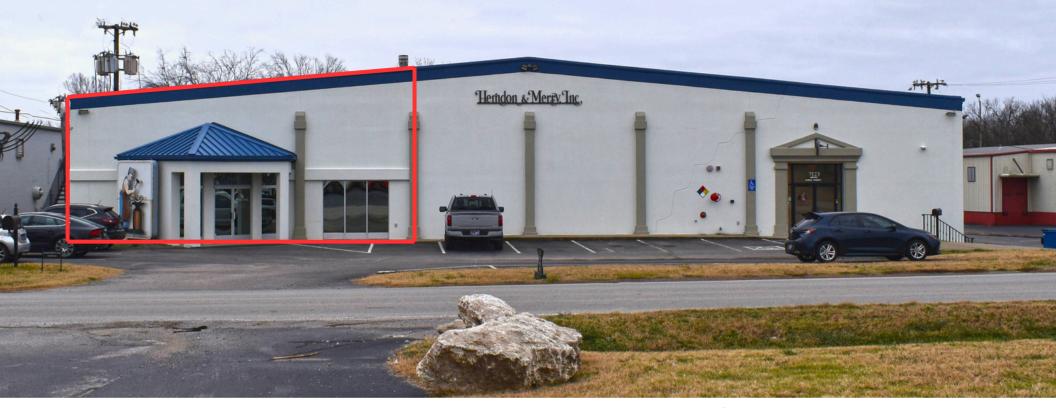

# 2,650+ OFFICE SPACE FOR LEASE

### 7121 COCKRILL BEND BLVD

# \$25.00 PSF | IG

- Located in Cockrill Bend
- 1.3<u>+</u> Miles to John C. Tune Airport
- Immediate Access to HWY 155, I-40, & I-440

## SPACE HIGHLIGHTS

3<u>+</u> Acres

- (6) Private Offices
- (1) Conference Room
- (1) Reception Area
- (1) Restroom

Parking Spaces:

Fenced Back Lot

Zoned IR

Available: March 1, 2025

\*\*An UNIMPROVED portion at the rear of the property is located in the 500 year flood plain\*\*