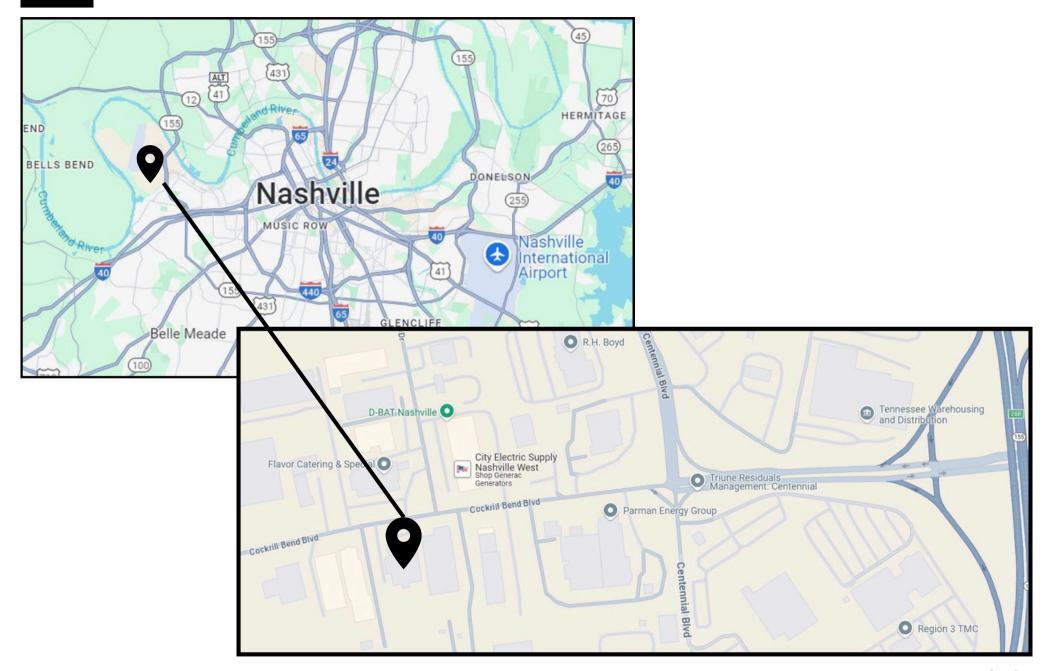

. Tune Airport
- Immediate Access to HWY 155, I-40, & I-440

## SPACE HIGHLIGHTS

3<u>+</u> Acres

- (6) Private Offices
- (1) Conference Room
- (1) Reception Area
- (1) Restroom

Parking Spaces:

Fenced Back Lot

Zoned IR

Available: March 1, 2025

\*\*An UNIMPROVED portion at the rear of the property is located in the 500 year flood plain\*\*

















This information contained herein has been obtained from sources deemed to be reliable but is provided for demonstrative purposes only. This information is provided without any guarantee, its accuracy and reliability should be verified by interested parties, and it is subject to change without notice or obligation. Horrell Company assumes no responsibility for the accuracy or reliability of the information herein.

## **LOCATION**