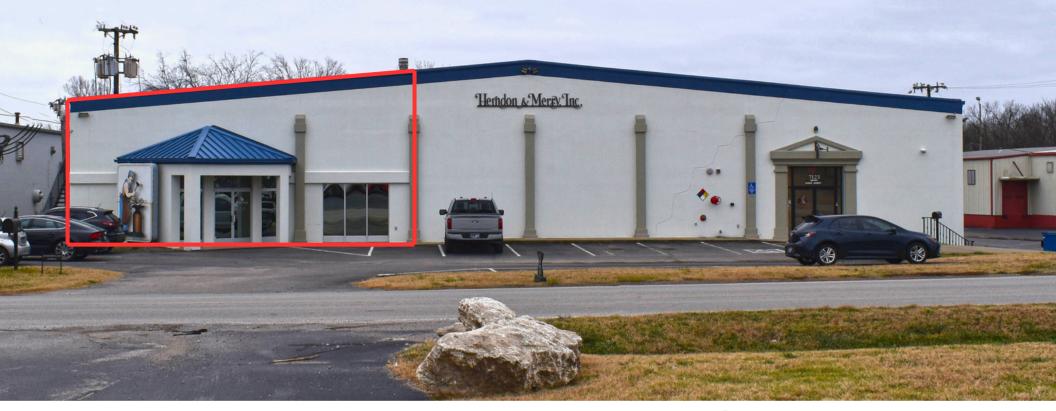

### 7121 COCKRILL BEND BLVD

## \$18.50 PSF | IG

- Located in Cockrill Bend
- 1.3<u>+</u> Miles to John C. Tune Airport
- Immediate Access to HWY 155, I-40, &
  I-440

# OFFICE SPACE HIGHLIGHTS

3,100<u>+</u> SF Office

- (6) Private Offices
- (1) Conference Room
- (1) Reception Area
- (1) Restroom Zoned IR

\*\*The outside storage area is located within the

500 year flood plain\*\*

## WAREHOUSE SPACE HIGHLIGHTS

5,733± SF Warehouse .5± Acres Existing Fenced Outside Storage Additional Outside Storage Available Mezzanine Storage

- (1) Bathroom
- (1) Sink Utilities Included in Rent Zoned IR