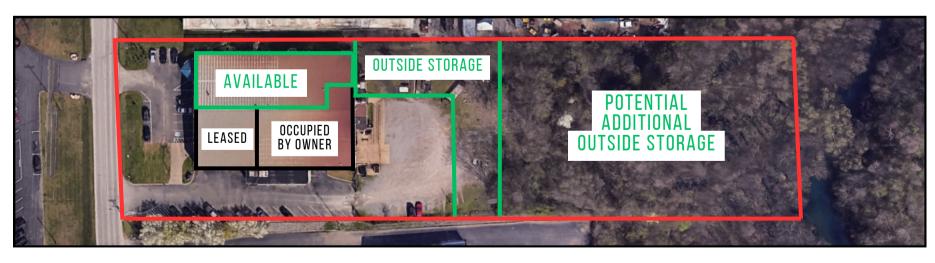

# OFFICE SPACE HIGHLIGHTS

3,100<u>+</u> SF Office

- (6) Private Offices
- (1) Conference Room
- (1) Reception Area
- (1) Restroom Zoned IR

\*\*The outside storage area is located within the

500 year flood plain\*\*

## WAREHOUSE SPACE HIGHLIGHTS

5,733± SF Warehouse .5± Acres Existing Fenced Outside Storage Additional Outside Storage Available Mezzanine Storage

- (1) Bathroom
- (1) Sink Utilities Included in Rent Zoned IR

\*\*An UNIMPROVED portion at the rear of the property is located in the 500 year flood plain\*\*

### **AERIAL**