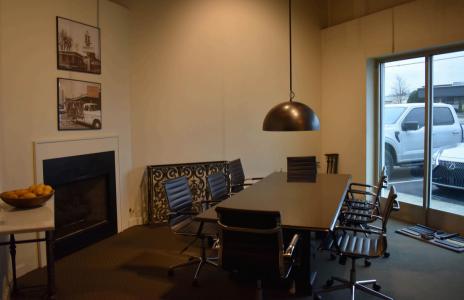

# OFFICE SPACE HIGHLIGHTS

3,100<u>+</u> SF Office

- (6) Private Offices
- (1) Conference Room
- (1) Reception Area
- (1) Restroom Zoned IR

\*\*The outside storage area is located within the

500 year flood plain\*\*