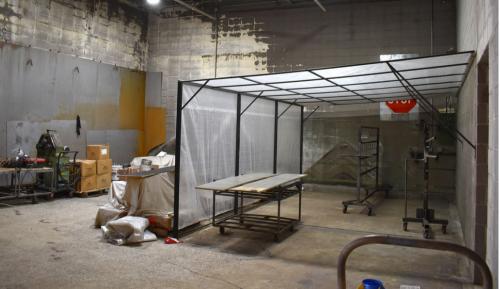

## WAREHOUSE SPACE HIGHLIGHTS

5,733± SF Warehouse .5± Acres Existing Fenced Outside Storage Additional Outside Storage Available Mezzanine Storage

- (1) Bathroom
- (1) Sink Utilities Included in Rent Zoned IR

\*\*An UNIMPROVED portion at the rear of the property is located in the 500 year flood plain\*\*