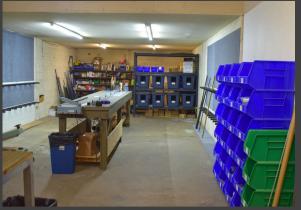

## WAREHOUSE SPACE HIGHLIGHTS

5,733± SF Warehouse .5± Acres Existing Fenced Outside Storage Additional Outside Storage Available Mezzanine Storage

- (1) Bathroom
- (1) Sink Utilities Included in Rent Zoned IR