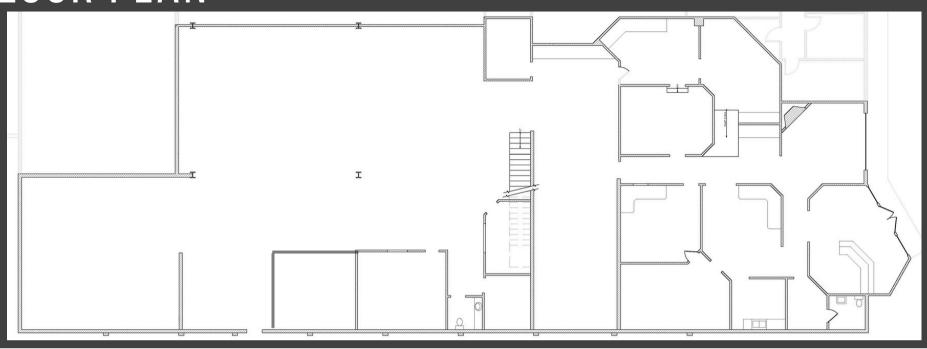

mpany.com



615-256-7114 www.horrellcompany.com 3030 Sidco Drive, Nashville, TN 37204

## \$18.50 PSF | IG

- Located in Cockrill Bend
- 1.3<u>+</u> Miles to John C. Tune Airport
- Immediate Access to HWY 155, I-40, &
  I-440

# OFFICE SPACE HIGHLIGHTS

3,100<u>+</u> SF Office

- (6) Private Offices
- (1) Conference Room
- (1) Reception Area
- (1) Restroom Zoned IR

\*\*The outside storage area is located within the

500 year flood plain\*\*















## WAREHOUSE SPACE HIGHLIGHTS

5,733± SF Warehouse .5± Acres Existing Fenced Outside Storage Additional Outside Storage Available Mezzanine Storage

- (1) Bathroom
- (1) Sink Utilities Included in Rent Zoned IR

\*\*An UNIMPROVED portion at the rear of the property is located in the 500 year flood plain\*\*















# FLOOR PLAN



### **AERIAL**





### **LOCATION**