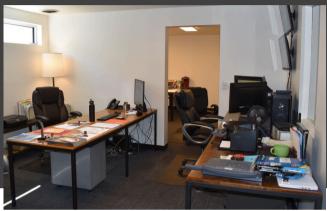

# OFFICE SPACE HIGHLIGHTS

3,100<u>+</u> SF Office

- (6) Private Offices
- (1) Conference Room
- (1) Reception Area
- (1) Restroom Zoned IR

\*\*The outside storage area is located within the

500 year flood plain\*\*