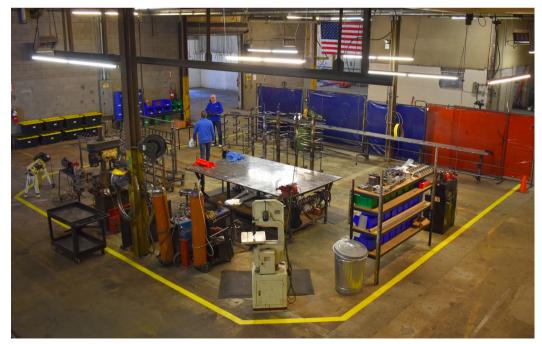

## WAREHOUSE SPACE HIGHLIGHTS

5,733± SF Warehouse .5± Acres Existing Fenced Outside Storage Additional Outside Storage Available Mezzanine Storage

- (1) Bathroom
- (1) Sink Utilities Included in Rent Zoned IR