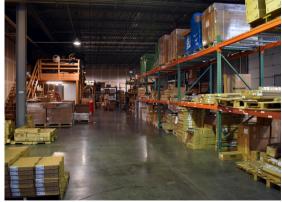

#### HIGHLIGHTS

- Open Warehouse Layout
- Wet Sprinkler System
- 16' 18' Clear Height
- 400 AMP 3-Phase Electrical
- 1,000<u>+</u> SF Showroom/Office
- Heated Warehouse
- (1) Breakroom
- (1) Private Office
- (2) Restrooms
- (2) 8' x 10' Dock High Doors
- (2) 12' x 14' Drive-In Doors
- (2) 6' x 10' Dock High Doors