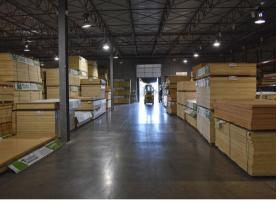

#### HIGHLIGHTS

- Open Warehouse Layout
- Wet Sprinkler System
- 16' 18' Clear Height
- 400 AMP 3-Phase Electrical
- 1,000<u>+</u> SF Showroom/Office
- Heated Warehouse
- (1) Breakroom
- (1) Private Office
- (2) Restrooms
- (2) 8' x 10' Dock High Doors
- (2) 12' x 14' Drive-In Doors
- (2) 6' x 10' Dock High Doors