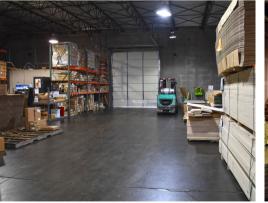

#### HIGHLIGHTS

- Open Warehouse Layout
- Wet Sprinkler System
- 16' 18' Clear Height
- 400 AMP 3-Phase Electrical
- 1,000<u>+</u> SF Showroom/Office
- Heated Warehouse
- (1) Breakroom
- (1) Private Office
- (2) Restrooms
- (2) 8' x 10' Dock High Doors
- (2) 12' x 14' Drive-In Doors
- (2) 6' x 10' Dock High Doors