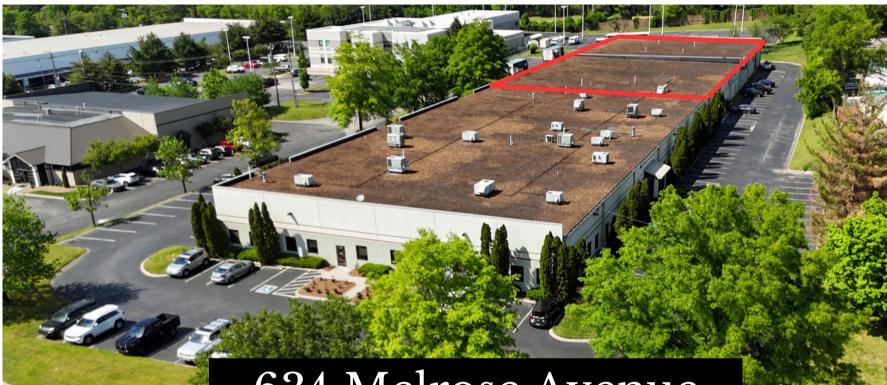

# 634 Melrose Avenue

The information contained herein has been obtained from sources deemed to be reliable and we have no reason to doubt its accuracy or reliability; however, this information is provided without any guarantee, should be verified by interested parties, and is subject to change without notice or obligation. Horrell Company assumes no responsibility for the accuracy or reliability of the information herein.

## **Property Overview**

| ADDRESS   | 634 Melrose Avenue<br>Nashville, TN 37211 |
|-----------|-------------------------------------------|
| AVAILABLE | 25,200 <u>+</u> SF                        |
| PRICE     | \$14.00 PSF                               |
| OPEX      | \$4.36 PSF                                |
|           |                                           |

### DOWNTOWN NASHVILLE LESS THAN 10 MINUTES FROM 634 MELROSE