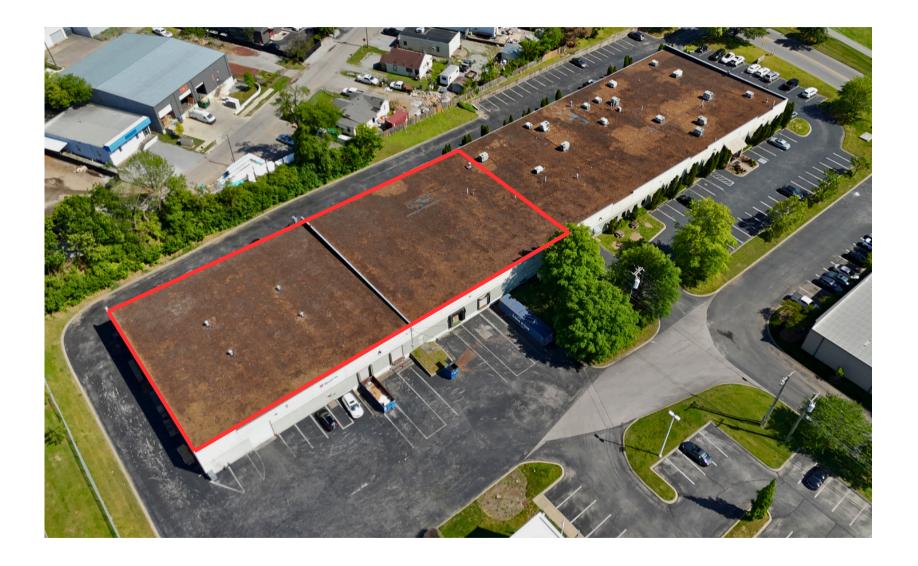

## **Property Overview**

| ADDRESS   | 634 Melrose Avenue<br>Nashville, TN 37211 |
|-----------|-------------------------------------------|
| AVAILABLE | 25,200 <u>+</u> SF                        |
| PRICE     | \$14.00 PSF                               |
| OPEX      | \$4.36 PSF                                |
|           |                                           |