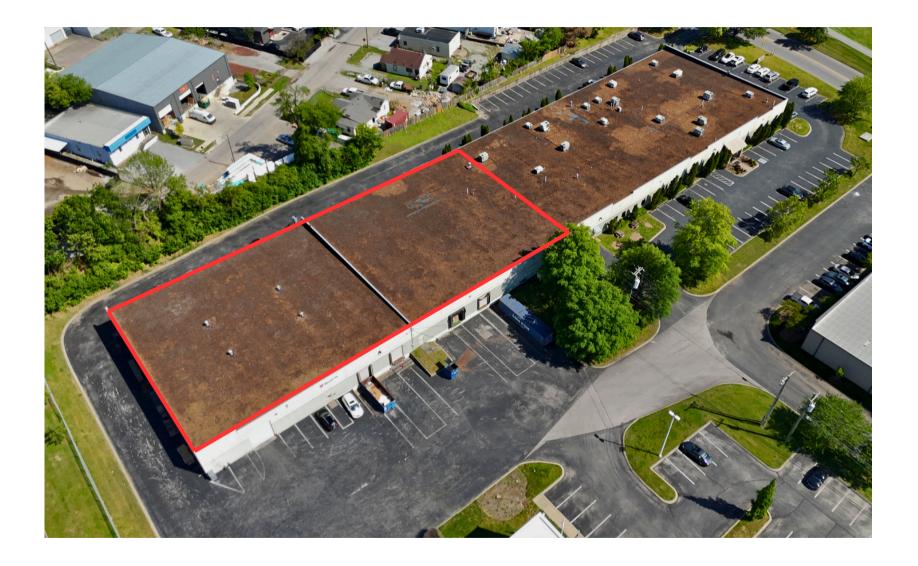

### **Property Overview**

| ADDRESS   | 634 Melrose Avenue<br>Nashville, TN 37211 |
|-----------|-------------------------------------------|
| AVAILABLE | 25,200 <u>+</u> SF                        |
| PRICE     | \$14.00 PSF                               |
| OPEX      | \$4.65 PSF                                |
|           |                                           |