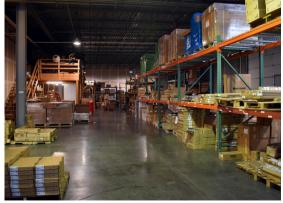

#### HIGHLIGHTS

- Open Warehouse Layout
- Wet Sprinkler System
- 16' 18' Clear Height
- 400 AMP 3-Phase Electrical
- 1,000<u>+</u> SF Showroom/Office
- Heated Warehouse
- (1) Breakroom
- (1) Private Office
- (2) Restrooms
- (2) 8' x 10' Dock High Doors
- (2) 12' x 14' Drive-In Doors
- (2) 6' x 10' Dock High Doors