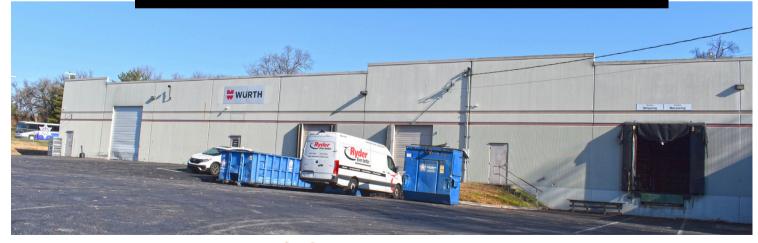

#### HIGHLIGHTS

- Open Warehouse Layout
- Wet Sprinkler System
- 16' 18' Clear Height
- 400 AMP 3-Phase Electrical
- 1,000<u>+</u> SF Showroom/Office
- Heated Warehouse
- (1) Breakroom
- (1) Private Office
- (2) Restrooms
- (2) 8' x 10' Dock High Doors
- (2) 12' x 14' Drive-In Doors
- (2) 6' x 10' Dock High Doors