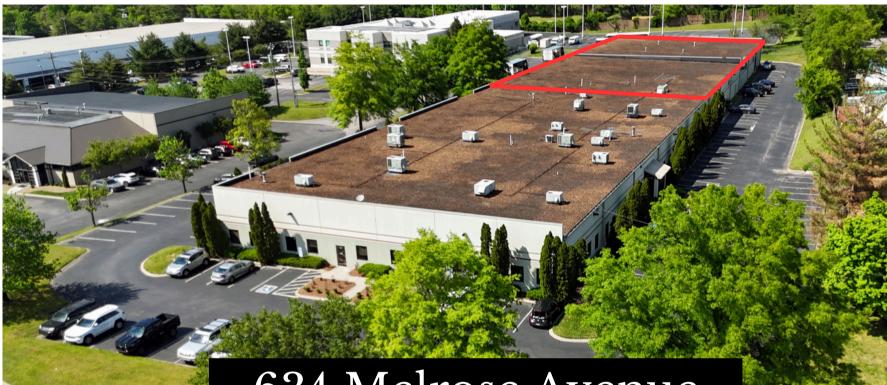

## 634 Melrose Avenue

The information contained herein has been obtained from sources deemed to be reliable and we have no reason to doubt its accuracy or reliability; however, this information is provided without any guarantee, should be verified by interested parties, and is subject to change without notice or obligation. Horrell Company assumes no responsibility for the accuracy or reliability of the information herein.

### **Property Overview**

| ADDRESS   | 634 Melrose Avenue<br>Nashville, TN 37211 |
|-----------|-------------------------------------------|
| AVAILABLE | 25,200 <u>+</u> SF                        |
| PRICE     | \$14.00 PSF                               |
| OPEX      | \$4.65 PSF                                |
|           |                                           |