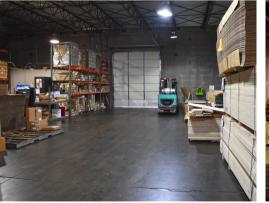

#### HIGHLIGHTS

- Open Warehouse Layout
- Wet Sprinkler System
- 16' 18' Clear Height
- 400 AMP 3-Phase Electrical
- 1,000<u>+</u> SF Showroom/Office
- Heated Warehouse
- (1) Breakroom
- (1) Private Office
- (2) Restrooms
- (2) 8' x 10' Dock High Doors
- (2) 12' x 14' Drive-In Doors
- (2) 6' x 10' Dock High Doors