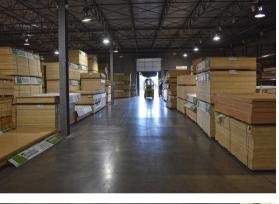

#### HIGHLIGHTS

- Open Warehouse Layout
- Wet Sprinkler System
- 16' 18' Clear Height
- 400 AMP 3-Phase Electrical
- 1,000<u>+</u> SF Showroom/Office
- Heated Warehouse
- (1) Breakroom
- (1) Private Office
- (2) Restrooms
- (2) 8' x 10' Dock High Doors
- (2) 12' x 14' Drive-In Doors
- (2) 6' x 10' Dock High Doors