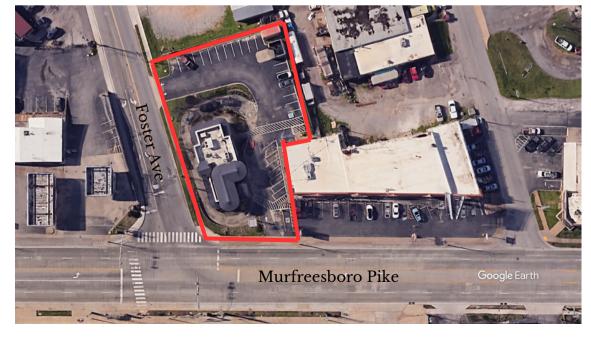

#### PROPERTY OVERVIEW

ADDRESS 581 Murfreesboro Pike Nashville, TN 37210

SIZE  $2,655 \pm SF$ 

PRICE \$7,500 / Month NNN

Property Taxes \$19,997.77

Property Insurance \$4,749.00

2022 ins. \$4,749.00 / month

0.54 Acre Lot

Hoods

Grills

Freezers

Coolers