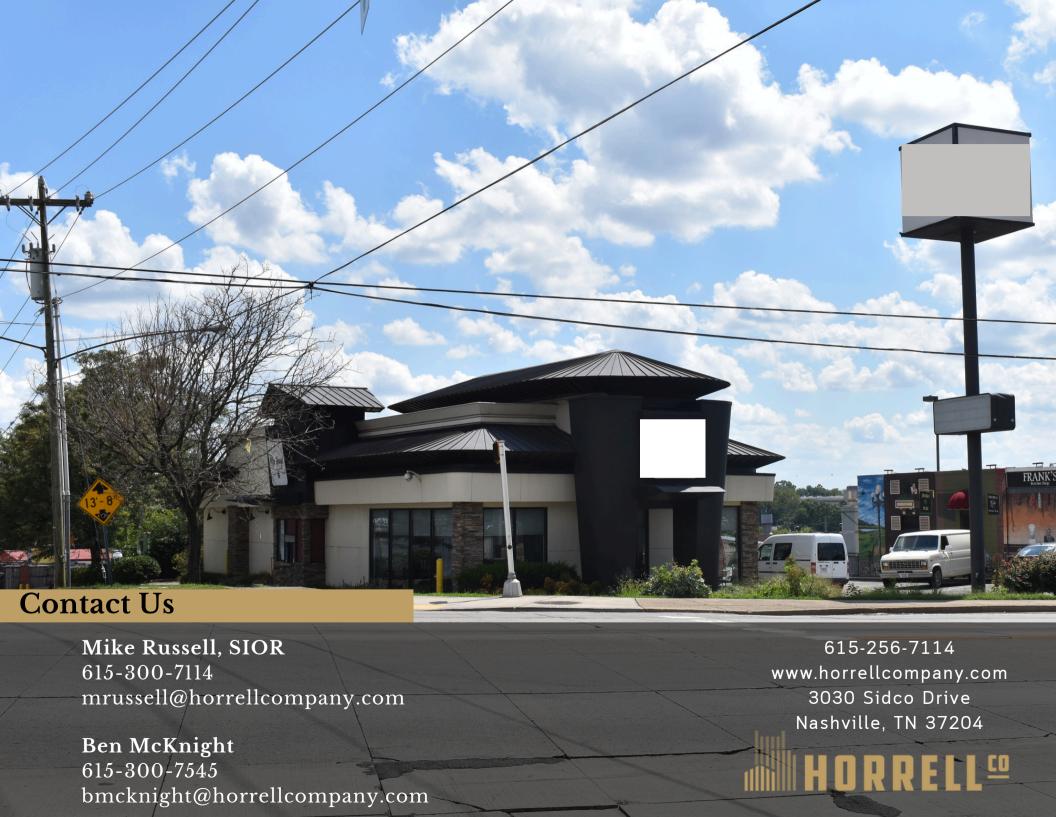

#### PROPERTY OVERVIEW

ADDRESS 581 Murfreesboro Pike Nashville, TN 37210

SIZE  $2,655 \pm SF$ 

PRICE \$7,500 / Month NNN

Property Taxes \$19,997.77

Property Insurance \$4,749.00

2022 ins. \$4,749.00 / month