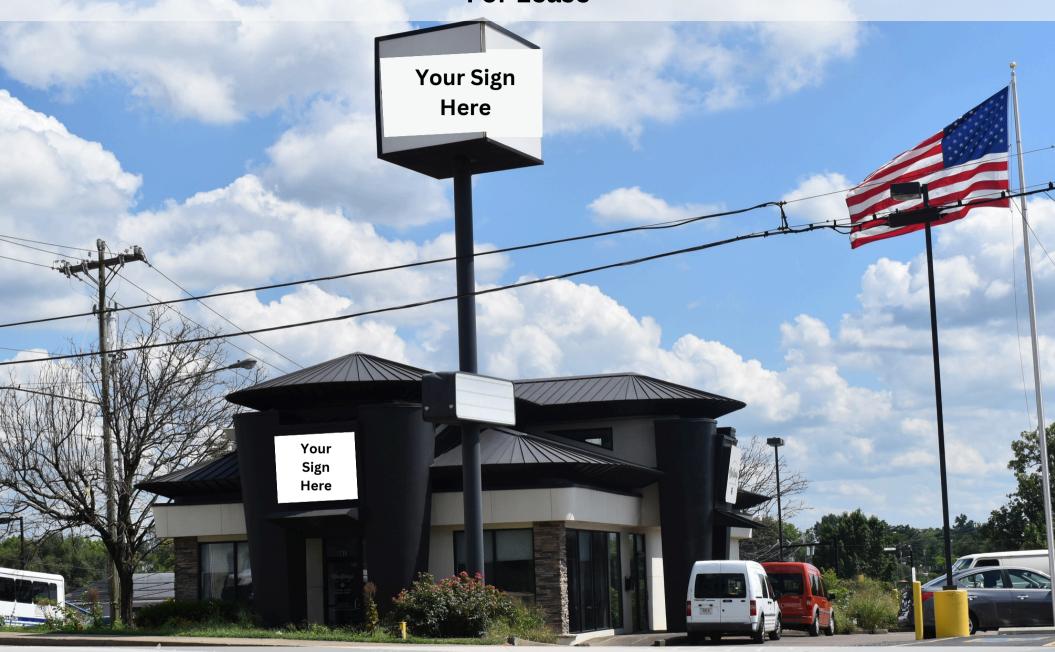

# Freestanding Retail Building For Lease

## **581 Murfreesboro Pike**

The information contained herein has been obtained from sources deemed to be reliable and we have no reason to doubt its accuracy or reliability; however, this information is provided without any guarantee, should be verified by interested parties, and is subject to change without notice or obligation. Horrell Company assumes no responsibility for the accuracy or reliability of the information herein.

#### PROPERTY OVERVIEW

ADDRESS 581 Murfreesboro Pike Nashville, TN 37210

SIZE  $2,655 \pm SF$ 

PRICE \$7,500 / Month NNN

Property Taxes \$19,997.77

Property Insurance \$4,749.00

2022 ins. \$4,749.00 / month