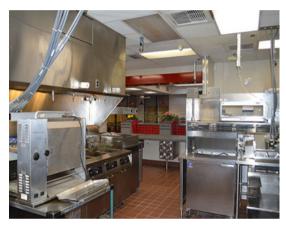

# Freestanding Retail Building For Lease





## **581 Murfreesboro Pike**

The information contained herein has been obtained from sources deemed to be reliable and we have no reason to doubt its accuracy or reliability; however, this information is provided without any guarantee, should be verified by interested parties, and is subject to change without notice or obligation. Horrell Company assumes no responsibility for the accuracy or reliability of the information herein.

#### PROPERTY OVERVIEW

ADDRESS 581 Murfreesboro Pike Nashville, TN 37210

SIZE  $2,655 \pm SF$ 

PRICE \$7,500 / Month NNN

Property Taxes \$19,997.77

Property Insurance \$4,749.00

2022 ins. \$4,749.00 / month



0.54 Acre Lot

Hoods

Grills

Freezers

Coolers













### **FLOOR PLAN**





## THE AREA



Centrally Located Between I-24, I-440, & I-65

| Demographics |          |          |          |  |
|--------------|----------|----------|----------|--|
|              | 2 MILES  | 5 MILES  | 10 MILES |  |
|              | 13,279   | 109,882  | 264,859  |  |
|              | \$65,086 | \$91,096 | \$93,501 |  |
| ***          | 32,343   | 254,751  | 634,990  |  |