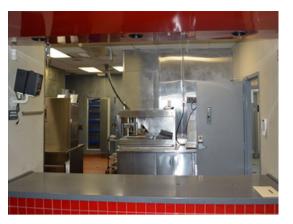

# Freestanding Retail Building For Lease





## **581 Murfreesboro Pike**

The information contained herein has been obtained from sources deemed to be reliable and we have no reason to doubt its accuracy or reliability; however, this information is provided without any guarantee, should be verified by interested parties, and is subject to change without notice or obligation. Horrell Company assumes no responsibility for the accuracy or reliability of the information herein.

#### PROPERTY OVERVIEW

ADDRESS 581 Murfreesboro Pike Nashville, TN 37210

SIZE  $2,655 \pm SF$ 

PRICE \$7,500 / Month NNN

Property Taxes \$19,997.77

Property Insurance \$4,749.00

2022 ins. \$4,749.00 / month



0.54 Acre Lot

Hoods

Grills

Freezers

Coolers













### **FLOOR PLAN**





## THE AREA



Centrally Located Between I-24, I-440, & I-65

| Demographics |          |          |          |  |
|--------------|----------|----------|----------|--|
|              | 2 MILES  | 5 MILES  | 10 MILES |  |
|              | 13,279   | 109,882  | 264,859  |  |
|              | \$65,086 | \$91,096 | \$93,501 |  |
| ***          | 32,343   | 254,751  | 634,990  |  |