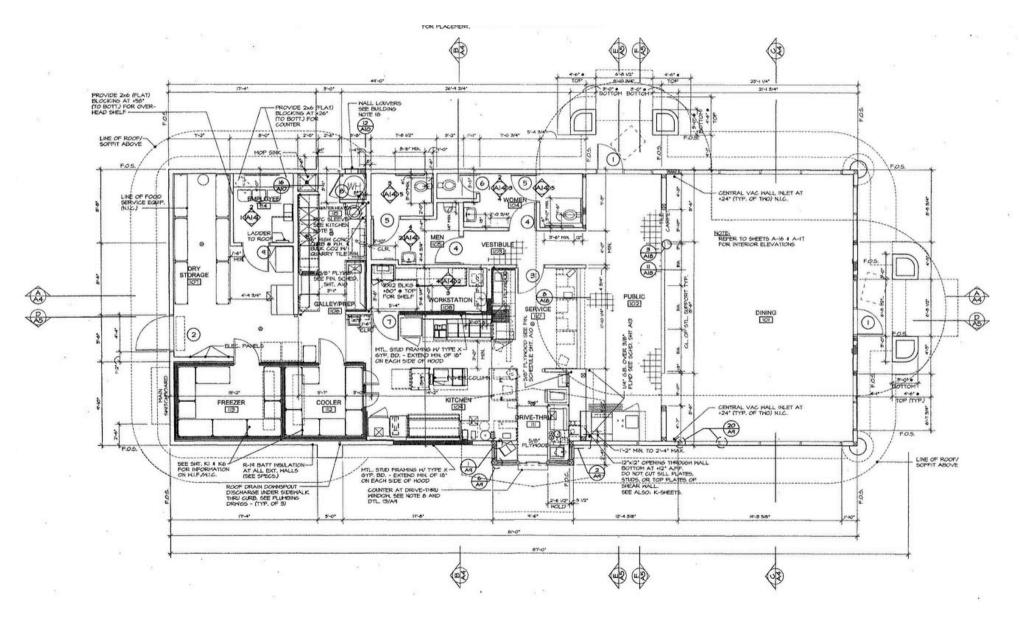

# Freestanding Retail Building For Lease





## **581 Murfreesboro Pike**

The information contained herein has been obtained from sources deemed to be reliable and we have no reason to doubt its accuracy or reliability; however, this information is provided without any guarantee, should be verified by interested parties, and is subject to change without notice or obligation. Horrell Company assumes no responsibility for the accuracy or reliability of the information herein.

#### PROPERTY OVERVIEW

ADDRESS 581 Murfreesboro Pike Nashville, TN 37210

SIZE  $2,655 \pm SF$ 

PRICE \$7,500 / Month NNN

Property Taxes \$19,997.77

Property Insurance \$4,749.00

2022 ins. \$4,749.00 / month



0.54 Acre Lot

Hoods

Grills

Freezers

Coolers













### **FLOOR PLAN**





## THE AREA



Centrally Located Between I-24, I-440, & I-65

| Demographics |          |          |          |  |
|--------------|----------|----------|----------|--|
|              | 2 MILES  | 5 MILES  | 10 MILES |  |
|              | 13,279   | 109,882  | 264,859  |  |
|              | \$65,086 | \$91,096 | \$93,501 |  |
| ***          | 32,343   | 254,751  | 634,990  |  |