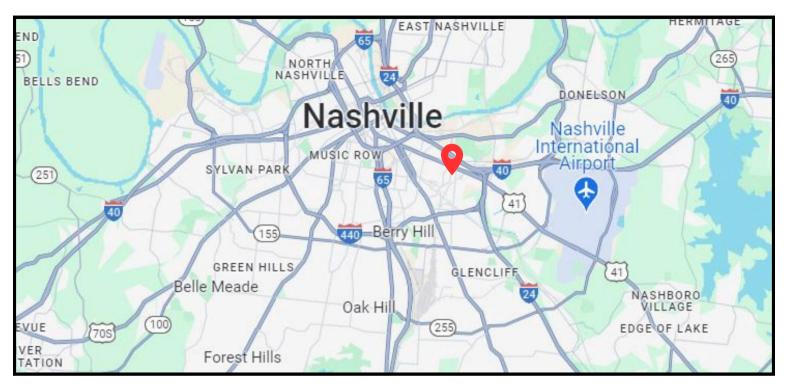

## THE AREA

Centrally Located Between I-24, I-440, & I-65

| Demographics |          |          |          |  |
|--------------|----------|----------|----------|--|
|              | 2 MILES  | 5 MILES  | 10 MILES |  |
|              | 13,279   | 109,882  | 264,859  |  |
|              | \$65,086 | \$91,096 | \$93,501 |  |
| ***          | 32,343   | 254,751  | 634,990  |  |