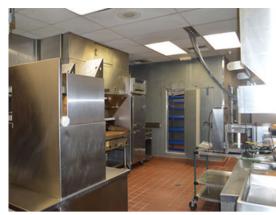

# Freestanding Retail Building For Lease





## **581 Murfreesboro Pike**

The information contained herein has been obtained from sources deemed to be reliable and we have no reason to doubt its accuracy or reliability; however, this information is provided without any guarantee, should be verified by interested parties, and is subject to change without notice or obligation. Horrell Company assumes no responsibility for the accuracy or reliability of the information herein.

#### PROPERTY OVERVIEW

ADDRESS 581 Murfreesboro Pike Nashville, TN 37210

SIZE  $2,655 \pm SF$ 

PRICE \$7,500 / Month NNN

Property Taxes \$19,997.77

Property Insurance \$4,749.00

2022 ins. \$4,749.00 / month



0.54 Acre Lot

Hoods

Grills

Freezers

Coolers













### **FLOOR PLAN**





## THE AREA



Centrally Located Between I-24, I-440, & I-65

| Demographics |          |          |          |  |
|--------------|----------|----------|----------|--|
|              | 2 MILES  | 5 MILES  | 10 MILES |  |
|              | 13,279   | 109,882  | 264,859  |  |
|              | \$65,086 | \$91,096 | \$93,501 |  |
| ***          | 32,343   | 254,751  | 634,990  |  |