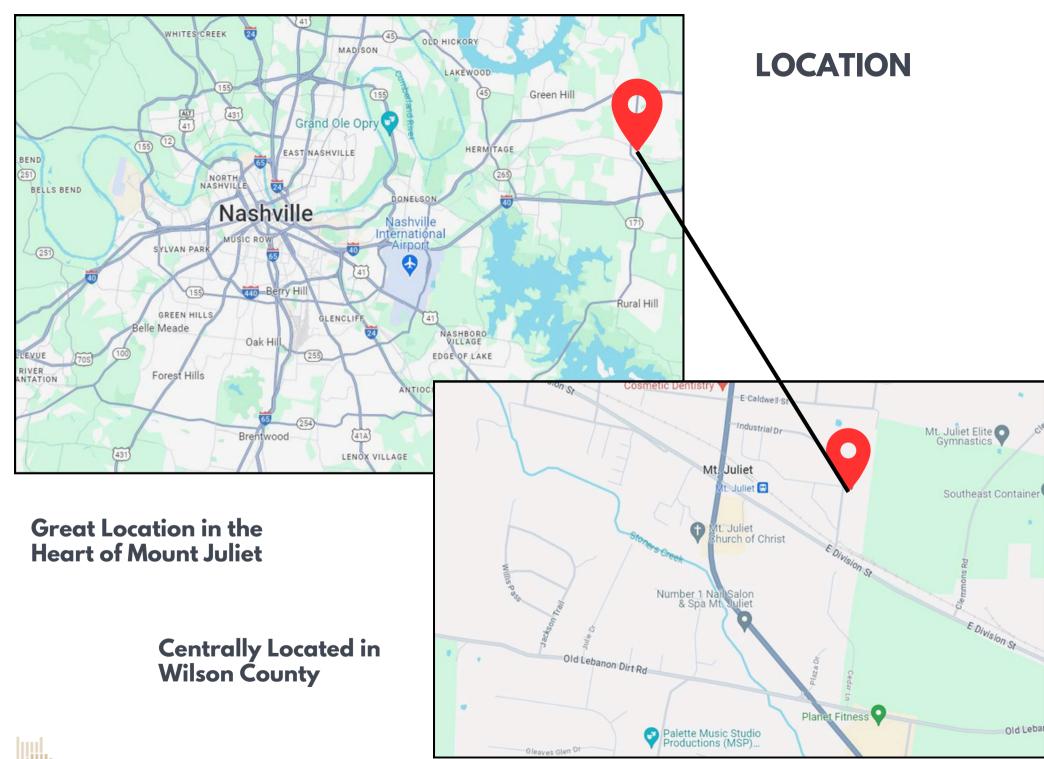

# **FOR LEASE**

**Flex Space** 

Located In The Heart of Mount Juliet

# 385 INDUSTRIAL DRIVE

**SUITE 101-102** 