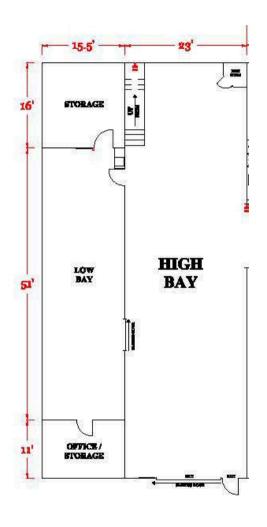

# **FOR LEASE**

**Flex Space** 

Located In The Heart of Mount Juliet

# 385 INDUSTRIAL DRIVE

**SUITE 101-102** 



### **Exclusively Listed By**



Mike Russell, SIOR 615-300-7114 mrussell@horrellcompany.com



**Ben McKnight** 615-300-7545 bmcknight@horrellcompany.com



615-256-7114 www.horrellcompany.com 3030 Sidco Drive, Nashville, TN 37204



## **INFORMATION**

\$15.00 PSF NNN | \$0.80 PSF OPEX

4,212<u>+</u> TOTAL SF

#### 3,003 + SF SHOP/WAREHOUSE

- 12' X 14' DRIVE-IN DOOR
- 3 PHASE ELECTRICAL
- AMPLE PARKING
- RESTROOM
- 16' CEILING

#### 1,209<u>+</u> SF OFFICE

- CONFERENCE ROOM
- RECEPTION AREA
- (2) OFFICES
- RESTROOM







# **FLOORPLAN**





# **Exclusively Listed By**



**Mike Russell, SIOR** 615-300-7114 mrussell@horrellcompany.com



**Ben McKnight** 615-300-7545 bmcknight@horrellcompany.com