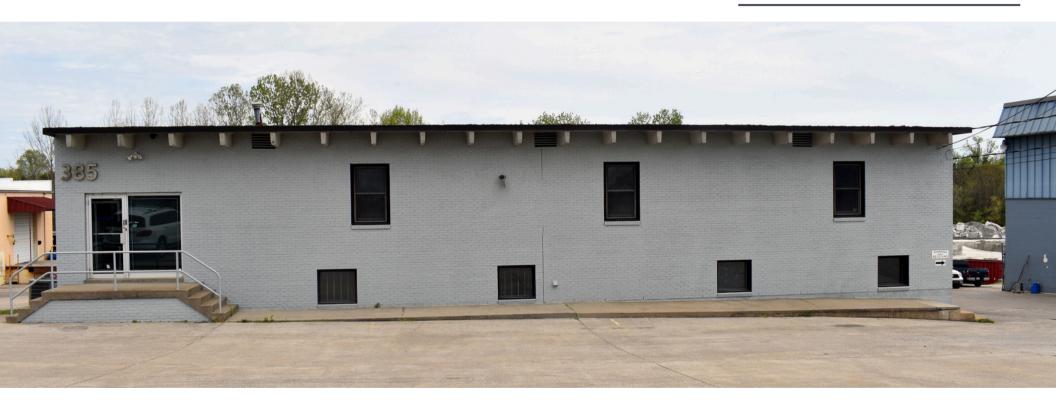

# 385 INDUSTRIAL DRIVE

**SUITE 101-102** 

## **INFORMATION**

\$15.00 PSF NNN | \$0.80 PSF OPEX

4,212<u>+</u> TOTAL SF

#### 3,003 + SF SHOP/WAREHOUSE

- 12' X 14' DRIVE-IN DOOR
- 3 PHASE ELECTRICAL
- AMPLE PARKING
- RESTROOM
- 16' CEILING

#### 1,209<u>+</u> SF OFFICE

- CONFERENCE ROOM
- RECEPTION AREA
- (2) OFFICES
- RESTROOM