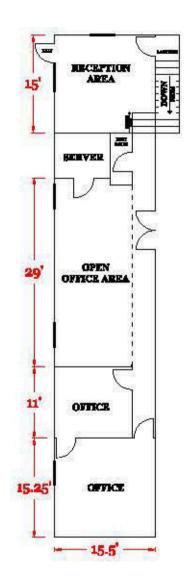

# **FLOORPLAN**

#### 1,209<u>+</u> SF OFFICE

- CONFERENCE ROOM
- RECEPTION AREA
- (2) OFFICES
- RESTROOM