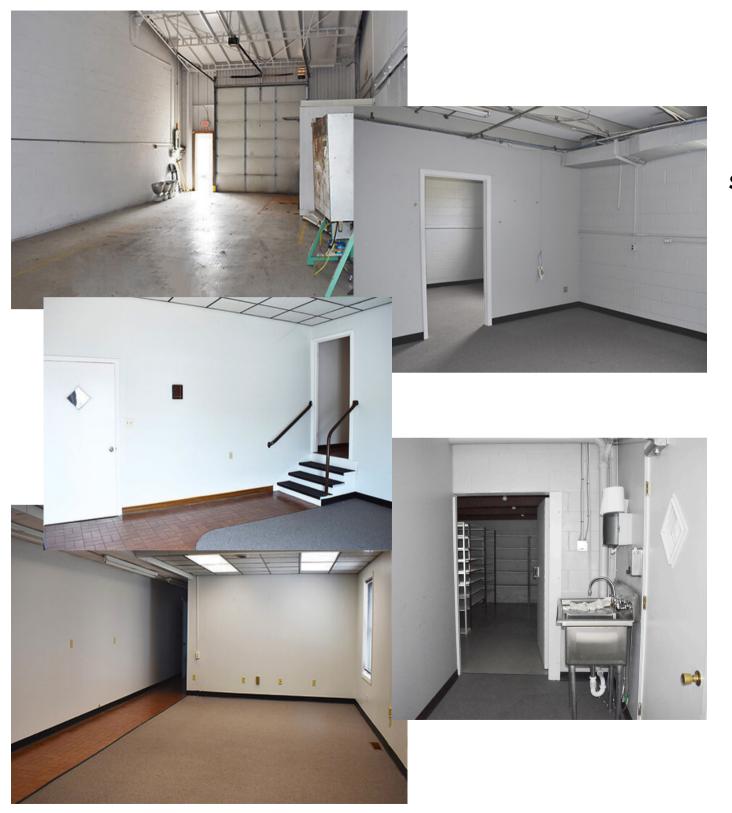

#### 3,003 + SF SHOP/WAREHOUSE

- 12' X 14' DRIVE-IN DOOR
- 3 PHASE ELECTRICAL
- AMPLE PARKING
- RESTROOM
- 16' CEILING

#### 1,209<u>+</u> SF OFFICE

- CONFERENCE ROOM
- RECEPTION AREA
- (2) OFFICES
- RESTROOM