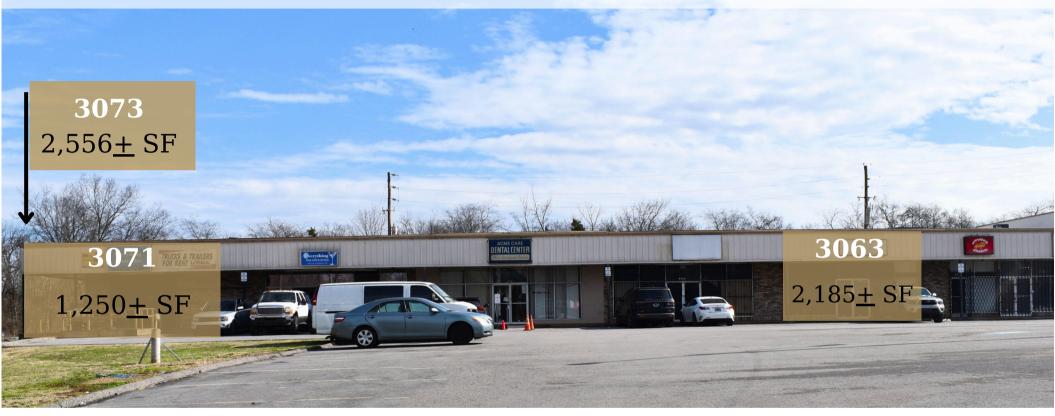

#### FOR LEASE

## **Ewing Shopping Center**

3053-3073 Brick Church Pike, Nashville, TN 37027



Exclusively Listed By



**Jeret Crouse** 615-708-1035 jeret@horrellcompany.com



**Laura Grider** 615-604-7425 lgrider@horrellcompany.com

1,250 up to 2,556<u>+</u> SF Retail Space Available



615-256-7114 www.horrellcompany.com 3030 Sidco Drive Nashville, TN 37204

The information contained herein has been obtained from sources deemed to be reliable and we have no reason to doubt its accuracy or reliability; however, this information is provided without any guarantee, should be verified by interested parties, and is subject to change without notice or obligation. Horrell Company assumes no responsibility for the accuracy or reliability of the information herein.

### **Property Overview**

ADDRESS 3053-3073 Brick Church

Pike Nashville, TN 37027

SIZE 34,085<u>+</u> SF

PRICE \$15.50