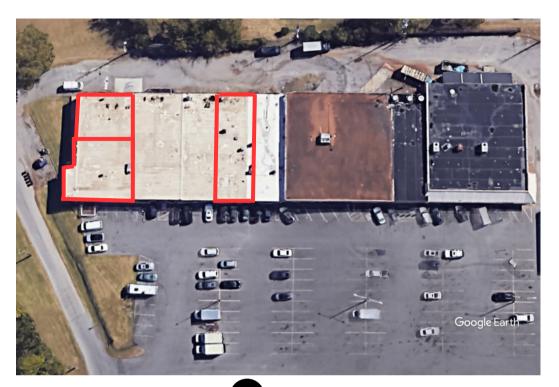

is provided without any guarantee, should be verified by interested parties, and is subject to change without notice or obligation. Horrell Company assumes no responsibility for the accuracy or reliability of the information herein.

### **Property Overview**

ADDRESS 3053-3073 Brick Church

Pike Nashville, TN 37027

SIZE 34,085<u>+</u> SF

PRICE \$15.50 - \$18.00 PSF NNN

OPEX \$1.96 PSF

AVAILABLE 1,250 - 2,556<u>+</u> SF

**HIGHLIGHTS** 

*>* Close Proximity to I-24 & I-65

## **Demographics**

|                       | 2 MILES  | 5 MILES  | 10 MILES |
|-----------------------|----------|----------|----------|
| *<br>  * *<br>  * * * | 23,006   | 169,915  | 453,057  |
| Î                     | 8,483    | 70,388   | 193,497  |
| \$ ]                  | \$55,264 | \$77,079 | \$88,862 |







## **SUITE 3071 PHOTOS**



#### **SUITE 3073 PHOTOS**



- (1) 8' x 10' Drive-In Door
- 400<u>+</u> SF Office
- \$15.50 PSF



#### **FLOOR PLANS**

#### **SUITE 3063**

2,185<u>+</u> SF



#### **SUITE 3073**

2,556<u>+</u> SF







#### **Contact Us**



**Jeret Crouse** 615-708-1035 jeret@horrellcompany.com



Laura Grider 615-604-7425 lgrider@horrellcompany.com

# HORRELL

615-256-7114 www.horrellcompany.com 3030 Sidco Drive Nashville, TN 37204