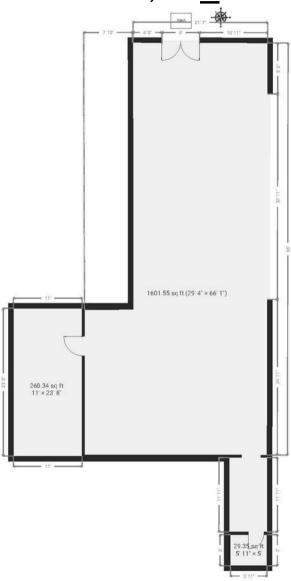

reliability of the information herein.

### **Property Overview**

ADDRESS 3053-3073 Brick Church

Pike Nashville, TN 37027

SIZE 34,085<u>+</u> SF

PRICE \$15.50 - \$18.00 PSF NNN

OPEX \$1.96 PSF

AVAILABLE 1,250 - 2,556<u>+</u> SF

**HIGHLIGHTS** 

*>* Close Proximity to I-24 & I-65

## **Demographics**

|                       | 2 MILES  | 5 MILES  | 10 MILES |
|-----------------------|----------|----------|----------|
| *<br>  * *<br>  * * * | 23,006   | 169,915  | 453,057  |
| Î                     | 8,483    | 70,388   | 193,497  |
| \$ ]                  | \$55,264 | \$77,079 | \$88,862 |







## **SUITE 3071 PHOTOS**



#### **SUITE 3073 PHOTOS**



- (1) 8' x 10' Drive-In Door
- 400<u>+</u> SF Office
- \$15.50 PSF



#### **FLOOR PLANS**

#### **SUITE 3063**

2,185<u>+</u> SF



#### **SUITE 3073**

2,556<u>+</u> SF







#### **Contact Us**



**Jeret Crouse** 615-708-1035 jeret@horrellcompany.com



Laura Grider 615-604-7425 lgrider@horrellcompany.com

# HORRELL

615-256-7114 www.horrellcompany.com 3030 Sidco Drive Nashville, TN 37204