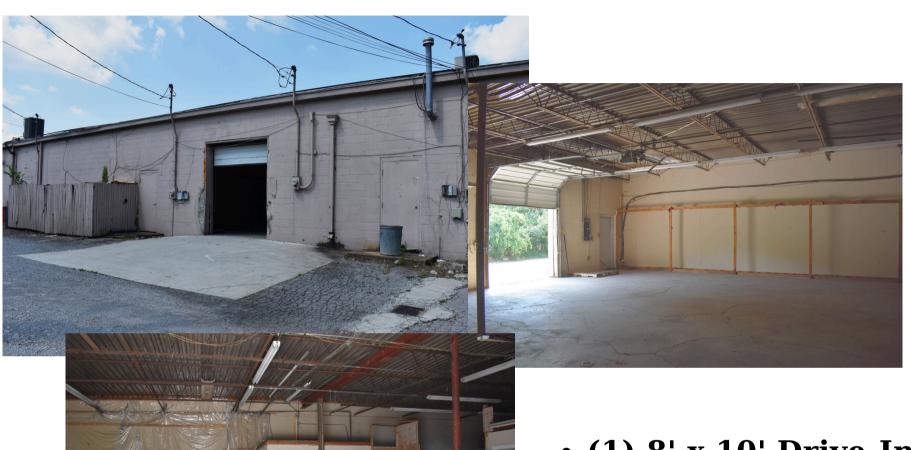

#### **SUITE 3073 PHOTOS**

- (1) 8' x 10' Drive-In Door
- 400<u>+</u> SF Office
- \$15.50 PSF