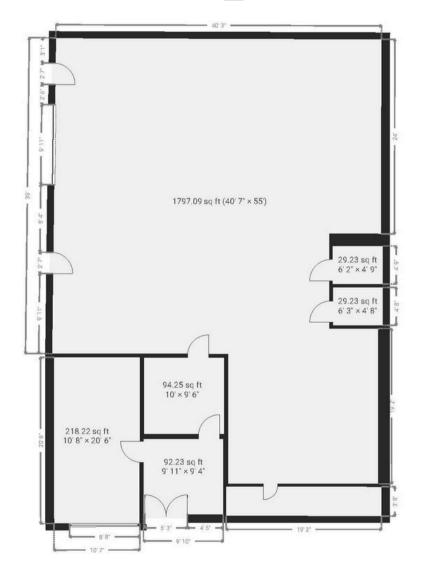

## **Property Overview**

ADDRESS 3053-3073 Brick Church

Pike Nashville, TN 37027

SIZE 34,085<u>+</u> SF

PRICE \$15.50 - \$18.00 PSF NNN

OPEX \$1.96 PSF

AVAILABLE 1,250 - 2,556<u>+</u> SF

**HIGHLIGHTS** 

*>* Close Proximity to I-24 & I-65

## **Demographics**

|                       | 2 MILES  | 5 MILES  | 10 MILES |
|-----------------------|----------|----------|----------|
| *<br>  * *<br>  * * * | 23,006   | 169,915  | 453,057  |
| Î                     | 8,483    | 70,388   | 193,497  |
| \$ ]                  | \$55,264 | \$77,079 | \$88,862 |







## **SUITE 3071 PHOTOS**



#### **SUITE 3073 PHOTOS**



- (1) 8' x 10' Drive-In Door
- 400<u>+</u> SF Office
- \$15.50 PSF



#### **FLOOR PLANS**

#### **SUITE 3063**

2,185<u>+</u> SF



#### **SUITE 3073**

2,556<u>+</u> SF







#### **Contact Us**



**Jeret Crouse** 615-708-1035 jeret@horrellcompany.com



Laura Grider 615-604-7425 lgrider@horrellcompany.com

# HORRELL

615-256-7114 www.horrellcompany.com 3030 Sidco Drive Nashville, TN 37204