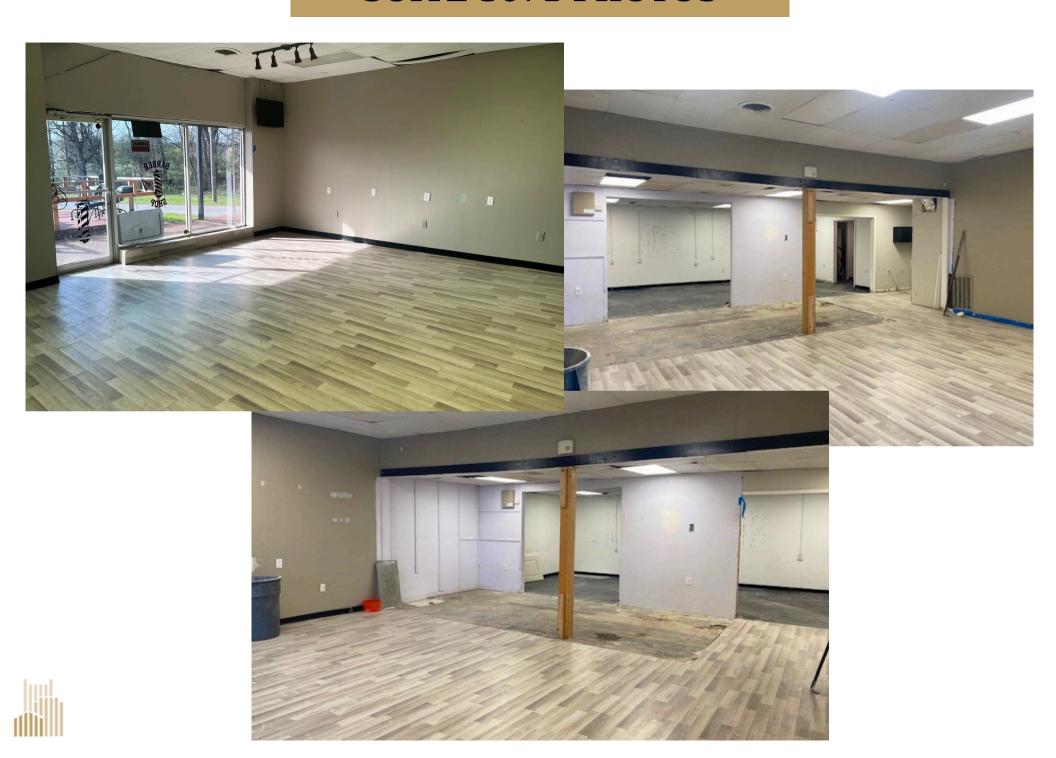

#### **SUITE 3073 PHOTOS**

- (1) 8' x 10' Drive-In Door
- 400<u>+</u> SF Office
- \$15.50 PSF