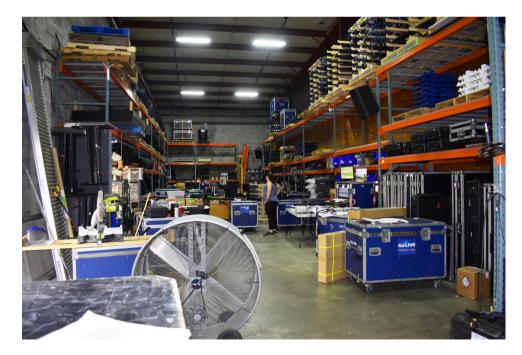

## HIGHLIGHTS

- 3,125<u>+</u> Total SF
- 2,025+ SF Warehouse
- 1,100<u>+</u> SF Office
- Lease Rate: \$17.50 PSF | NNN
- (1) 10' x 10' Dock Door (Platform)
- Mezzanine Storage
- 22' Ceiling Height
- Fully Sprinklered
- T-5 Lighting
- Available: November 1, 2024