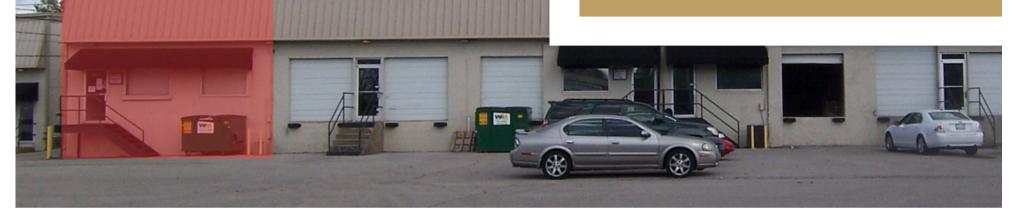

## 304A Hill Avenue, Nashville, TN 37209

## HIGHLIGHTS

- 3,125<u>+</u> Total SF
- 2,025+ SF Warehouse
- 1,100<u>+</u> SF Office
- Lease Rate: \$17.50 PSF | NNN
- (1) 10' x 10' Dock Door (Platform)
- Mezzanine Storage
- 22' Ceiling Height
- Fully Sprinklered
- T-5 Lighting
- Available: November 1, 2024