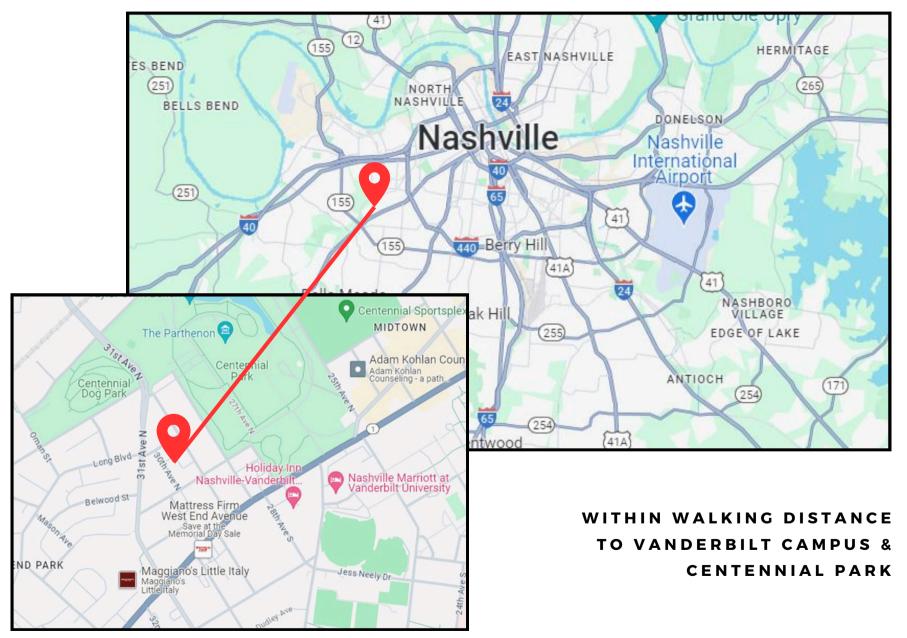

ding
- 2 levels plus a partially finished attic
- 88% occupied currently
- Great owner-user opportunity
- 12,664<u>+</u> Total SF
- Built in 1988, with select suites renovated within the past two years
- Ample parking in front & rear of

building

- 0.47 Acres
- Zoned Office Residential Intensive (ORI)

### **INTERIOR PHOTOS**





#### FLOOR PLANS



This information contained herein has been obtained from sources deemed to be reliable but is provided for demonstrative purposes only. This information is provided without any guarantee, its accuracy and reliability should be verified by interested parties, and it is subject to change without notice or obligation. Horrell Company assumes no responsibility for the accuracy or reliability of the information herein.

#### EASY ACCESS TO I-440





# 2908-2910 Poston Ave



#### Contact Me

Laura Grider 615-604-7425 lgrider@horrellcompany.com 615-256-7114 www.horrellcompany.com 3030 Sidco Drive Nashville, TN 37204