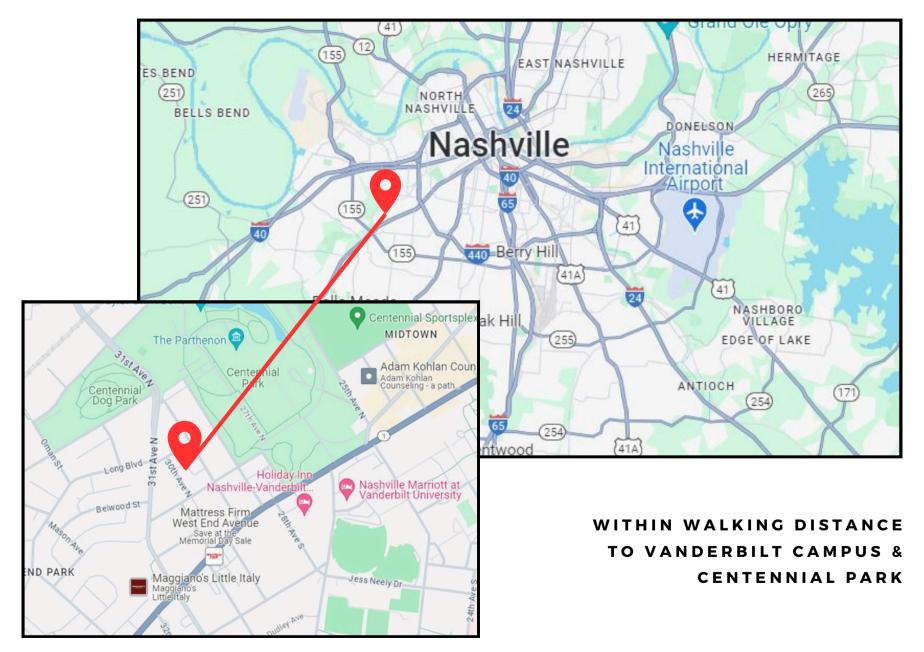

sted parties, and is subject to change without notice or obligation. Horrell Company assumes no responsibility for the accuracy or reliability of the information herein.

### Contact

Laura Grider

615-604-7425

Igrider@horrellcompany.com



615-256-7114 www.horrellcompany.com 3030 Sidco Drive Nashville, TN 37204

# **SALE PRICE** \$5,000,000

### HIGHLIGHTS

- 4 tenant suites currently in the building
- 2 levels plus a partially finished attic
- 88% occupied currently
- Great owner-user opportunity
- 12,664<u>+</u> Total SF
- Built in 1988, with select suites
  renovated within the past two years
- Ample parking in front & rear of building
- 0.47 Acres
- Zoned Office Residential Intensive (ORI)

## INTERIOR PHOTOS



















### FLOOR PLANS









#### **EASY ACCESS TO 1-440**







### Contact Me

Laura Grider

615-604-7425

Igrider@horrellcompany.com

615-256-7114 www.horrellcompany.com 3030 Sidco Drive Nashville, TN 37204