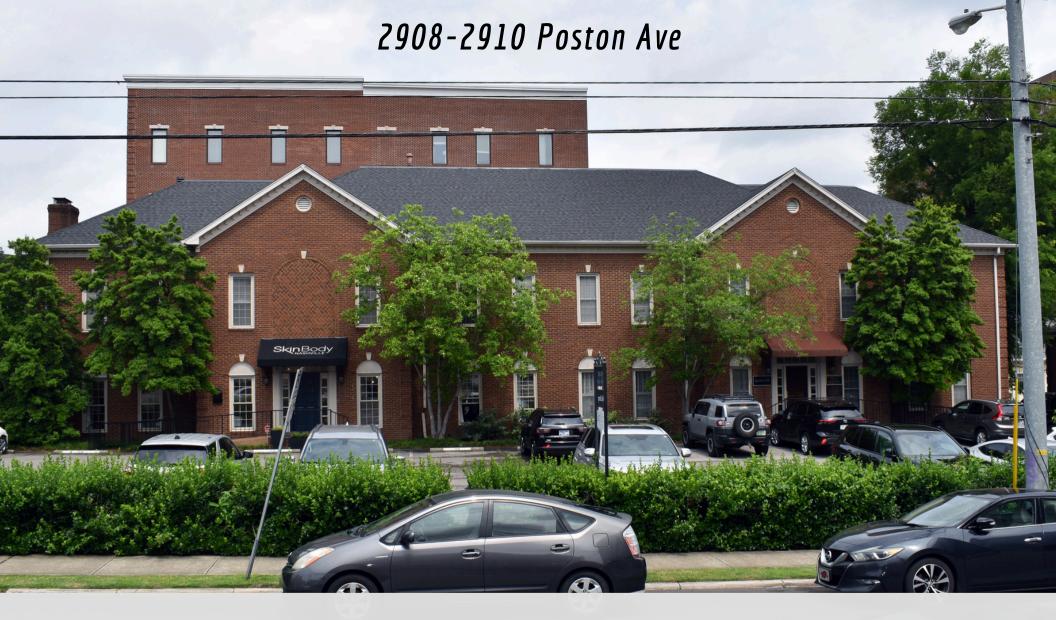

### HIGHLIGHTS

- 4 tenant suites currently in the building
- 2 levels plus a partially finished attic
- 88% occupied currently
- Great owner-user opportunity
- 12,664<u>+</u> Total SF
- Built in 1988, with select suites
  renovated within the past two years
- Ample parking in front & rear of building
- 0.47 Acres
- Zoned Office Residential Intensive (ORI)