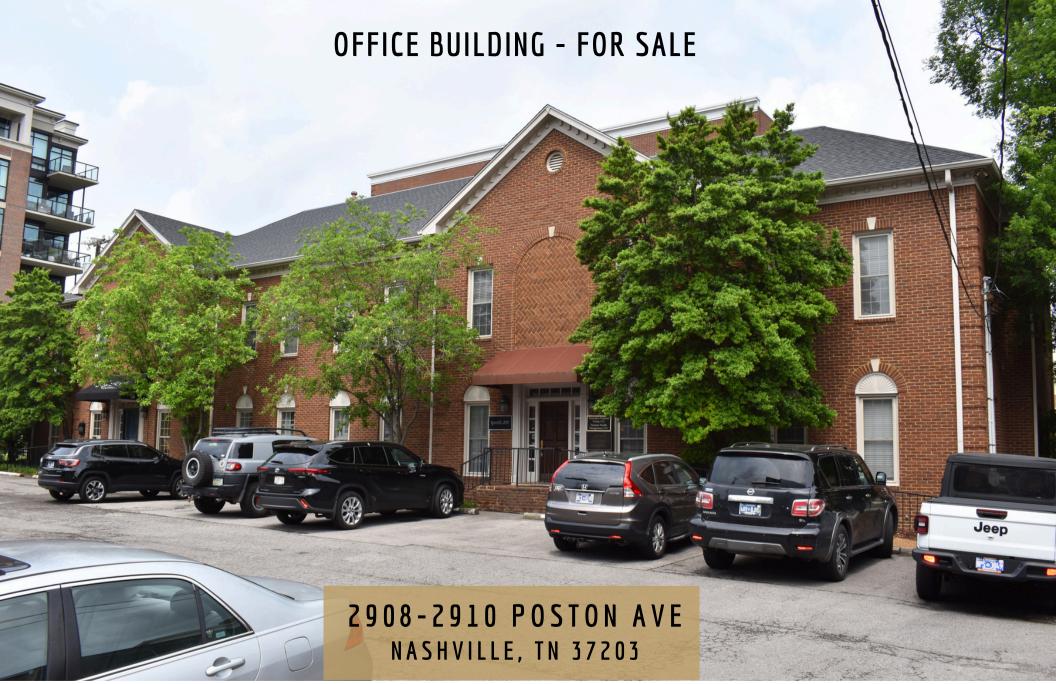

# **SALE PRICE** \$5,000,000

### HIGHLIGHTS

- 4 tenant suites currently in the building
- 2 levels plus a partially finished attic
- 88% occupied currently
- Great owner-user opportunity
- 12,664<u>+</u> Total SF
- Built in 1988, with select suites
  renovated within the past two years
- Ample parking in front & rear of building
- 0.47 Acres
- Zoned Office Residential Intensive (ORI)