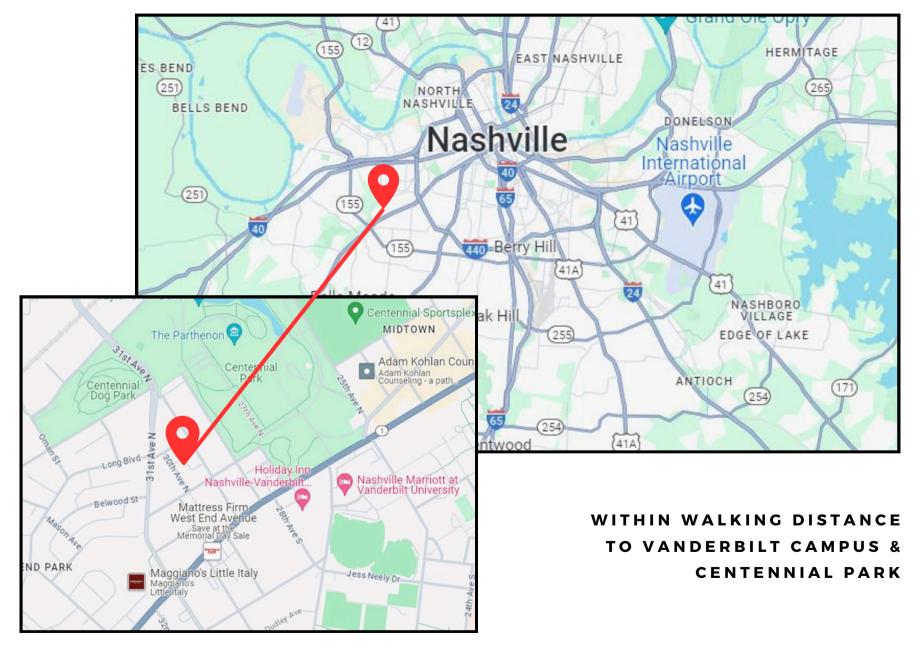

7425

Igrider@horrellcompany.com



615-256-7114 www.horrellcompany.com 3030 Sidco Drive Nashville. TN 37204



## 2908 POSTON AVE SUITE 100

### FLOOR PLAN



#### Entrance

This information contained herein has been obtained from sources deemed to be reliable but is provided for demonstrative purposes only. This information is provided without any guarantee, its accuracy and reliability should be verified by interested parties, and it is subject to change without notice or obligation. Horrell Company assumes no responsibility for the accuracy or reliability of the information herein.





# RETAIL SPACE \$32.00 PSF | FS

### **FLOOR PLAN**



### HIGHLIGHTS

### 2910 POSTON AVE

3,000<u>+</u> SF

(2) Restrooms

(8) Private Offices

(1) Shower

Breakroom



#### **EASY ACCESS TO 1-440**