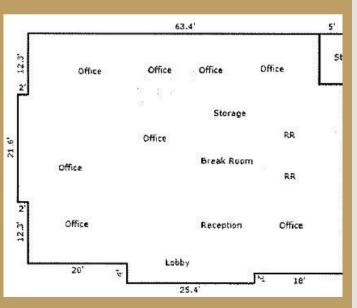

### **FLOOR PLAN**

### 2910 POSTON AVE

3,000<u>+</u> SF

(2) Restrooms

(8) Private Offices

(1) Shower

Breakroom