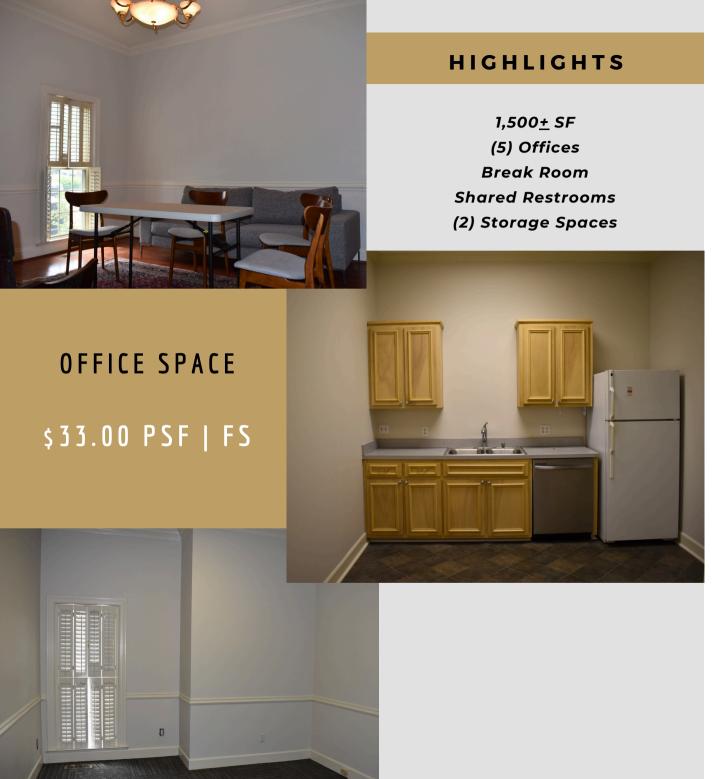

# 1,500 SF OR 3,000 SF OFFICE / RETAIL SPACE FOR LEASE



Listed By

Laura Grider

615-604-7425

Igrider@horrellcompany.com



615-256-7114 www.horrellcompany.com 3030 Sidco Drive Nashville. TN 37204



## 2908 POSTON AVE SUITE 100

### FLOOR PLAN



#### Entrance

This information contained herein has been obtained from sources deemed to be reliable but is provided for demonstrative purposes only. This information is provided without any guarantee, its accuracy and reliability should be verified by interested parties, and it is subject to change without notice or obligation. Horrell Company assumes no responsibility for the accuracy or reliability of the information herein.





# RETAIL SPACE \$32.00 PSF | FS

### **FLOOR PLAN**



### HIGHLIGHTS

### 2910 POSTON AVE

3,000<u>+</u> SF

(2) Restrooms

(8) Private Offices

(1) Shower

Breakroom



#### **EASY ACCESS TO 1-440**