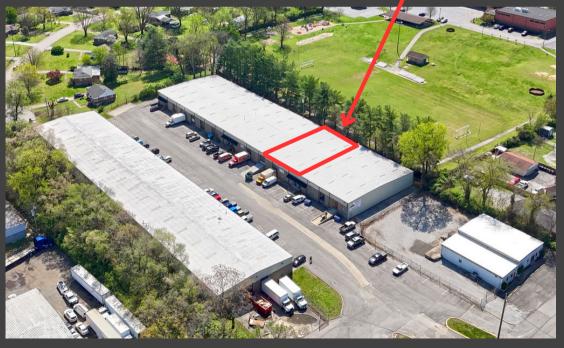

#### INDUSTRIAL SPACE FOR LEASE



# \$16.00 PSF | NNN \$3.02 PSF EST. OPEX



The information contained herein has been obtained from sources deemed to be reliable and we have no reason to doubt its accuracy or reliability; however, this information is provided without any guarantee, should be verified by interested parties, and is subject to change without notice or obligation. Horrell Company assumes no responsibility for the accuracy or reliability of the information herein.

#### 2832 LOGAN ST SUITE D

#### **Suite Highlights**

Total SF: 5,000<u>+</u> SF Warehouse: 3,500<u>+</u> SF Office: 1,500<u>+</u> SF

Restroom: 1

Dock Door: (1) 8' x 10' Column Spacing: 23' x 25' Clear Height: 16' - 18' Lighting: Skylights

Electrical: 400 AMP / 3 Phase

Zoning: IWD

#### Contact

**Ben McKnight** 

615-300-7545 bmcknight@horrellcompany.com

Mike Russell, SIOR

615-300-