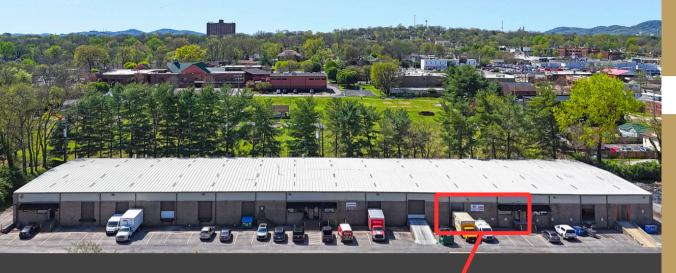

#### 2832 LOGAN ST SUITE D

#### **Suite Highlights**

Total SF: 5,000<u>+</u> SF Warehouse: 3,500<u>+</u> SF Office: 1,500<u>+</u> SF

Restroom: 1

Dock Door: (1) 8' x 10' Column Spacing: 23' x 25' Clear Height: 16' - 18' Lighting: Skylights