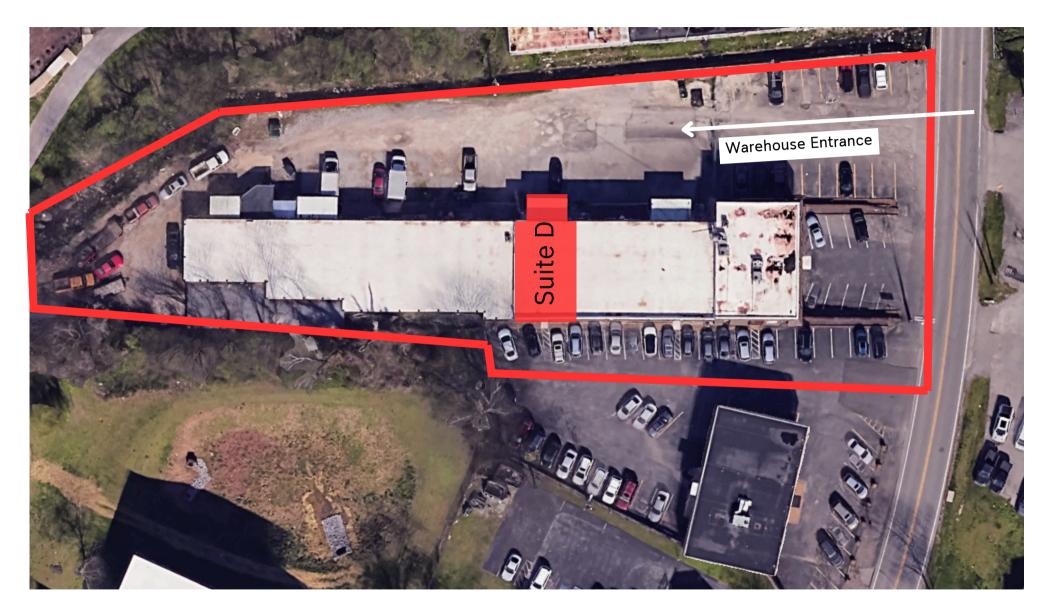

## 2803 Foster Avenue, Suite D

#### Listed By:

Laura Grider lgrider@horrellcompany.com 615-604-7425

2,650<u>+</u> SF Warehouse Space Heated & Cooled Throughout Three Phase 120/208 AMP Mezzanine Office 18' Clear Ceiling Height (1) Covered Dock Platform Loading

## **Suite D** Warehouse Space | \$17.50 PSF FS

Available Now

# Aerial