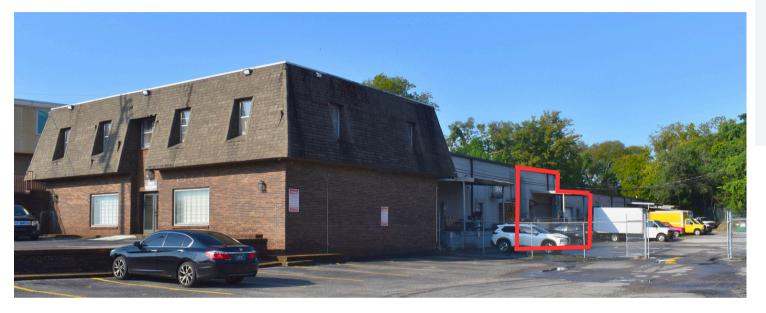

## 2803 Foster Avenue, Suite D

### Nashville, TN 37210 Industrial Space For Lease





615-256-7114 www.horrellcompany.com 3030 Sidco Drive, Nashville, TN 37204

#### Listed By:

Laura Grider lgrider@horrellcompany.com 615-604-7425



2,650<u>+</u> SF Warehouse Space Heated & Cooled Throughout Three Phase 120/208 AMP Mezzanine Office 18' Clear Ceiling Height (1) Covered Dock Platform Loading

The information contained herein has been obtained from sources deemed to be reliable and we have no reason to doubt its accuracy or reliability; however, this information is provided without any guarantee, should be verified by interested parties, and is subject to change without notice or obligation. Horrell Company assumes no responsibility for the accuracy or reliability of the information herein.

## **Suite D** Warehouse Space | \$17.50 PSF FS



Available Now



# Location