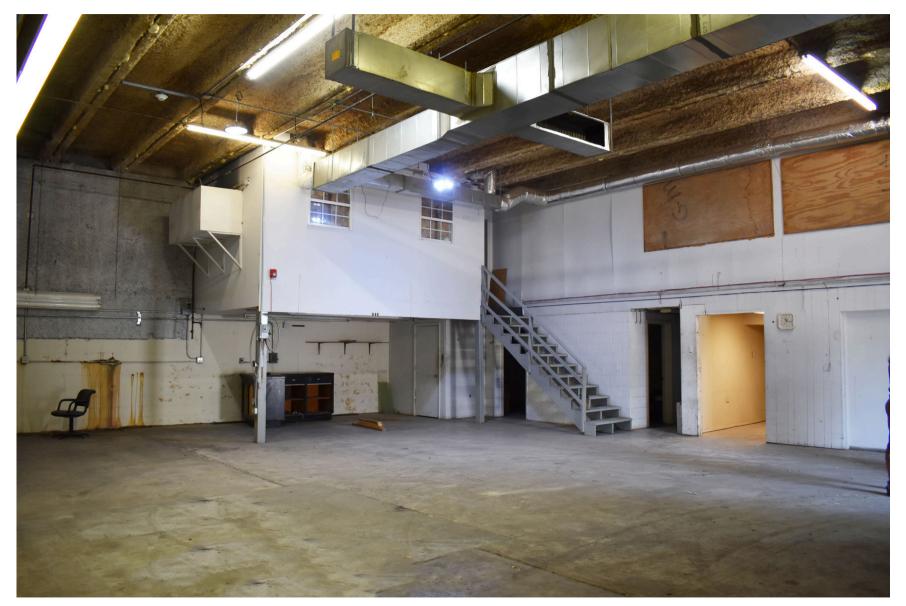

#### Listed By:

Laura Grider lgrider@horrellcompany.com 615-604-7425

2,650<u>+</u> SF Warehouse Space Heated & Cooled Throughout Three Phase 120/208 AMP Mezzanine Office 18' Clear Ceiling Height (1) Covered Dock Platform Loading

## **Suite D** Warehouse Space | \$17.50 PSF FS

Available Now