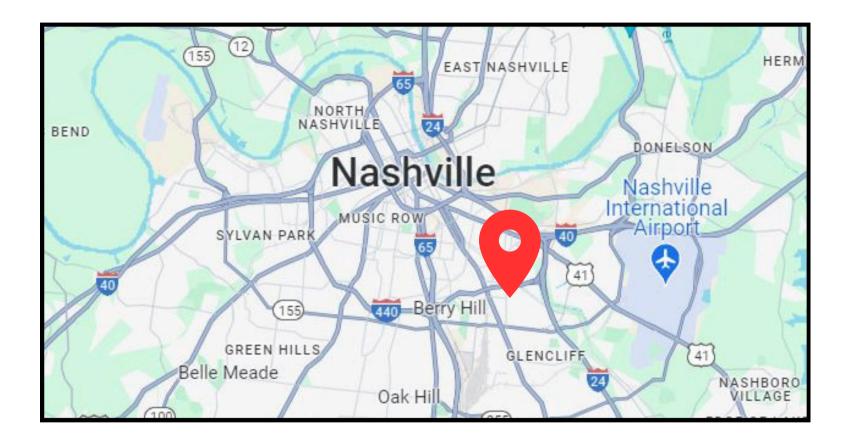

# Location

Near Thompson Lane & Nolensville Pike Intersection Convenient to I-65 / I-24 / I-440