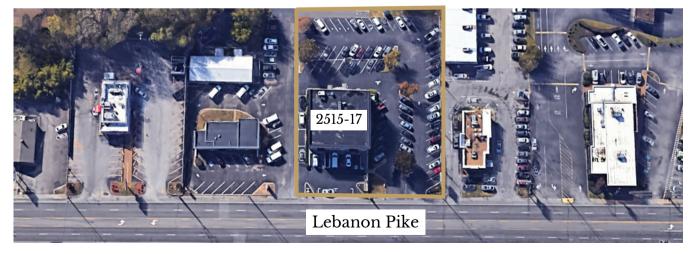

## **FOR LEASE**

Retail Space

2515-2517 Lebanon Pike

Nashville, TN 37214

## Property Details

- Newly Renovated
- Short-Term Leases
- Retail Space
- Walkable to various
  Restaurants, Coffee
  Shops, etc
- Great Location on Lebanon Pike
- Plenty of Parking