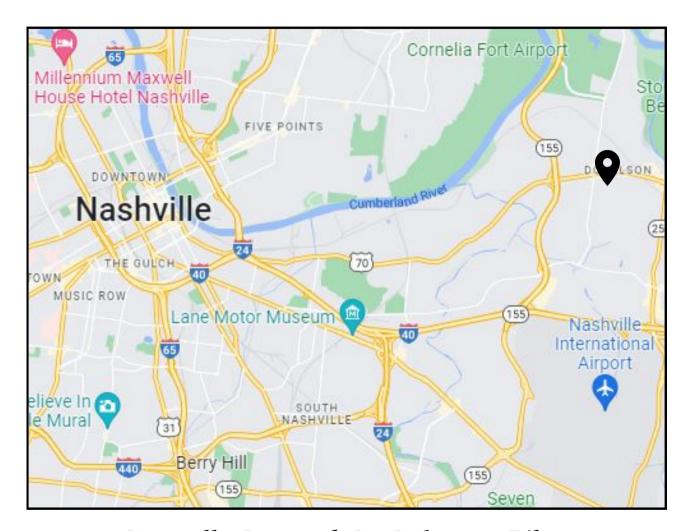

### **FOR LEASE**

Renovated Office Space

2515-2517 Lebanon Pike

Nashville, TN 37214

Centrally Located On Lebanon Pike