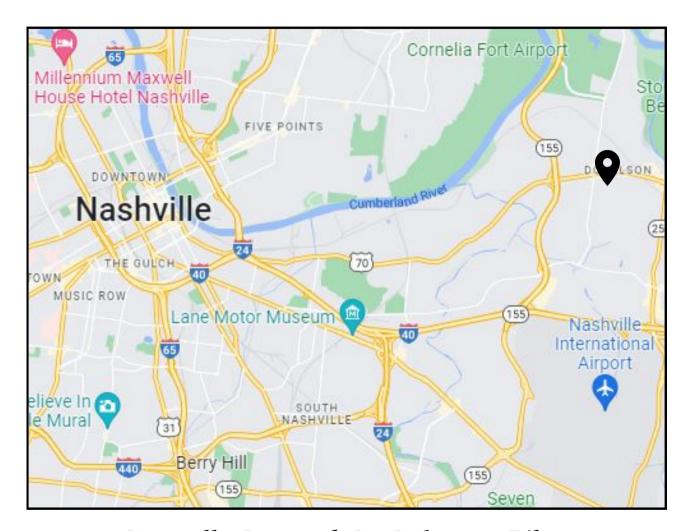

## **FOR LEASE**

Renovated Office Space

2515-2517 Lebanon Pike

400± SF Available

Centrally Located On Lebanon Pike