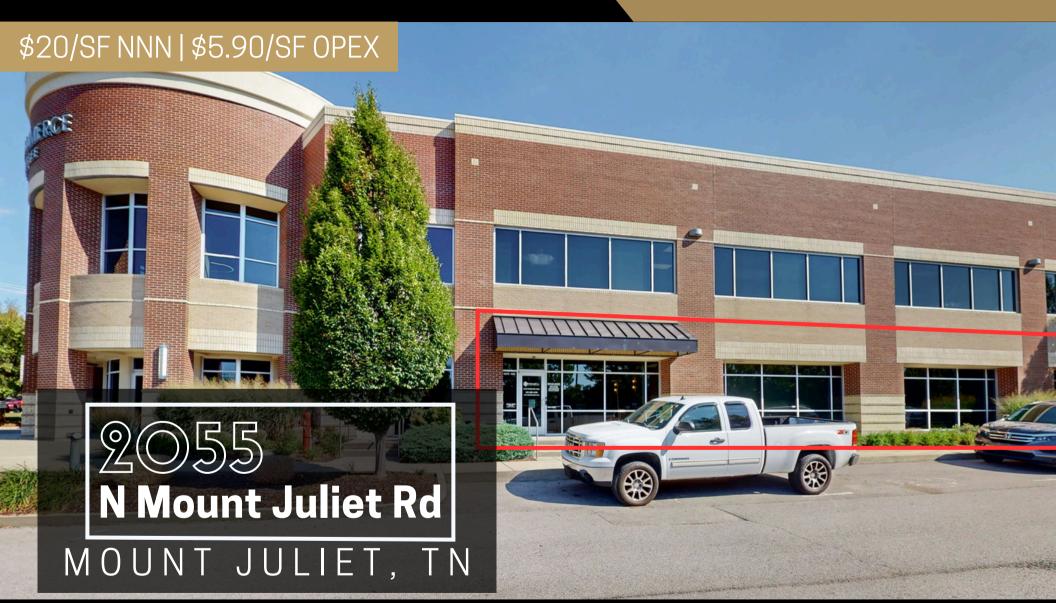

# FOR SUBLEASE

2,200 + SF | OFFICE SPACE

AVAILABLE NOW | FULLY FURNISHED | NEGOTIABLE TERM

## MOUNT JULIET, TN

#### PRICE

- \$20.00/SF NNN
- \$5.90/SF OPEX
- \$4,750/month