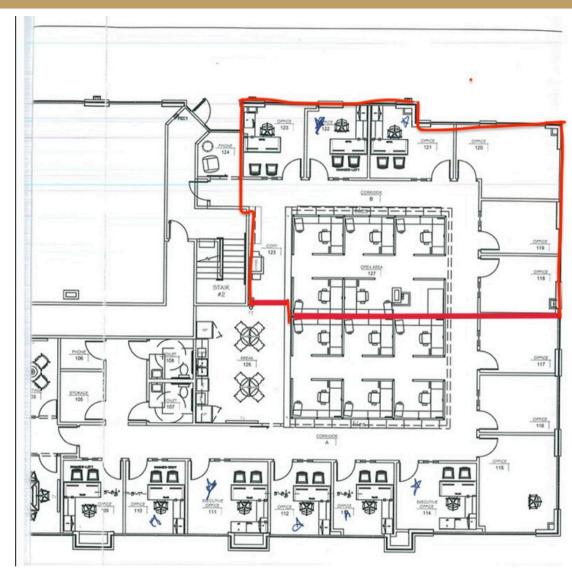

### FLOOR PLAN

THIS INFORMATION CONTAINED HEREIN HAS BEEN OBTAINED FROM SOURCES DEEMED TO BE RELIABLE BUT IS PROVIDED FOR DEMONSTRATIVE PURPOSES ONLY. THIS INFORMATION IS PROVIDED WITHOUT ANY GUARANTEE, ITS ACCURACY AND RELIABILITY SHOULD BE VERIFIED BY INTERESTED PARTIES, AND IT IS SUBJECT TO CHANGE WITHOUT NOTICE OR OBLIGATION. HORRELL COMPANY ASSUMES NO RESPONSIBILITY FOR THE ACCURACY OR RELIABILITY OF THE INFORMATION HEREIN.

#### SPACE

- 2,200<u>+</u> SF
- (6) Private Offices
- (6) Cubicles
- Reception Area
- · Kitchen/Break Room
- (1) Conference Room
- (2) Client Meeting Spaces