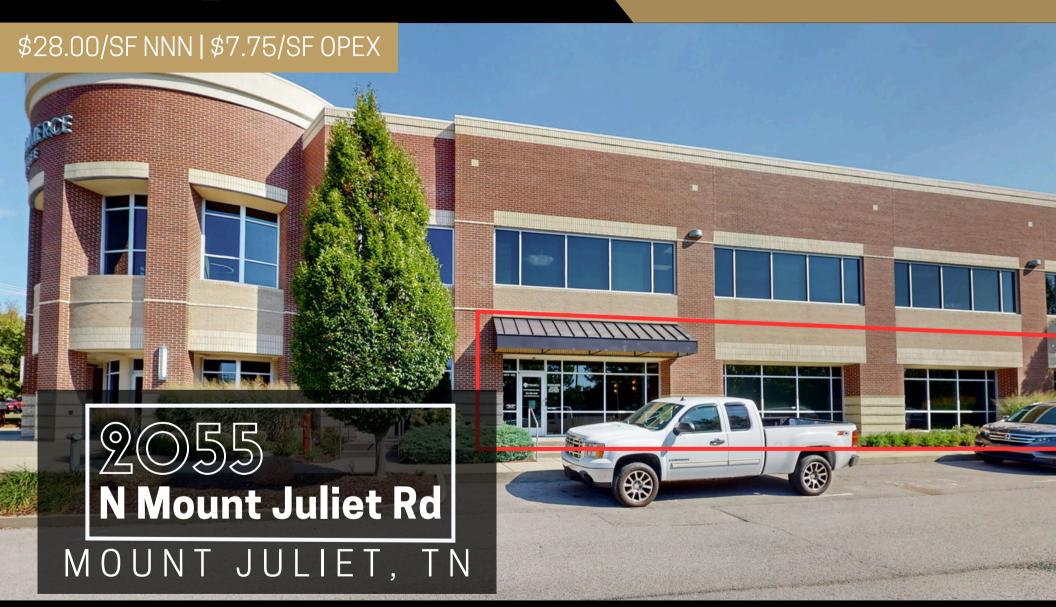

# FOR SUBLEASE

2,200-5,000<u>+</u> SF | OFFICE SPACE

AVAILABLE NOW | FURNISHED | NEGOTIABLE TERM

MOUNT JULIET, TN

#### PRICE

- \$28.00/SF NNN
- \$7.75/SF OPEX