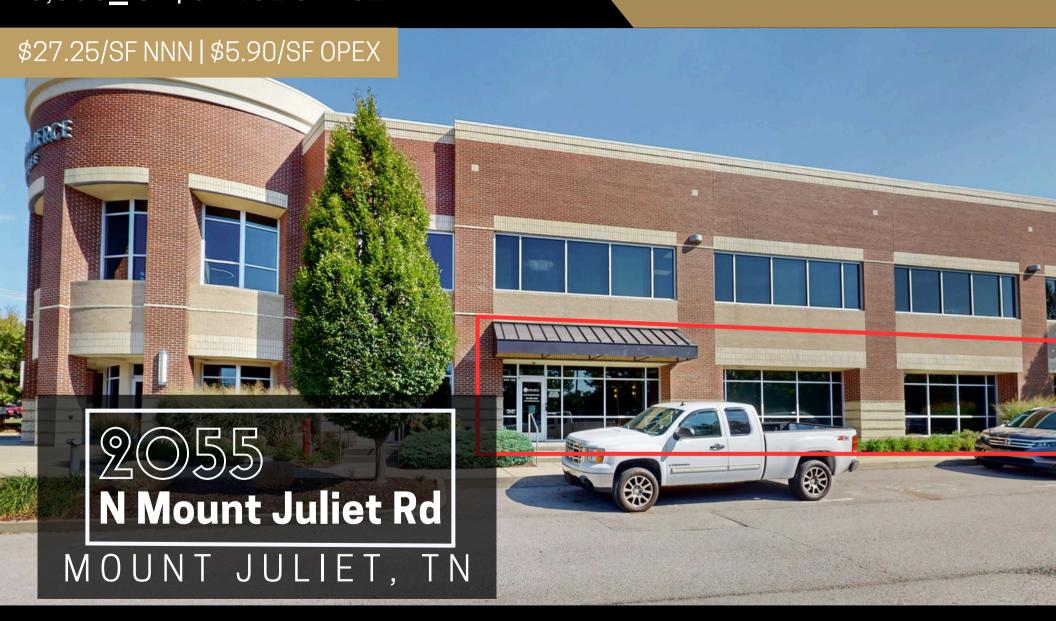

# FOR SUBLEASE 5,000± SF | OFFICE SPACE

AVAILABLE NOW | PARTIALLY FURNISHED | NEGOTIABLE TERM

MOUNT JULIET, TN

#### PRICE

- \$27.25/SF NNN
- \$5.90/SF OPEX