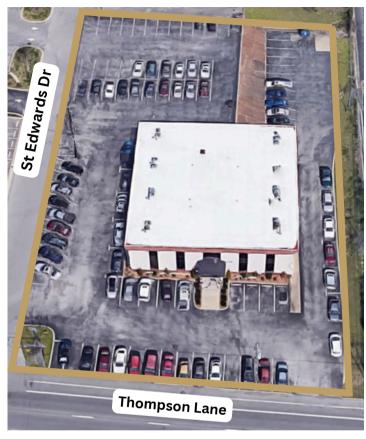

## **Floorplan**

(6) Private Offices

Kitchen / Break Room

Conference Room

Second Floor Office Space

Furniture available upon request at an additional cost

AERIAL

60 + Parking Spaces Available