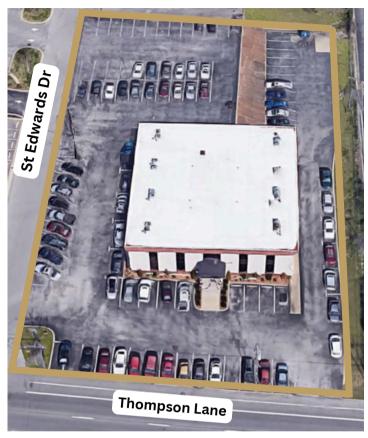

## 176 Thompson Lane Suite 107 & 203

Nashville, TN 37211

### **Floor Plan**

(6) Private Offices Kitchen / Break Room Conference Room Second Floor Office Space Furniture available upon request at an additional cost Available: Now

60<u>+</u> Parking Spaces Available