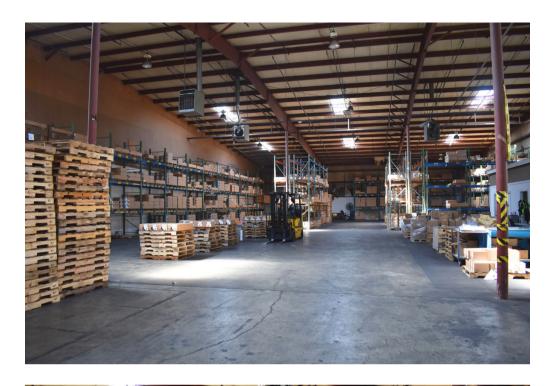

## Property Overview

| ADDRESS    | 1310 Davidson St             |
|------------|------------------------------|
| PRICE      | \$11.00 PSF   NNN            |
| OPEX       | \$1.03 PSF                   |
| AVAILABLE  | 13,500 <u>+</u> SF           |
| HIGHLIGHTS | (2) 10' x 10' Dock High Door |
|            | 500± SF Office (2 Offices)   |
|            | Metal Halide Lighting        |
|            | 22'-27' Clear Height         |
|            | Zoned Industrial             |
|            | 200 AMP - 3 Phase            |
|            | (2) Restrooms                |
|            | Sprinklered                  |
|            | Skylights                    |