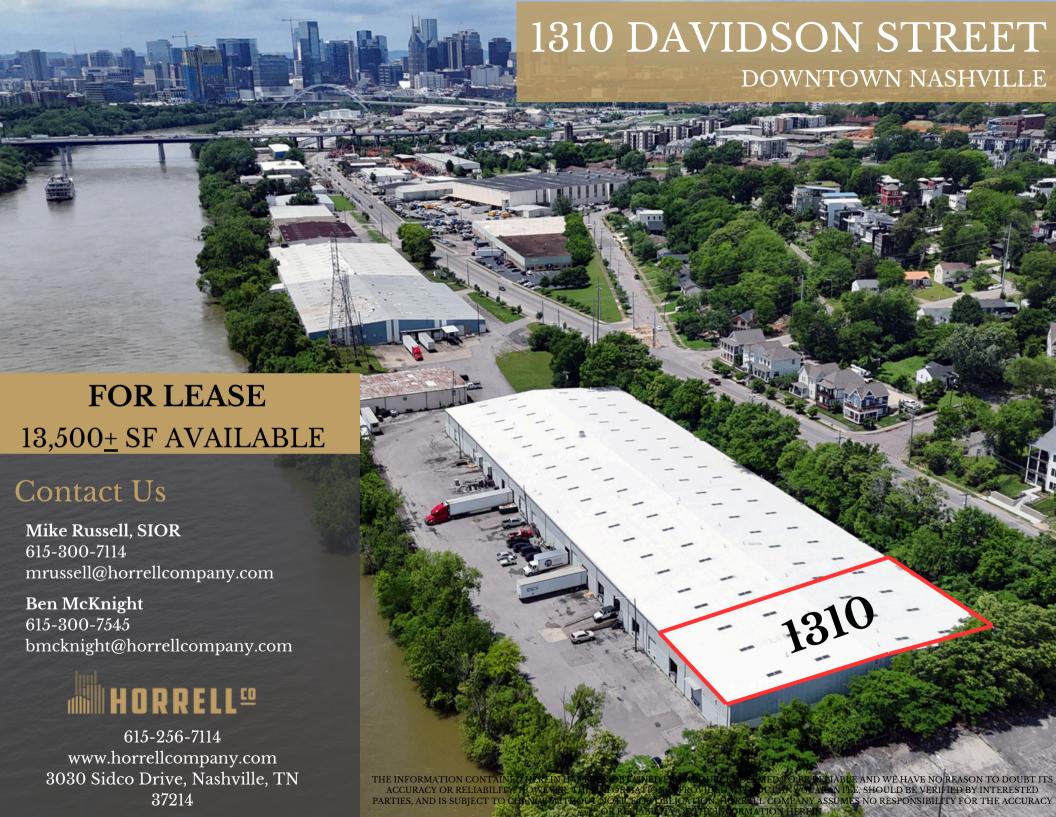

## Property Overview

| ADDRESS    | 1310 Davidson St             |
|------------|------------------------------|
| PRICE      | \$11.00 PSF   NNN            |
| OPEX       | \$1.03 PSF                   |
| AVAILABLE  | 13,500 <u>+</u> SF           |
| HIGHLIGHTS | (2) 10' x 10' Dock High Door |
|            | 500± SF Office (2 Offices)   |
|            | Metal Halide Lighting        |
|            | 22'-27' Clear Height         |
|            | Zoned Industrial             |
|            | 200 AMP - 3 Phase            |
|            | (2) Restrooms                |
|            | Sprinklered                  |
|            | Skylights                    |

## Contact Us

Mike Russell, SIOR 615-300-7114 mrussell@horrellcompany.com Ben McKnight 615-300-7545 bmcknight@horrellcompany.com

615-256-7114 www.horrellcompany.com 3030 Sidco Drive, Nashville, TN 37214