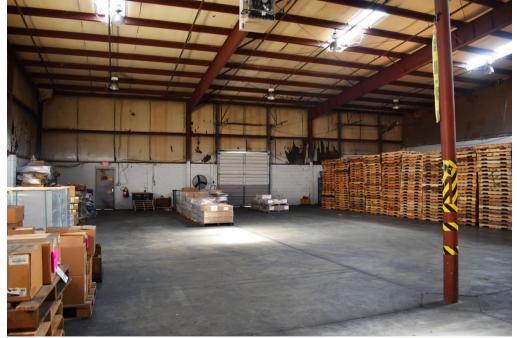

## Property Overview

| ADDRESS    | 1310 Davidson St             |
|------------|------------------------------|
| PRICE      | \$11.00 PSF   NNN            |
| OPEX       | \$1.03 PSF                   |
| AVAILABLE  | 13,500 <u>+</u> SF           |
| HIGHLIGHTS | (2) 10' x 10' Dock High Door |
|            | 500± SF Office (2 Offices)   |
|            | Metal Halide Lighting        |
|            | 22'-27' Clear Height         |
|            | Zoned Industrial             |
|            | 200 AMP - 3 Phase            |
|            | (2) Restrooms                |
|            | Sprinklered                  |
|            | Skylights                    |