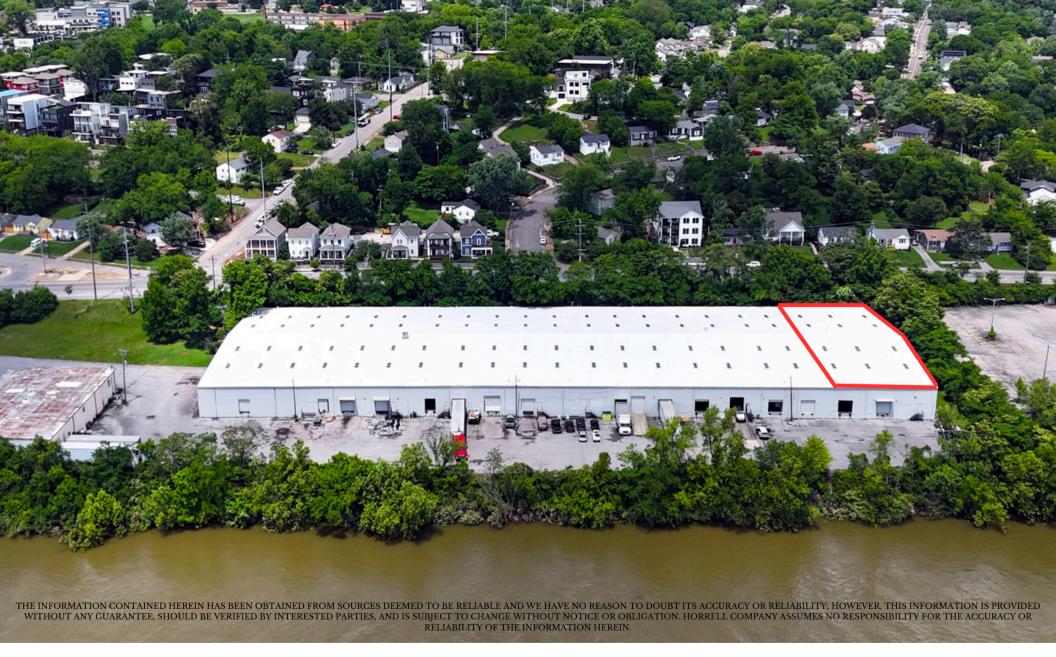

## Property Overview

| ADDRESS    | 1310 Davidson St             |
|------------|------------------------------|
| PRICE      | \$11.00 PSF   NNN            |
| OPEX       | \$1.03 PSF                   |
| AVAILABLE  | 13,500 <u>+</u> SF           |
| HIGHLIGHTS | (2) 10' x 10' Dock High Door |
|            | 500± SF Office (2 Offices)   |
|            | Metal Halide Lighting        |
|            | 22'-27' Clear Height         |
|            | Zoned Industrial             |
|            | 200 AMP - 3 Phase            |
|            | (2) Restrooms                |
|            | Sprinklered                  |
|            | Skylights                    |