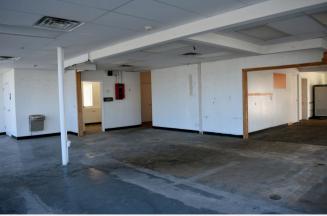

# 2,965+ SF

COMMERCIAL SPACE

1252 GALLATIN PIKE S

2,965± SF

PROPOSED DRIVE-THRU

# FREESTANDING RETAIL