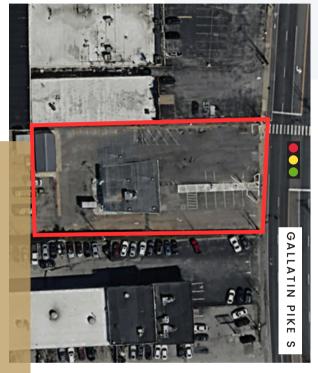

### **Highlights**

- 0.64 Acre Lot
- Zoning: CS
- Pole Signage
- Ample Parking
- Traffic Volume: 32,622

|                | 2 mile   | 5 mile   | 10 mile  |
|----------------|----------|----------|----------|
|                | 12,069   | 54,670   | 208,735  |
|                | \$69,694 | \$76,484 | \$87,009 |
| ,; <b>!</b> !. | 27,785   | 134,441  | 496,439  |

#### **Address**

1252 Gallatin Pike S Madison, TN 37115