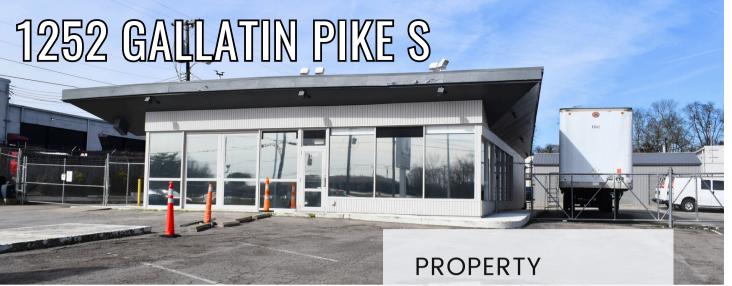

#### **Address**

1252 Gallatin Pike S Madison, TN 37115

# 2,965+ SF

COMMERCIAL SPACE

1252 GALLATIN PIKE S

2,965± SF

PROPOSED DRIVE-THRU