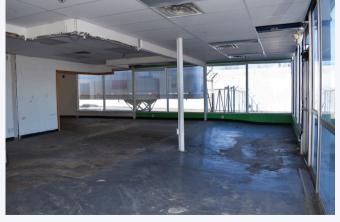

# 2,965+ SF

COMMERCIAL SPACE

1252 GALLATIN PIKE S

2,965± SF

PROPOSED DRIVE-THRU

# FREESTANDING RETAIL