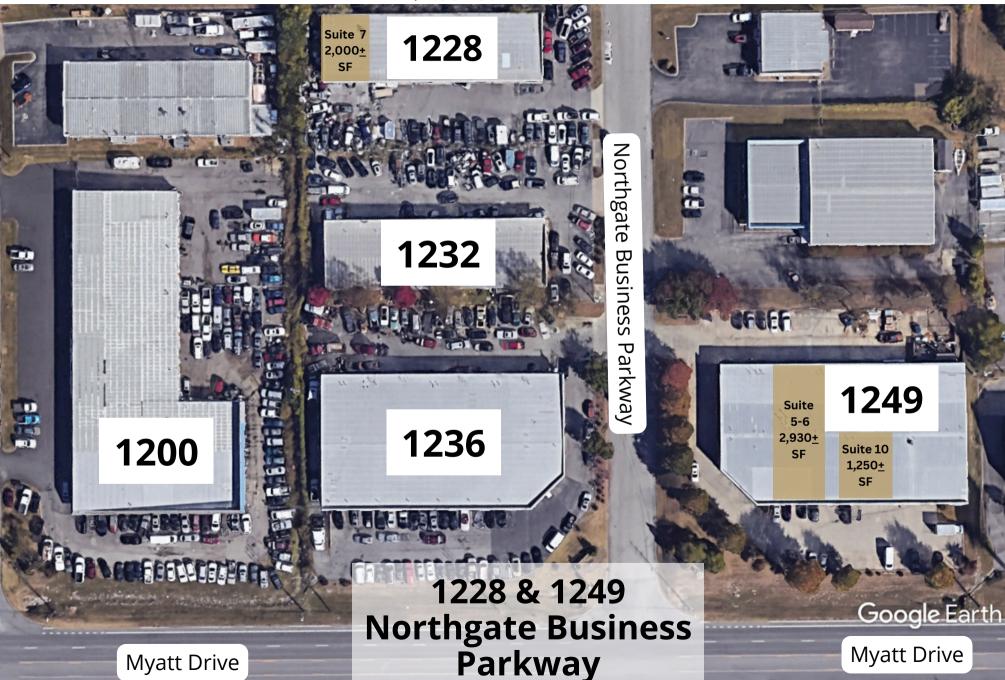

Property Highlights Location

• 1228 Northgate Business Parkway Suite 7

2,000<u>+</u> SF Available Warehouse Space (1) 8'x10' Drive In Door

• 1249 Northgate Business Parkway Suite 5-6

2,930 <u>+</u> SF Available Office & Warehouse Space (1) 10'x12' Drive In Door

• 1249 Northgate Business Parkway Suite 10

1,250 <u>+</u> SF Available RETAIL SPACE