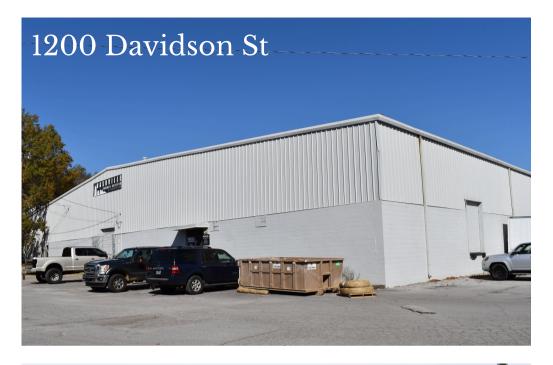

# Space Highlights

| ADDRESS    | 1200 Davidson St         |
|------------|--------------------------|
| PRICE      | \$10.00 PSF   NNN        |
| OPEX       | \$1.03 PSF               |
| AVAILABLE  | 27,000 <u>+</u> SF       |
| HIGHLIGHTS | 1,000± SF Office Space   |
|            | (5) 10' x 10' Dock Doors |
|            | (2) Restrooms            |
|            | 600 AMP - 3 Phase        |
|            | 22'+ Clear Height        |
|            | Skylights                |
|            | LED Lighting             |
|            | Sprinklered              |
|            | Gas Heat                 |