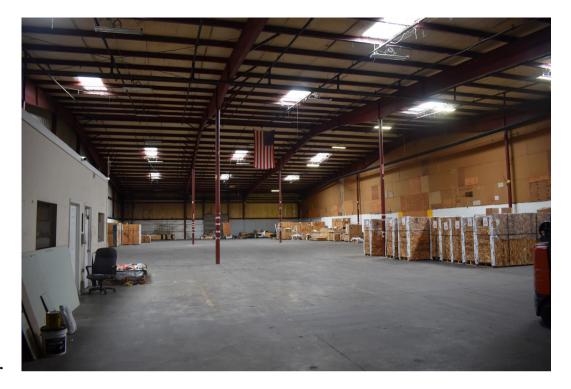

# Space Highlights

| ADDRESS    | 1200 Davidson St         |
|------------|--------------------------|
| PRICE      | \$10.00 PSF   NNN        |
| OPEX       | \$1.03 PSF               |
| AVAILABLE  | 27,000 <u>+</u> SF       |
| HIGHLIGHTS | 1,000± SF Office Space   |
|            | (5) 10' x 10' Dock Doors |
|            | (2) Restrooms            |
|            | 600 AMP - 3 Phase        |
|            | 22'+ Clear Height        |
|            | Skylights                |
|            | LED Lighting             |
|            | Sprinklered              |
|            | Gas Heat                 |