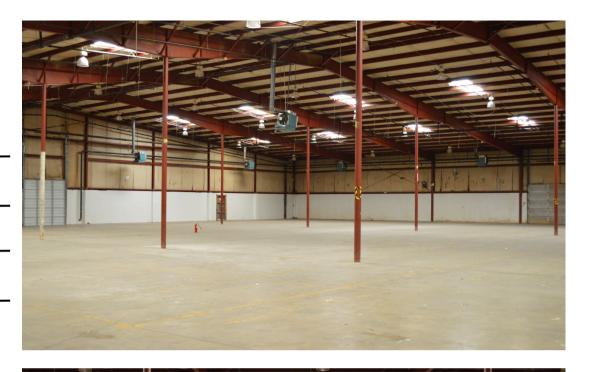

## Property Overview

| ADDRESS    | 1200-1210 Davidson St |
|------------|-----------------------|
| PRICE      | \$10.00 PSF   NNN     |
| OPEX       | \$1.03 PSF            |
| AVAILABLE  | 40,500 <u>+</u> SF    |
| HIGHLIGHTS | 22'-27' Clear Height  |
|            | Ample Parking         |
|            | Zoned Industrial      |
|            | Skylights             |
|            | LED Lighting          |
|            | Sprinklered           |
|            | Gas Heat              |