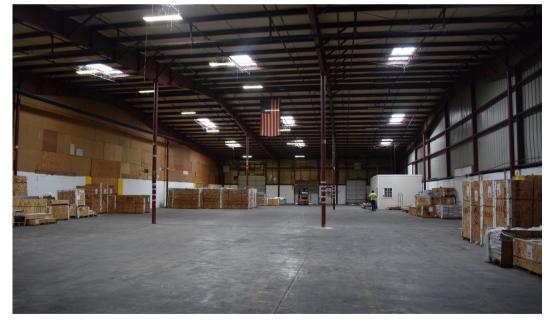

# Space Highlights

| ADDRESS    | 1210 Davidson St             |
|------------|------------------------------|
| PRICE      | \$10.00 PSF   NNN            |
| OPEX       | \$1.03 PSF                   |
| AVAILABLE  | 13,500 <u>±</u> SF           |
| HIGHLIGHTS | 300± SF Office               |
|            | (1) 12' x 12' Dock High Door |
|            | (1) 10' x 10' Dock High Door |
|            | (1) 8' x 10' Dock High Door  |
|            | (2) Restrooms                |
|            | 200 AMP - 3 Phase            |
|            | 27'+ Clear Height            |
|            | Skylights & LED Lighting     |
|            | Sprinklered                  |
|            | Gas Heat                     |