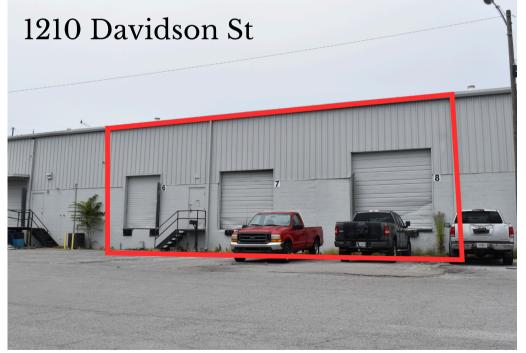

# Space Highlights

| ADDRESS    | 1210 Davidson St             |
|------------|------------------------------|
| PRICE      | \$10.00 PSF   NNN            |
| OPEX       | \$1.03 PSF                   |
| AVAILABLE  | 13,500 <u>±</u> SF           |
| HIGHLIGHTS | 300± SF Office               |
|            | (1) 12' x 12' Dock High Door |
|            | (1) 10' x 10' Dock High Door |
|            | (1) 8' x 10' Dock High Door  |
|            | (2) Restrooms                |
|            | 200 AMP - 3 Phase            |
|            | 27'+ Clear Height            |
|            | Skylights & LED Lighting     |
|            | Sprinklered                  |
|            | Gas Heat                     |