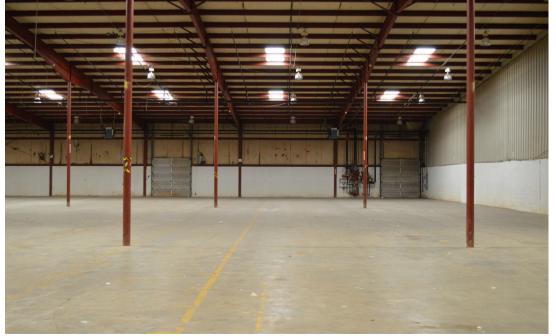

## Property Overview

| ADDRESS    | 1200-1210 Davidson St |
|------------|-----------------------|
| PRICE      | \$10.00 PSF   NNN     |
| OPEX       | \$1.03 PSF            |
| AVAILABLE  | 40,500 <u>+</u> SF    |
| HIGHLIGHTS | 22'-27' Clear Height  |
|            | Ample Parking         |
|            | Zoned Industrial      |
|            | Skylights             |
|            | LED Lighting          |
|            | Sprinklered           |
|            | Gas Heat              |