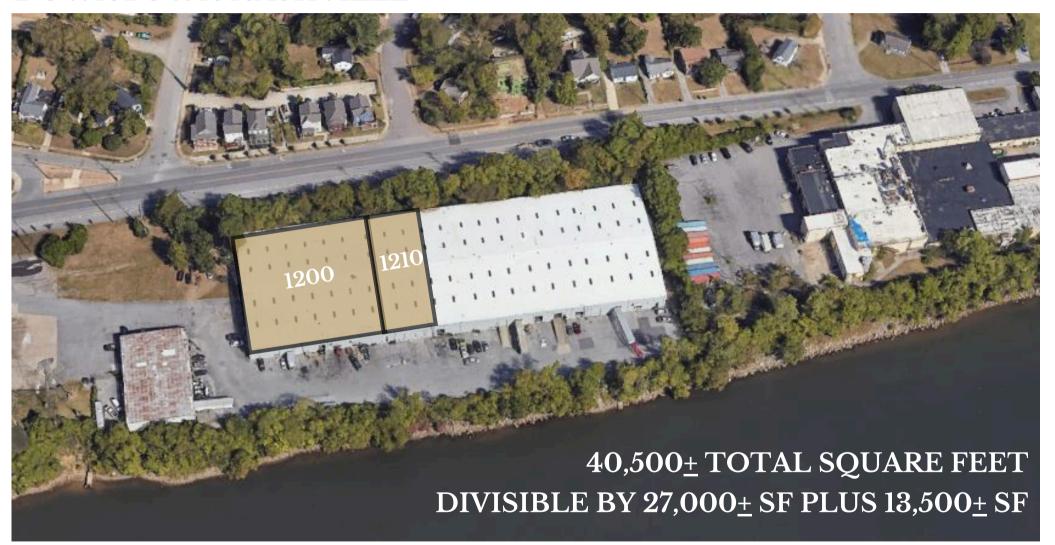

## Property Overview

| ADDRESS    | 1200-1210 Davidson St |
|------------|-----------------------|
| PRICE      | \$10.00 PSF   NNN     |
| OPEX       | \$1.03 PSF            |
| AVAILABLE  | 40,500 <u>+</u> SF    |
| HIGHLIGHTS | 22'-27' Clear Height  |
|            | Ample Parking         |
|            | Zoned Industrial      |
|            | Skylights             |
|            | LED Lighting          |
|            | Sprinklered           |
|            | Gas Heat              |

# Space Highlights

| ADDRESS    | 1200 Davidson St         |
|------------|--------------------------|
| PRICE      | \$10.00 PSF   NNN        |
| OPEX       | \$1.03 PSF               |
| AVAILABLE  | 27,000 <u>+</u> SF       |
| HIGHLIGHTS | 1,000± SF Office Space   |
|            | (5) 10' x 10' Dock Doors |
|            | (2) Restrooms            |
|            | 600 AMP - 3 Phase        |
|            | 22'+ Clear Height        |
|            | Skylights                |
|            | LED Lighting             |
|            | Sprinklered              |
|            | Gas Heat                 |

# Space Highlights

| ADDRESS    | 1210 Davidson St             |
|------------|------------------------------|
| PRICE      | \$10.00 PSF   NNN            |
| OPEX       | \$1.03 PSF                   |
| AVAILABLE  | 13,500 <u>±</u> SF           |
| HIGHLIGHTS | 300± SF Office               |
|            | (1) 12' x 12' Dock High Door |
|            | (1) 10' x 10' Dock High Door |
|            | (1) 8' x 10' Dock High Door  |
|            | (2) Restrooms                |
|            | 200 AMP - 3 Phase            |
|            | 27'+ Clear Height            |
|            | Skylights & LED Lighting     |
|            | Sprinklered                  |
|            | Gas Heat                     |