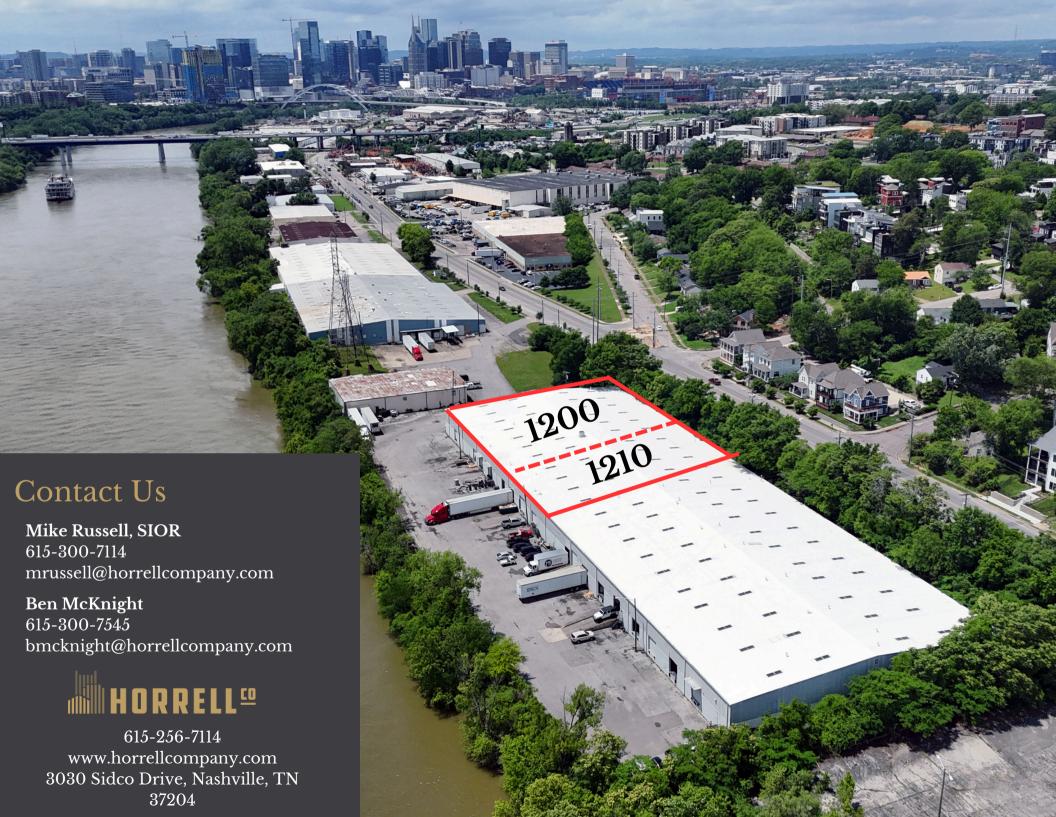

## 1200-1210 DAVIDSON STREET

## Property Overview

| ADDRESS    | 1200-1210 Davidson St |
|------------|-----------------------|
| PRICE      | \$10.00 PSF   NNN     |
| OPEX       | \$1.03 PSF            |
| AVAILABLE  | 40,500 <u>+</u> SF    |
| HIGHLIGHTS | 22'-27' Clear Height  |
|            | Ample Parking         |
|            | Zoned Industrial      |
|            | Skylights             |
|            | LED Lighting          |
|            | Sprinklered           |
|            | Gas Heat              |

# Space Highlights

| ADDRESS    | 1200 Davidson St         |
|------------|--------------------------|
| PRICE      | \$10.00 PSF   NNN        |
| OPEX       | \$1.03 PSF               |
| AVAILABLE  | 27,000 <u>+</u> SF       |
| HIGHLIGHTS | 1,000± SF Office Space   |
|            | (5) 10' x 10' Dock Doors |
|            | (2) Restrooms            |
|            | 600 AMP - 3 Phase        |
|            | 22'+ Clear Height        |
|            | Skylights                |
|            | LED Lighting             |
|            | Sprinklered              |
|            | Gas Heat                 |

# Space Highlights

| ADDRESS    | 1210 Davidson St             |
|------------|------------------------------|
| PRICE      | \$10.00 PSF   NNN            |
| OPEX       | \$1.03 PSF                   |
| AVAILABLE  | 13,500 <u>±</u> SF           |
| HIGHLIGHTS | 300± SF Office               |
|            | (1) 12' x 12' Dock High Door |
|            | (1) 10' x 10' Dock High Door |
|            | (1) 8' x 10' Dock High Door  |
|            | (2) Restrooms                |
|            | 200 AMP - 3 Phase            |
|            | 27'+ Clear Height            |
|            | Skylights & LED Lighting     |
|            | Sprinklered                  |
|            | Gas Heat                     |