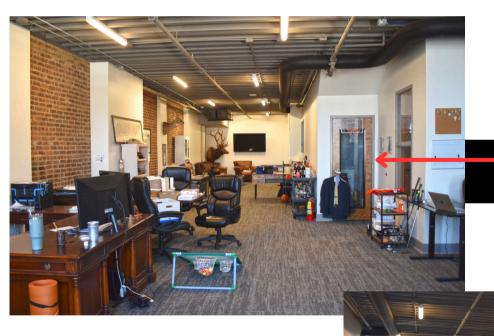

**Private Room for Phone Calls** 

# Within Walking Distance:

- Located on the 2nd Floor
- LED Lighting Throughout
- Open Work Area / Floor Plan
- Natural Lighting
- Internet Included