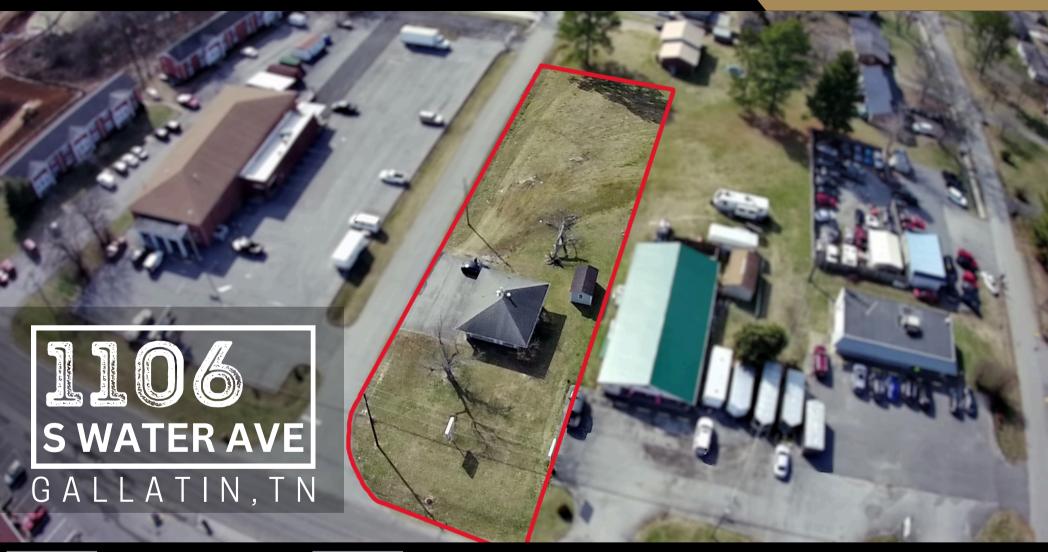

## FOR LEASE 0.52± ACRES | REDEVELOPMENT OPPORTUNITY

JERET CROUSE C: (615) 708-1035 O: (615) 760-3215 jeret@horrellcompany.com

LAURA GRIDER
C: (615) 604-7425
O: (615) 760-3210
Igrider@horrellcompany.com

## PROPERTY HIGHLIGHTS

- 0.52<u>+</u> ACRES
- ZONED COMMERCIAL
- \$8,000/MONTH NNN
- LONG TERM LEASE AVAILABLE
- BUILD TO SUITE

JERET CROUSE

C: (615) 708-1035

O: (615) 760-3215

jeret@horrellcompany.com

LAURA GRIDER
C: (615) 604-7425
O: (615) 760-3210
Igrider@horrellcompany.com