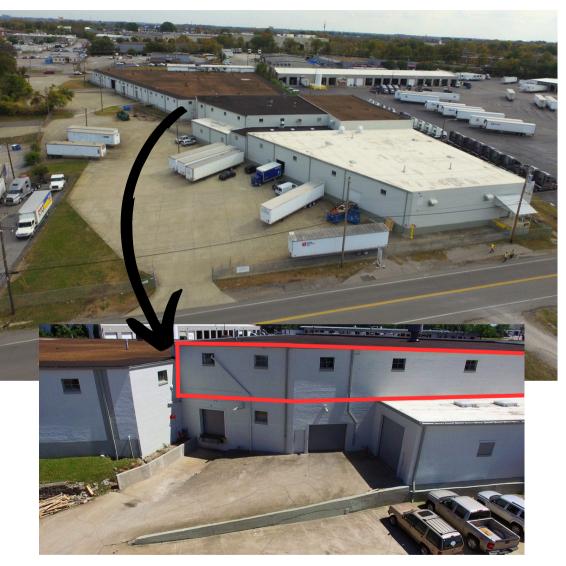

### 1100 Polk Avenue, Suite 201 Nashville, TN 37210

# HORRELL 🗠

Industrial Space For Lease \$7.00 PSF | NNN \$2.34 PSF OPEX 11,457± SF

The information contained herein has been obtained from sources deemed to be reliable and we have no reason to doubt its accuracy or reliability; however, this information is provided without any guarantee, should be verified by interested parties, and is subject to change without notice or obligation. Horrell Company assumes no responsibility for the accuracy or reliability of the information herein.

## **Property Overview**

- Gas Heat
- Zoning: IR
- Clear Height 14<u>+</u>
- Available: 2/1/25
- Fluorescent Lighting
- (1) Common Dock High Door Servicing Three Tenants
- (1) Common Ramped Drive-In Door Servicing Three Tenants