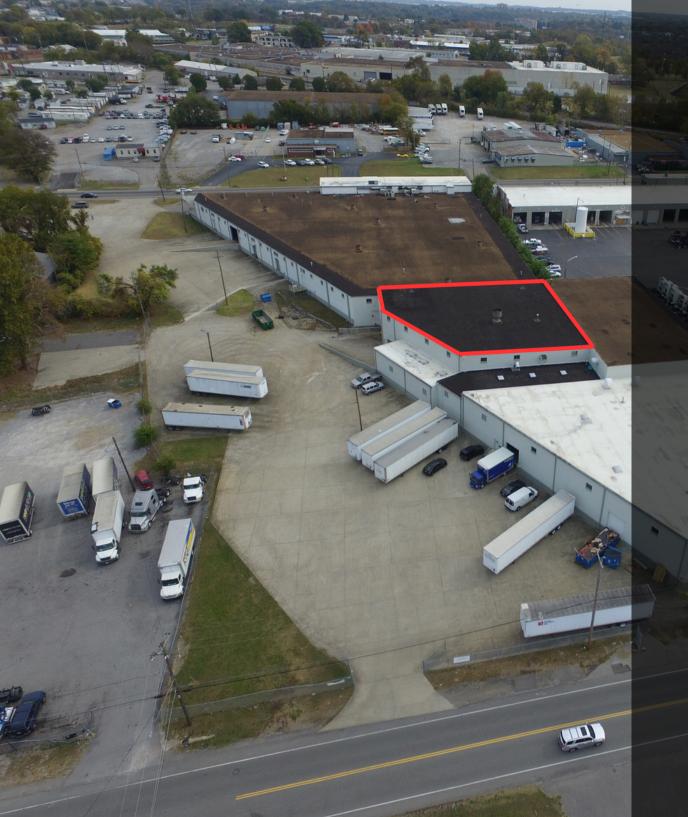

# HORRELL 🗠

Industrial Space For Lease \$7.00 PSF | NNN \$2.34 PSF OPEX 11,457± SF

The information contained herein has been obtained from sources deemed to be reliable and we have no reason to doubt its accuracy or reliability; however, this information is provided without any guarantee, should be verified by interested parties, and is subject to change without notice or obligation. Horrell Company assumes no responsibility for the accuracy or reliability of the information herein.

## **Property Overview**

- Gas Heat
- Zoning: IR
- Clear Height 14<u>+</u>
- Available: 2/1/25
- Fluorescent Lighting
- (1) Common Dock High Door Servicing Three Tenants
- (1) Common Ramped Drive-In Door Servicing Three Tenants