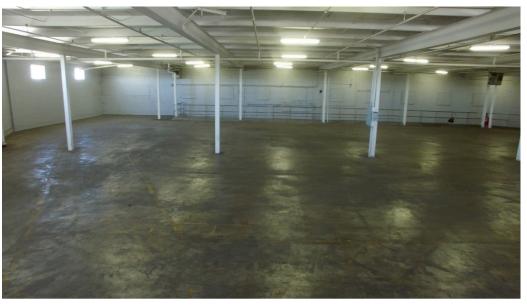

## **Property Overview**

- Gas Heat
- Zoning: IR
- Clear Height 14<u>+</u>
- Available: 2/1/25
- Fluorescent Lighting
- (1) Common Dock High Door Servicing Three Tenants
- (1) Common Ramped Drive-In Door Servicing Three Tenants