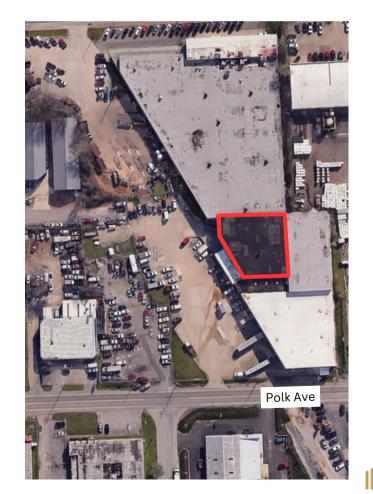

### 1100 Polk Avenue, Suite 201 Nashville, TN 37210

# HORRELL 🗠

Industrial Space For Lease \$7.00 PSF | NNN \$2.34 PSF OPEX 11,457± SF

The information contained herein has been obtained from sources deemed to be reliable and we have no reason to doubt its accuracy or reliability; however, this information is provided without any guarantee, should be verified by interested parties, and is subject to change without notice or obligation. Horrell Company assumes no responsibility for the accuracy or reliability of the information herein.

## **Property Overview**

- Gas Heat
- Zoning: IR
- Clear Height 14<u>+</u>
- Available: 2/1/25
- Fluorescent Lighting
- (1) Common Dock High Door Servicing Three Tenants
- (1) Common Ramped Drive-In Door Servicing Three Tenants