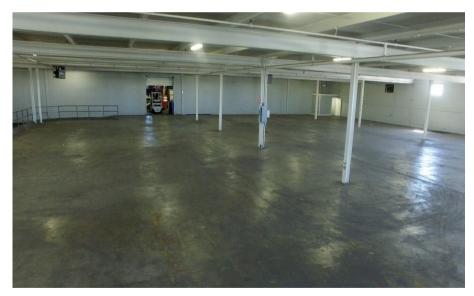

## **Property Overview**

- Gas Heat
- Zoning: IR
- Clear Height 14<u>+</u>
- Available: 2/1/25
- Fluorescent Lighting
- (1) Common Dock High Door Servicing Three Tenants
- (1) Common Ramped Drive-In Door Servicing Three Tenants