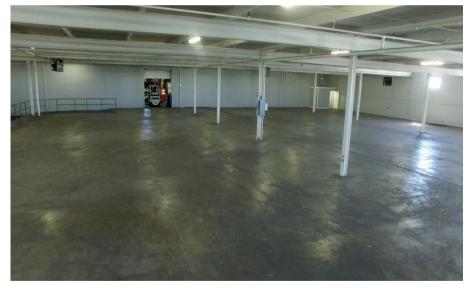

## **Property Overview**

- Gas Heat
- Zoning: IR
- Clear Height 14<u>+</u>
- Available: 2/1/25
- Fluorescent Lighting
- (1) Common Dock High Door Servicing Three Tenants
- (1) Common Ramped Drive-In Door Servicing Three Tenants