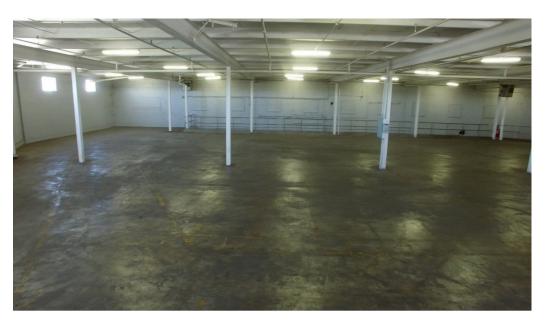

## **Property Overview**

- Gas Heat
- Zoning: IR
- Clear Height 14<u>+</u>
- Available: 2/1/25
- Fluorescent Lighting
- (1) Common Dock High Door Servicing Three Tenants
- (1) Common Ramped Drive-In Door Servicing Three Tenants