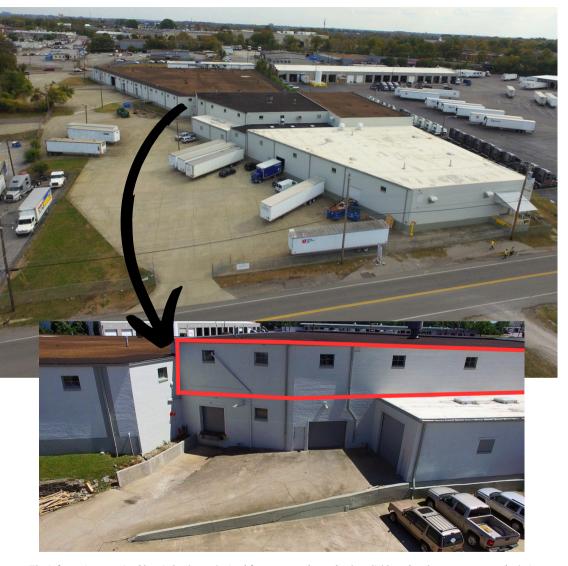

## 1100 Polk Avenue, Suite 201

Nashville, TN 37210

Industrial Space For Lease

\$8.00 PSF | NNN \$2.34 PSF OPEX 11,457± SF

The information contained herein has been obtained from sources deemed to be reliable and we have no reason to doubt its accuracy or reliability; however, this information is provided without any guarantee, should be verified by interested parties, and is subject to change without notice or obligation. Horrell Company assumes no responsibility for the accuracy or reliability of the information herein.

## **Property Overview**

- Gas Heat
- Zoning: IR
- Clear Height 14<u>+</u>
- Available: 2/1/25
- Fluorescent Lighting
- (1) Common Dock High Door Servicing Three Tenants
- (1) Common Ramped Drive-In Door Servicing Three Tenants