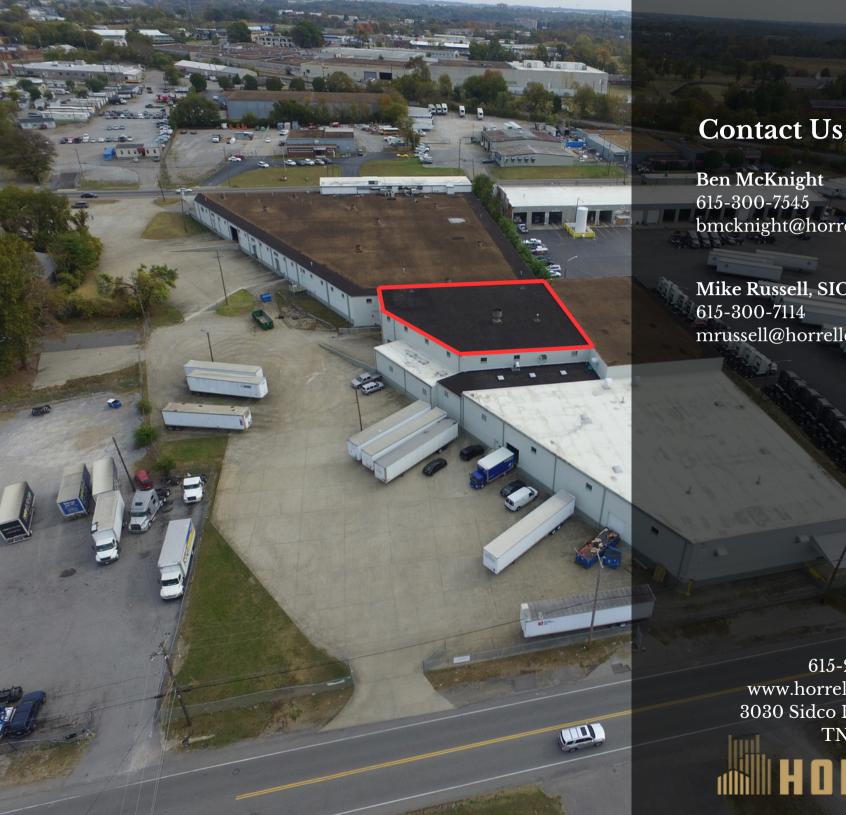

## 1100 Polk Avenue, Suite 201

Nashville, TN 37210

Industrial Space For Lease

\$8.00 PSF | NNN \$2.34 PSF OPEX 11,457± SF

The information contained herein has been obtained from sources deemed to be reliable and we have no reason to doubt its accuracy or reliability; however, this information is provided without any guarantee, should be verified by interested parties, and is subject to change without notice or obligation. Horrell Company assumes no responsibility for the accuracy or reliability of the information herein.

## **Property Overview**

- Gas Heat
- Zoning: IR
- Clear Height 14<u>+</u>
- Available: 2/1/25
- Fluorescent Lighting
- (1) Common Dock High Door Servicing Three Tenants
- (1) Common Ramped Drive-In Door Servicing Three Tenants