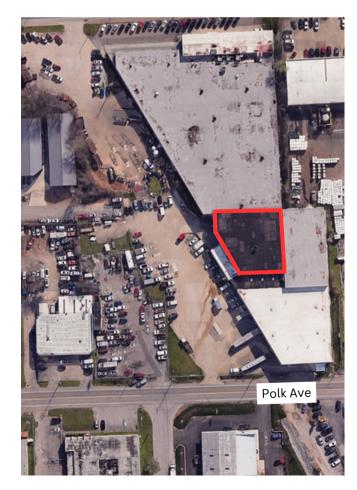

## 1100 Polk Avenue, Suite 201

Nashville, TN 37210

Industrial Space For Lease

\$8.00 PSF | NNN \$2.34 PSF OPEX 11,457± SF

The information contained herein has been obtained from sources deemed to be reliable and we have no reason to doubt its accuracy or reliability; however, this information is provided without any guarantee, should be verified by interested parties, and is subject to change without notice or obligation. Horrell Company assumes no responsibility for the accuracy or reliability of the information herein.

## **Property Overview**

- Gas Heat
- Zoning: IR
- Clear Height 14<u>+</u>
- Available: 2/1/25
- Fluorescent Lighting
- (1) Common Dock High Door Servicing Three Tenants
- (1) Common Ramped Drive-In Door Servicing Three Tenants