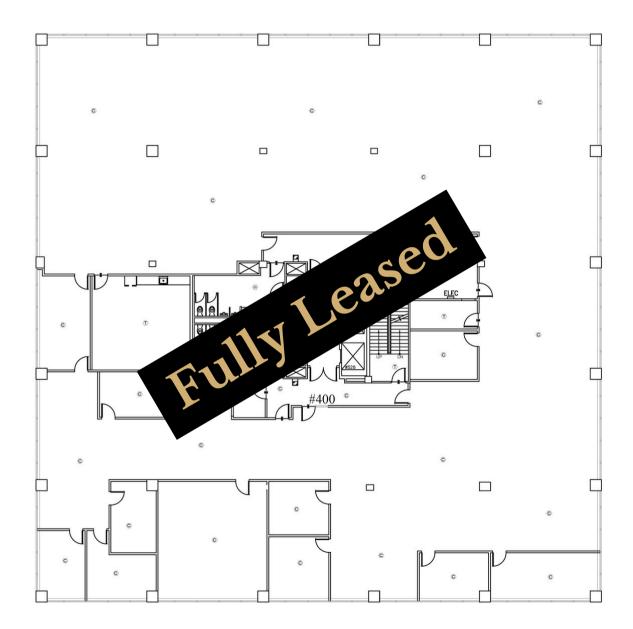

arden South

#### Up To 5,023<u>+</u> SF Available

#### Suite 105, 106 & 109 | Office

## Available: Now





#### The Garden South

Suite 201, 206 & 207 | Office



Suite 206 | 1,548<u>+</u> SF



# The Tower | First Floor

Fully Leased | Office





The Tower | 2nd Floor

Suite 211 | Office



without any guarantee, its accuracy and reliability should be verified by interested parties, and it is subject to change without notice or obligation. Horrell Company assumes no responsibility for the accuracy or reliability of the information herein.



#### Suite 300 | 12,093<u>+</u> SF

#### The Tower | 3rd Floor

Suite 300 & 310 | Office

Available: Now

#### Entire 3rd Floor Up To 16,627<u>+</u> SF Available

Suite 310 | 4,533<u>+</u> SF



#### The Tower | 4th Floor

Fully Leased | Office





#### The Tower | 5th Floor

Suite 515 | Office

## Available: Now





#### The Tower | 6th Floor

Suite 607 | Office



Available: Now

#### Suite 607 | 1,662<u>+</u> SF



#### The Tower | 7th Floor

Fully Leased | Office





The Tower | 8th Floor

Suite 810 | Office



Suite 810 | 3,590<u>+</u> SF



# Contact Me

Laura Grider M 615-604-7425 O 615-256-7114 lgrider@horrellcompany.com

67

# HORRELL<sup>®</sup>

3030 Sidco Drive Nashville, TN 37204 www.horrellcompany.com