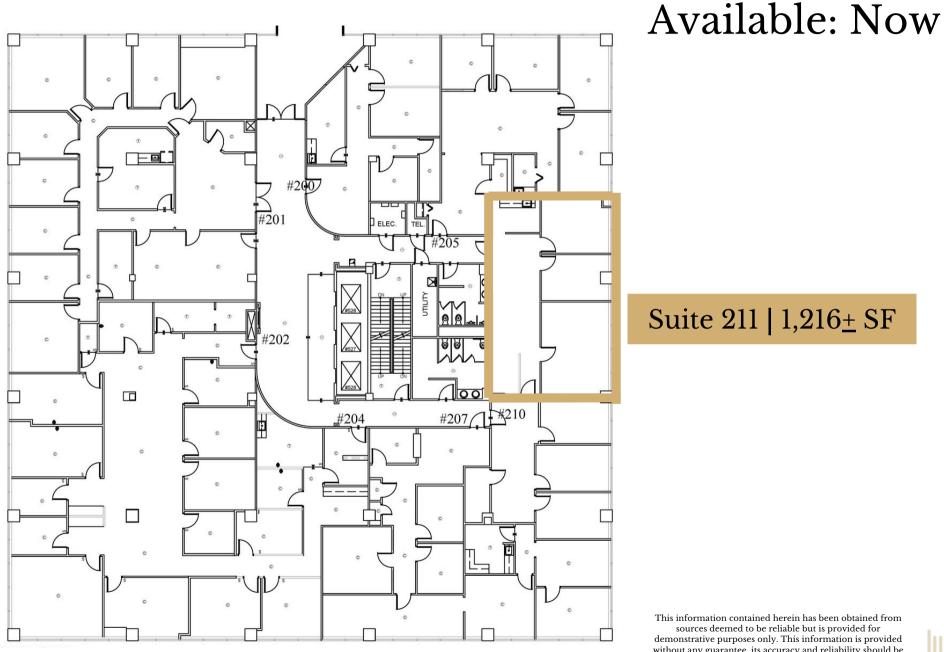

# The Tower | First Floor

Fully Leased | Office

The Tower | 2nd Floor

Suite 211 | Office

without any guarantee, its accuracy and reliability should be verified by interested parties, and it is subject to change without notice or obligation. Horrell Company assumes no responsibility for the accuracy or reliability of the information herein.

## Available: Now