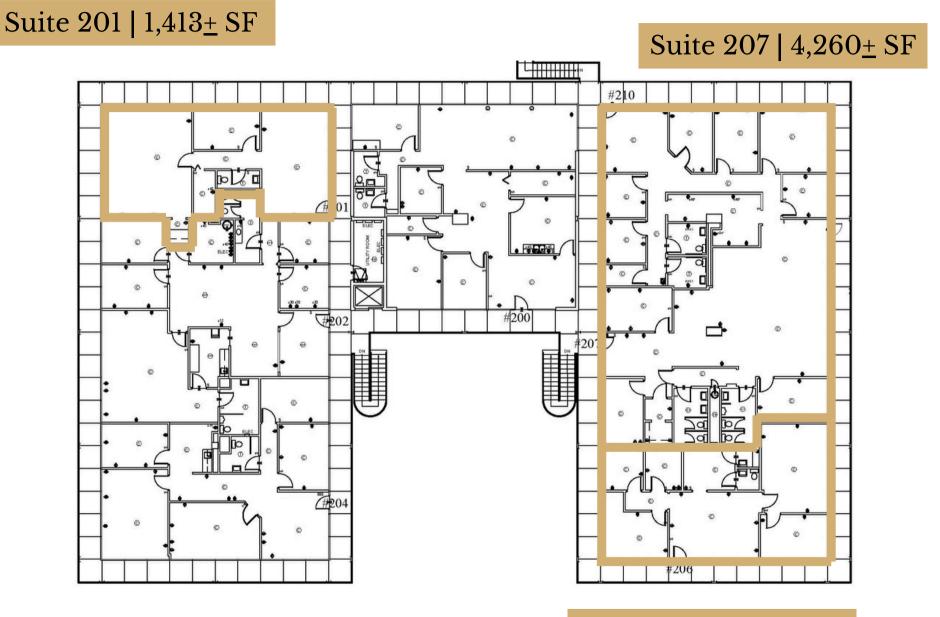

#### The Garden South

Suite 201, 206 & 207 | Office

Suite 206 | 1,548<u>+</u> SF