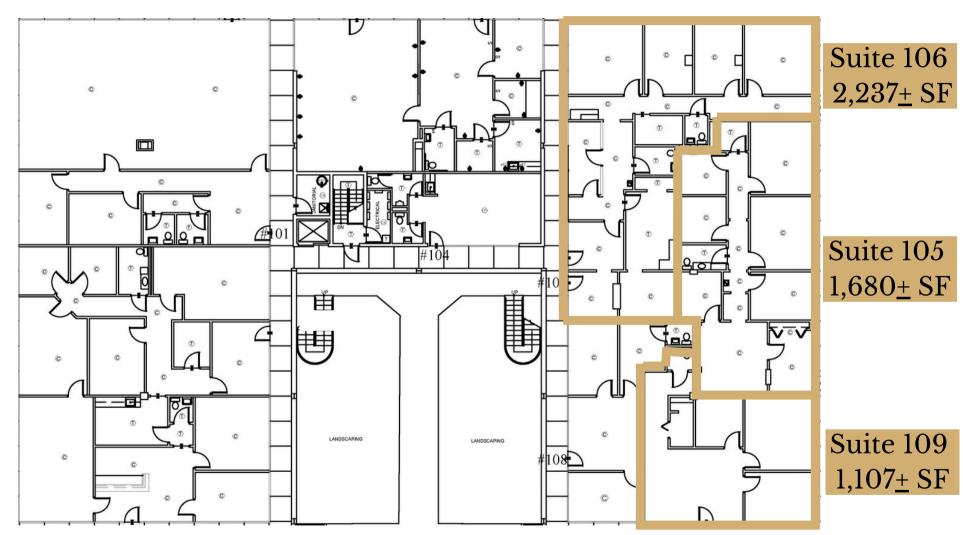

#### Up To 5,023<u>+</u> SF Available

#### Suite 105, 106 & 109 | Office

## Available: Now