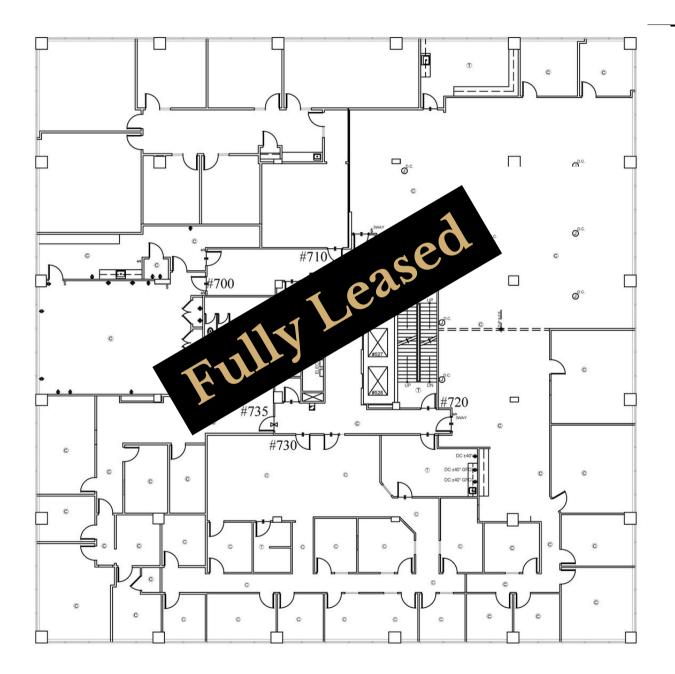

#### The Tower | 7th Floor

Fully Leased | Office

The Tower | 8th Floor

Suite 810 | Office

Suite 810 | 3,590<u>+</u> SF