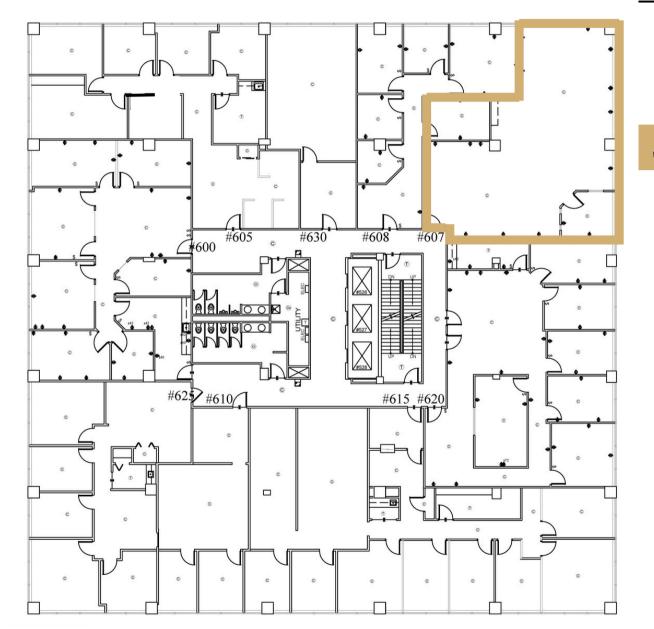

#### The Tower | 6th Floor

Suite 607 | Office

Available: Now

#### Suite 607 | 1,662<u>+</u> SF