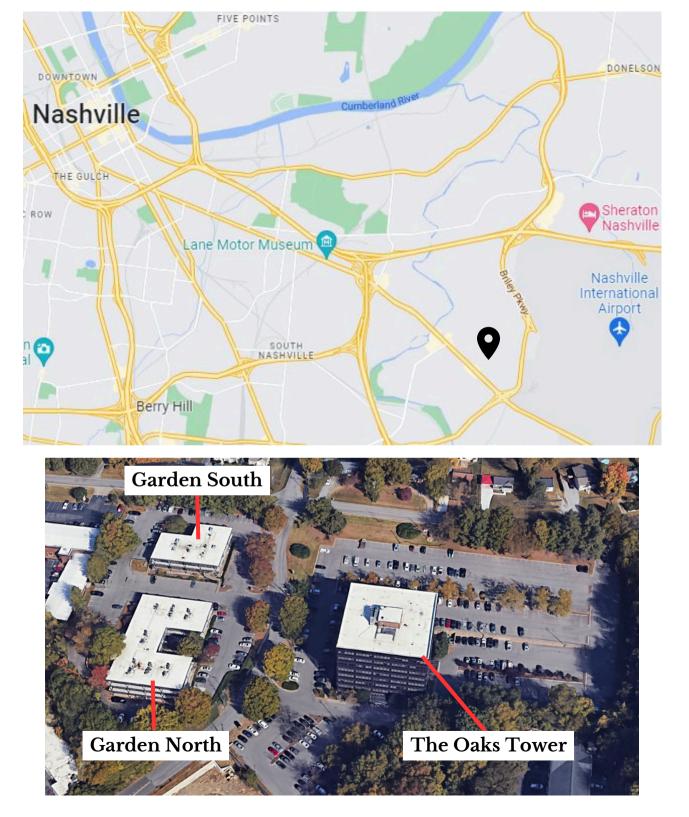

## Conveniently Located Within 15 Minutes:

#### Located Near:

- Nashville International Airport
- I-10
- I-65
- I-24
- I-440
- Briley Parkway

The Garden South