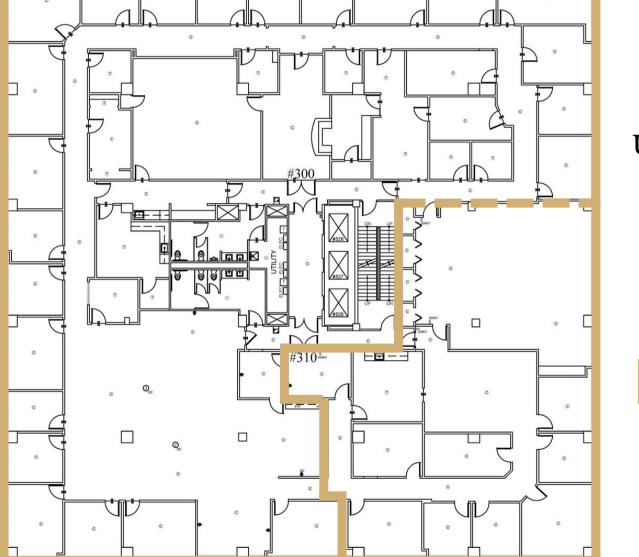

#### The Tower | 3rd Floor

Suite 300 & 310 | Office

Available: Now

#### Entire 3rd Floor Up To 16,627<u>+</u> SF Available

Suite 310 | 4,533<u>+</u> SF