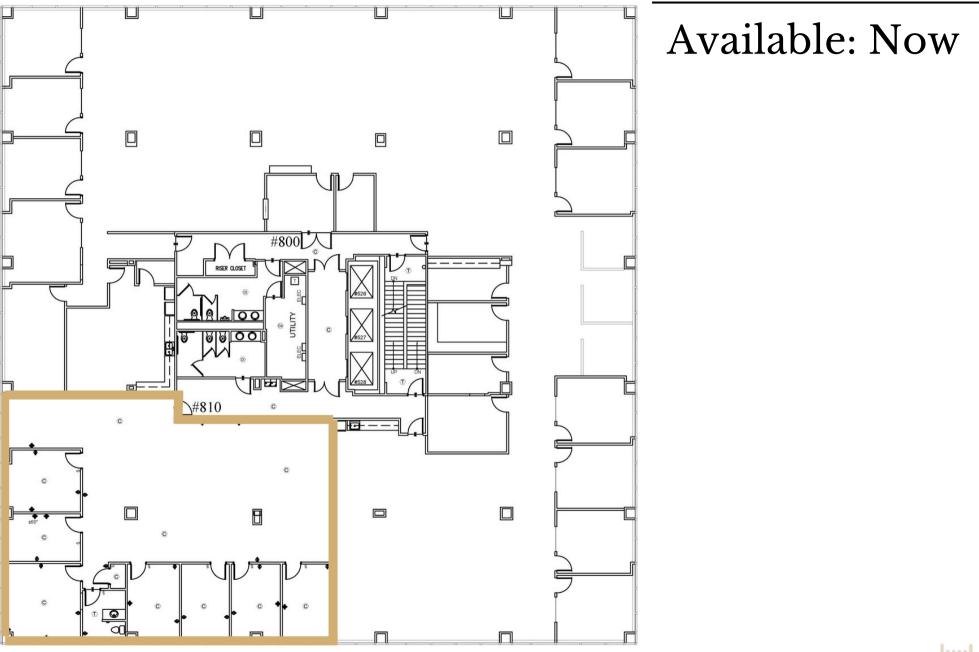

## Available: Now

#### The Tower | 7th Floor

Fully Leased | Office

The Tower | 8th Floor

Suite 810 | Office

Suite 810 | 3,590<u>+</u> SF