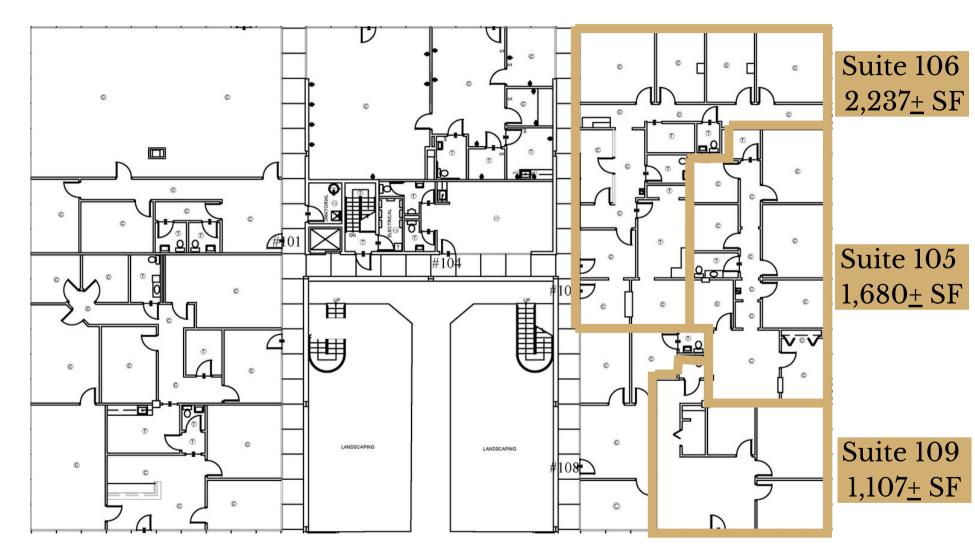

# Property Overview

| ADDRESS    | 1100-1102 Kermit Drive<br>Nashville, TN |
|------------|-----------------------------------------|
| SIZE       | 118,240 <u>+</u> SF                     |
| PRICE      | \$16.00 - \$17.50 PSF                   |
| AVAILABLE  | 1,107± up to 16,627± SF                 |
| HIGHLIGHTS | Renovated Office Spaces                 |
|            | Conference Rooms Available              |

## Up To 5,023± SF Available

### Available: Now