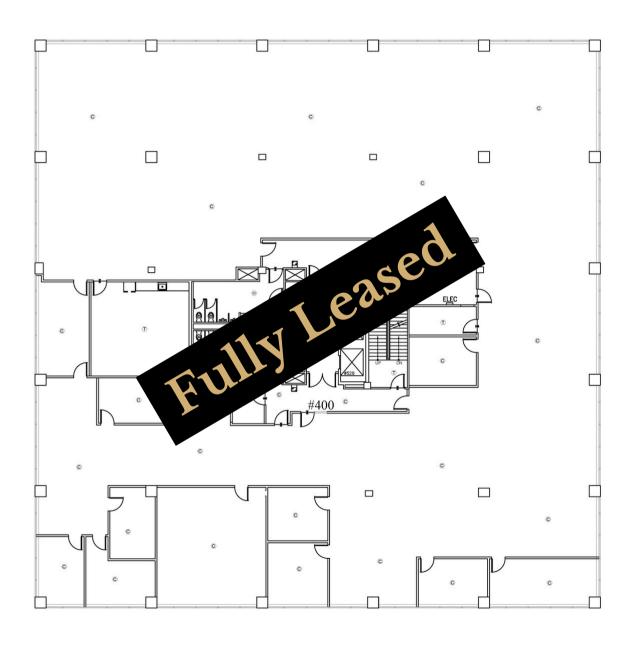

## The Tower | 2nd Floor

Suite 202 & 211 | Office

Suite 202 | 1,252<u>+</u> SF



Available: Now

Suite 211 | 1,216<u>+</u> SF

This information contained herein has been obtained from sources deemed to be reliable but is provided for demonstrative purposes only. This information is provided without any guarantee, its accuracy and reliability should be verified by interested parties, and it is subject to change without notice or obligation. Horrell Company assumes no responsibility for the accuracy or reliability of the information herein.



## The Tower | 3rd Floor

Suite 300 & 310 | Office

### Suite 300 | 12,093<u>+</u> SF



### Available: Now

Entire 3rd Floor Up To 16,627<u>+</u> SF Available

Suite 310 | 4,533<u>+</u> SF



## The Tower | 4th Floor

Fully Leased | Office





## The Tower | 5th Floor

Suite 515 | Office

## Available: Now



Suite 515 1,217<u>+</u> SF



This information contained herein has been obtained from sources deemed to be reliable but is provided for demonstrative purposes only. This information is provided without any guarantee, its accuracy and reliability should be verified by interested parties, and it is subject to change without notice or obligation. Horrell Company assumes no responsibility for the accuracy or reliability of the information herein.

## The Tower | 6th Floor

Suite 607 | Office

Suite 607 | 1,662<u>+</u> SF #608 #607 #630 #600

#615 #620

#625 #610

Available: Now

This information contained herein has been obtained from sources deemed to be reliable but is provided for demonstrative purposes only. This infor