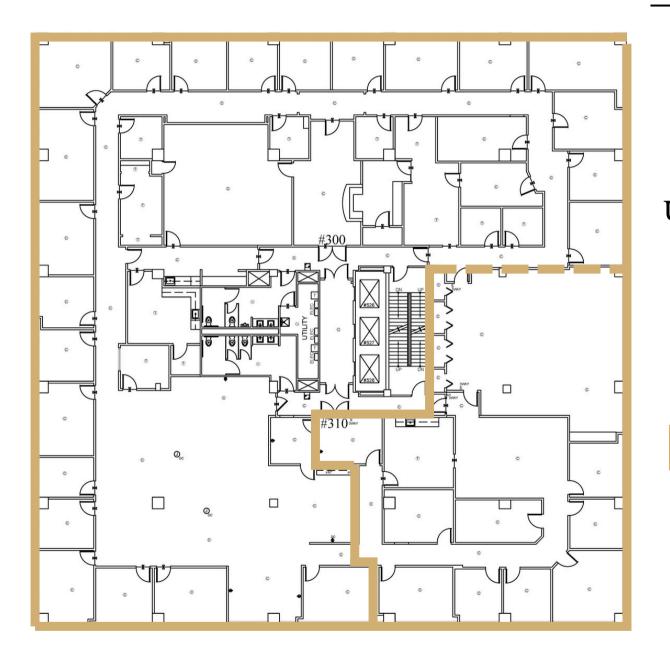

## The Tower | 3rd Floor

Suite 300 & 310 | Office

### Suite 300 | 12,093<u>+</u> SF

### Available: Now

Entire 3rd Floor Up To 16,627<u>+</u> SF Available

Suite 310 | 4,533<u>+</u> SF