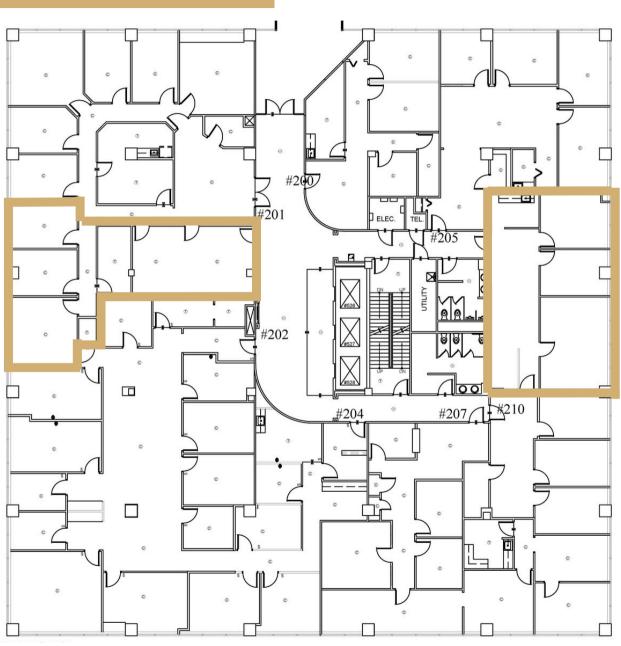

## The Tower | 2nd Floor

Suite 202 & 211 | Office

Suite 202 | 1,252<u>+</u> SF

Available: Now

Suite 211 | 1,216<u>+</u> SF

This information contained herein has been obtained from sources deemed to be reliable but is provided for demonstrative purposes only. This information is provided without any guarantee, its accuracy and reliability should be verified by interested parties, and it is subject to change without notice or obligation. Horrell Company assumes no responsibility for the accuracy or reliability of the information herein.