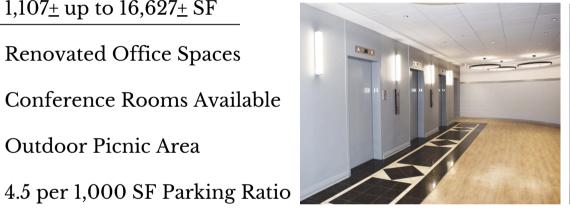

# Property Overview

| ADDRESS    | 1100-1102 Kermit Drive<br>Nashville, TN |
|------------|-----------------------------------------|
| SIZE       | 118,240 <u>+</u> SF                     |
| PRICE      | \$16.00 - \$17.50 PSF                   |
| AVAILABLE  | 1,107± up to 16,627± SF                 |
| HIGHLIGHTS | Renovated Office Spaces                 |
|            | Conference Rooms Available              |

Turn-Key Build Out Available

Outdoor Picnic Area