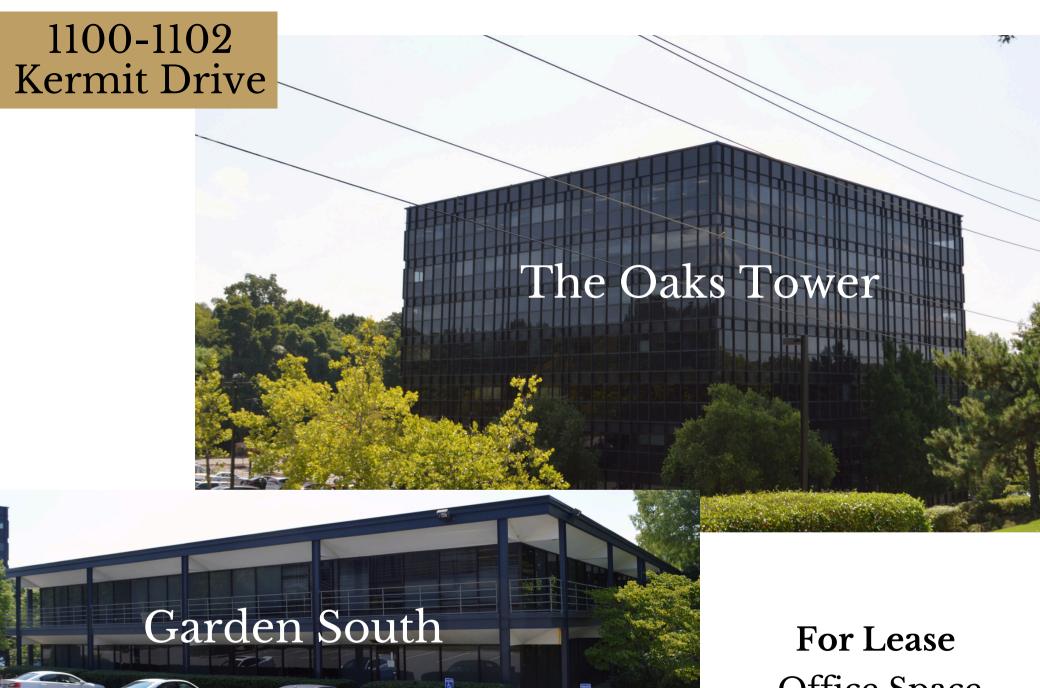

# Property Overview

| ADDRESS    | 1100-1102 Kermit Drive<br>Nashville, TN |
|------------|-----------------------------------------|
| SIZE       | 118,240 <u>+</u> SF                     |
| PRICE      | \$16.00 - \$17.50 PSF                   |
| AVAILABLE  | 1,107± up to 16,627± SF                 |
| HIGHLIGHTS | Renovated Office Spaces                 |
|            | Conference Rooms Available              |

# FOR LEASE

### The Garden South

Suite 201, 200 & 207 | Office

Suite 201 | 1,413<u>+</u> SF

Suite 200 | 2,381<u>+</u> SF

Suite 207 | 4,260± SF

## The Tower | First Floor

Fully Leased | Office