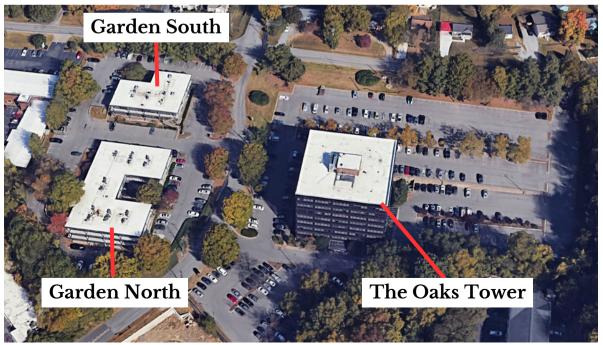

### The Garden South

Suite 201, 200 & 207 | Office

Suite 201 | 1,413<u>+</u> SF

Suite 200 | 2,381<u>+</u> SF

Suite 207 | 4,260± SF

## The Tower | First Floor

Fully Leased | Office

## The Tower | 3rd Floor

Suite 300 & 310 | Office

## The Tower | 4th Floor

Fully Leased | Office

## The Tower | 5th Floor

Suite 515 | Office

## The Tower | 7th Floor

Fully Leased | Office

## The Tower | 8th Floor

Suite 810 | Office

Available: Now

Suite 810 | 3,590<u>+</u> SF

This information contained herein has been obtained from sources deemed to be reliable but is provided for demonstrative purposes only. This information is provided without any guarantee, its accuracy and reliability should be verified by interested parties, and it is subject to change without notice or obligation. Horrell Company assumes no responsibility for the accuracy or reliability of the information herein.