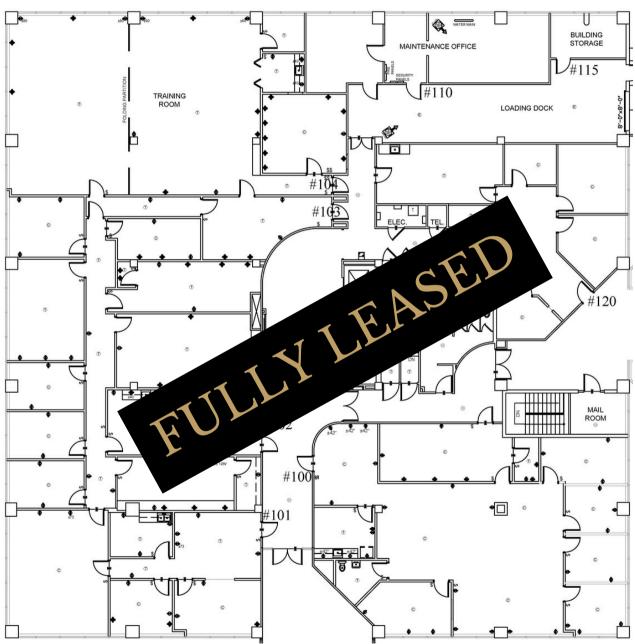

--------------------|
| SIZE       | 118,240 <u>+</u> SF                     |
| PRICE      | \$16.00 - \$17.50 PSF                   |
| AVAILABLE  | 1,107± up to 16,627± SF                 |
| HIGHLIGHTS | Renovated Office Spaces                 |
|            | Conference Rooms Available              |

Turn-Key Build Out Available

Outdoor Picnic Area













# FOR LEASE

## Conveniently Located Within 15 Minutes:





















#### **Located Near:**

- Nashville International Airport
- I-10
- I-65
- I-24
- I-440
- Briley Parkway



## Up To 5,023± SF Available

### Available: Now





### The Garden South

Suite 201, 200 & 207 | Office

Suite 201 | 1,413<u>+</u> SF

Suite 200 | 2,381<u>+</u> SF

Suite 207 | 4,260± SF





## The Tower | First Floor

Fully Leased | Office







## The Tower | 2nd Floor

Suite 202 & 211 | Office

Suite 202 | 1,252<u>+</u> SF



Available: Now

Suite 211 | 1,216<u>+</u> SF

This information contained herein has been obtained from sources deemed to be reliable but is provided for demonstrative purposes only. This information is provided without any guarantee, its accuracy and reliability should be verified by interested parties, and it is subject to change without notice or obligation. Horrell Company assumes no responsibility for the accuracy or reliability of the information herein.



## The Tower | 3rd Floor

Suite 300 & 310 | Office

### Suite 300 | 12,093<u>+</u> SF



### Available: Now

Entire 3rd Floor Up To 16,627<u>+</u> SF Available

Suite 310 | 4,533<u>+</u> SF



## The Tower | 4th Floor

Fully Leased | Office