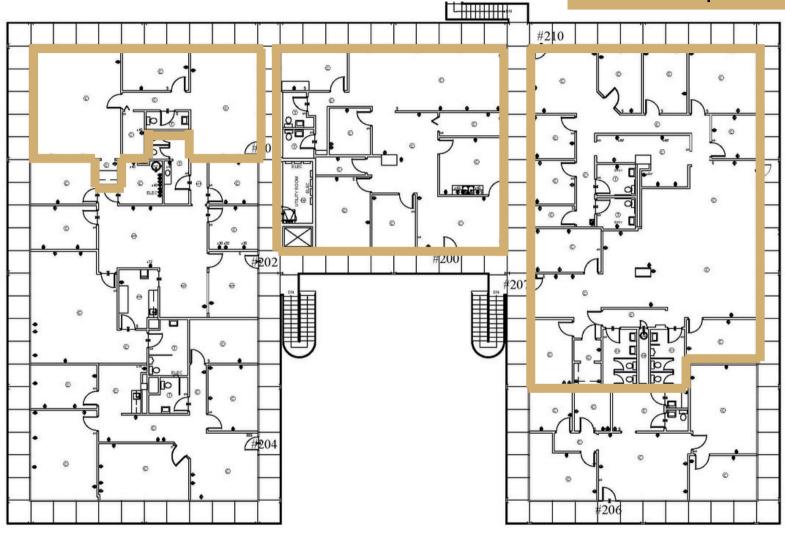

## The Tower | 2nd Floor

Suite 202 & 211 | Office

Suite 202 | 1,252<u>+</u> SF

Available: Now

Suite 211 | 1,216<u>+</u> SF

This information contained herein has been obtained from sources deemed to be reliable but is provided for demonstrative purposes only. This information is provided without any guarantee, its accuracy and reliability should be verified by interested parties, and it is subject to change without notice or obligation. Horrell Company assumes no responsibility for the accuracy or reliability of the information herein.