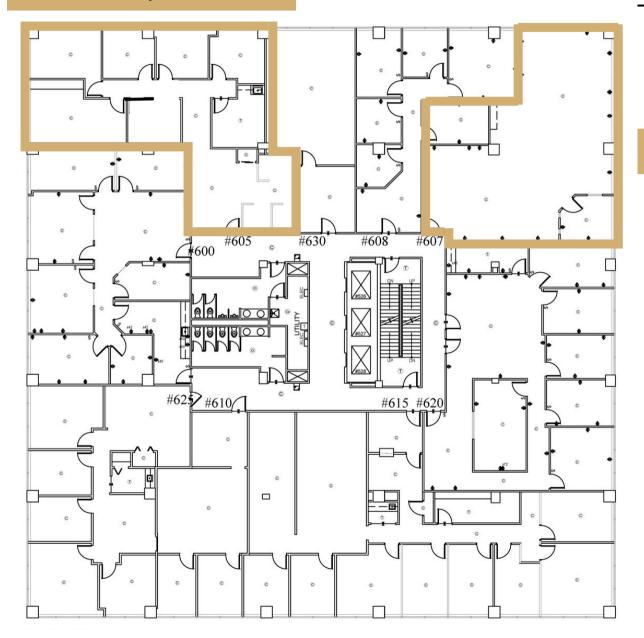

## The Tower | 6th Floor

Suite 605 & 607 | Office

#### Suite 605 | 1,979<u>+</u> SF

### Available: Now

Suite 607 | 1,662<u>+</u> SF

This information contained herein has been obtained from sources deemed to be reliable but is provided for demonstrative purposes only. This information is provided without any guarantee, its accuracy and reliability should be verified by interested parties, and it is subject to change without notice or obligation. Horrell Company assumes no responsibility for the accuracy or reliability of the information herein.