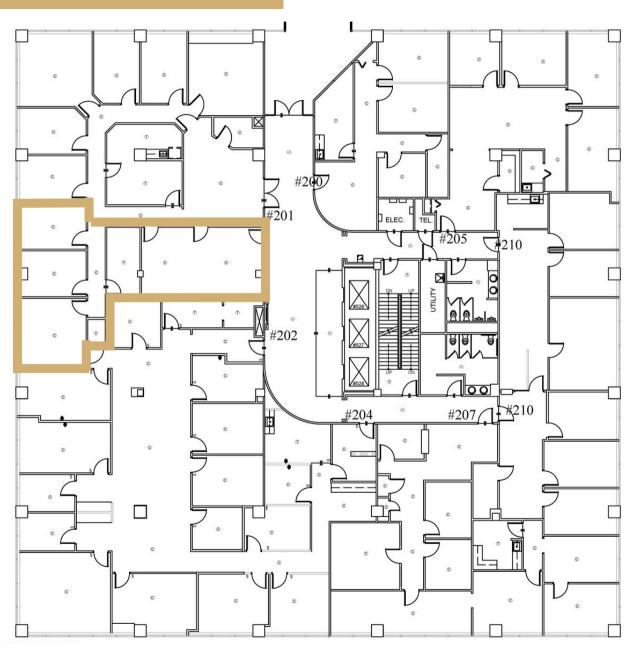

#### The Garden South

Suite 201, 200 & 207 | Office

Suite 201 | 1,413<u>+</u> SF

Suite 200 | 2,381<u>+</u> SF

Suite 207 | 4,260± SF

## The Tower | 2nd Floor

Suite 202 | Office

Suite 202 | 1,252<u>+</u> SF