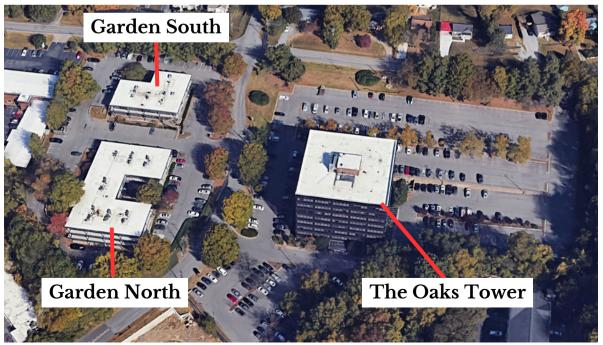

Office Space

# Property Overview

| ADDRESS    | 1100-1102 Kermit Drive<br>Nashville, TN |
|------------|-----------------------------------------|
| SIZE       | 118,240 <u>+</u> SF                     |
| PRICE      | \$16.00 - \$17.50 PSF                   |
| AVAILABLE  | 718± up to 16,627± SF                   |
| HIGHLIGHTS | Renovated Office Spaces                 |
|            | Conference Rooms Available              |

## The Garden South

Suite 105, 106, 108 & 109 | Office

## The Tower | First Floor

Fully Leased | Office