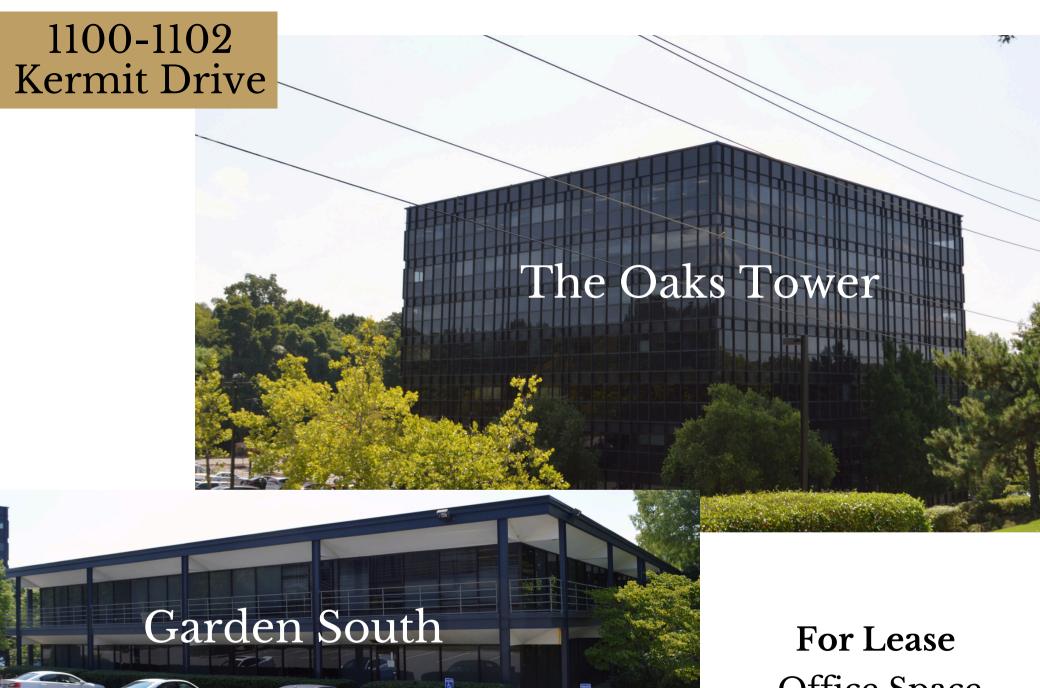

Office Space

# Property Overview

| ADDRESS    | 1100-1102 Kermit Drive<br>Nashville, TN |
|------------|-----------------------------------------|
| SIZE       | 118,240 <u>+</u> SF                     |
| PRICE      | \$16.00 - \$17.50 PSF                   |
| AVAILABLE  | 718± up to 16,627± SF                   |
| HIGHLIGHTS | Renovated Office Spaces                 |
|            | Conference Rooms Available              |

# FOR LEASE

## The Garden South

Suite 105, 106, 108 & 109 | Office

## The Tower | First Floor

Fully Leased | Office