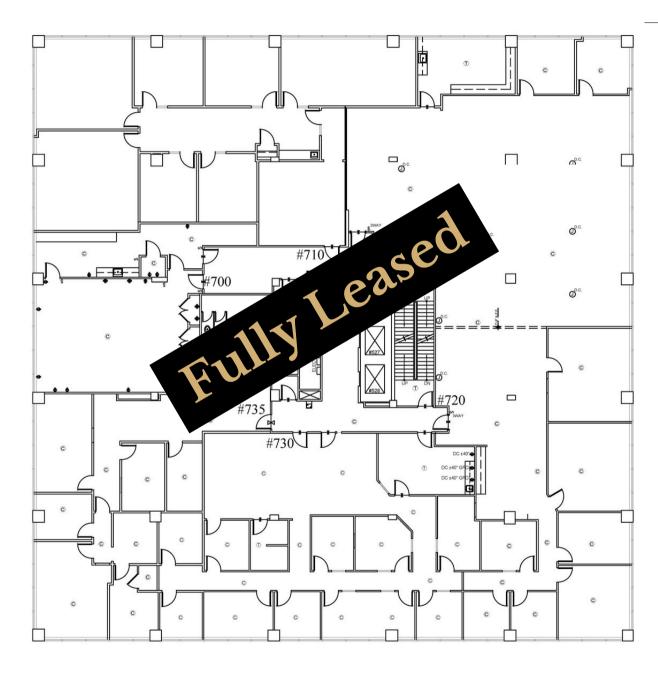

Fully Leased | Office





### •

## The Tower | 5th Floor

Suite 515 & 519 | Office

## Up To 1,830± SF Available

Available: Now

Suite 519 613<u>+</u> SF

Suite 515 1,217<u>+</u> SF





## The Tower | 6th Floor

Suite 605 & 607 | Office

#### Suite 605 | 1,979<u>+</u> SF



### Available: Now

Suite 607 | 1,662<u>+</u> SF

This information contained herein has been obtained from sources deemed to be reliable but is provided for demonstrative purposes only. This information is provided without any guarantee, its accuracy and reliability should be verified by interested parties, and it is subject to change without notice or obligation. Horrell Company assumes no responsibility for the accuracy or reliability of the information herein.



## The Tower | 7th Floor

Fully Leased | Office





## The Tower | 8th Floor

Suite 810 | Office



Available: Now

Suite 810 | 3,590<u>+</u> SF

This information contained herein has been obtained from sources deemed to be reliable but is provided for demonstrative purposes only. This information is provided without any guarantee, its accuracy and reliability should be verified by interested parties, and it is subject to change without notice or obligation. Horrell Company assumes no responsibility for the accuracy or reliability of the information herein.