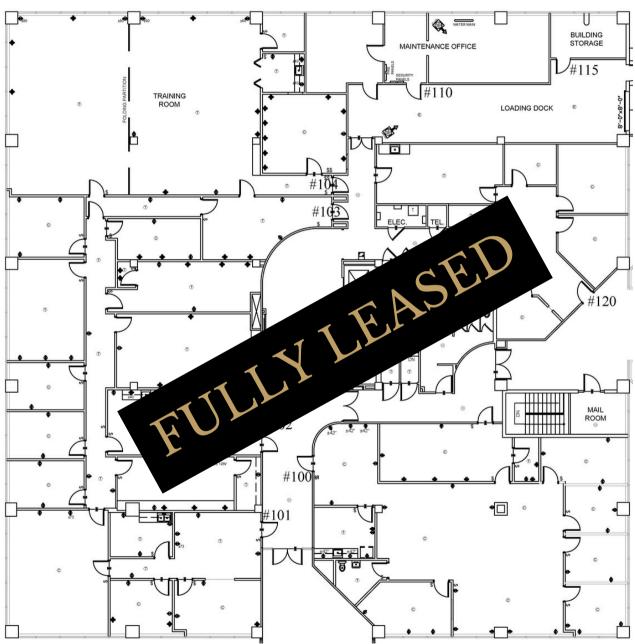

E      | \$16.00 - \$17.50 PSF                   |
| AVAILABLE  | 718± up to 16,627± SF                   |
| HIGHLIGHTS | Renovated Office Spaces                 |
|            | Conference Rooms Available              |

4.5 per 1,000 SF Parking Ratio

Outdoor Picnic Area

Turn-Key Build Out Available











# FOR LEASE

## Conveniently Located Within 15 Minutes:





















#### **Located Near:**

- Nashville International Airport
- I-10
- I-65
- I-24
- I-440
- Briley Parkway



## The Garden South

Suite 105, 106, 108 & 109 | Office

## Available: Now



Suite 108 | 783<u>+</u> SF



#### The Garden South

Suite 201, 200 & 207 | Office

Suite 201 | 1,413<u>+</u> SF

Suite 200 | 2,381<u>+</u> SF

Suite 207 | 4,260± SF





## The Tower | First Floor

Fully Leased | Office







## The Tower | 2nd Floor

Suite 202 | Office

Suite 202 | 1,252<u>+</u> SF



## Available: Now

This information contained herein has been obtained from sources deemed to be reliable but is provided for demonstrative purposes only. This information is provided without any guarantee, its accuracy and reliability should be verified by interested parties, and it is subject to change without notice or obligation. Horrell Company assumes no responsibility for the accuracy or reliability of the information herein.



## The Tower | 3rd Floor

Suite 300 & 310 | Office

#### Suite 300 | 12,093<u>+</u> SF



#### Available: Now

Entire 3rd Floor Up To 16,627<u>+</u> SF Available

Suite 310 | 4,533<u>+</u> SF



## The Tower | 4th Floor

Fully Leased | Office





### •

## The Tower | 5th Fl