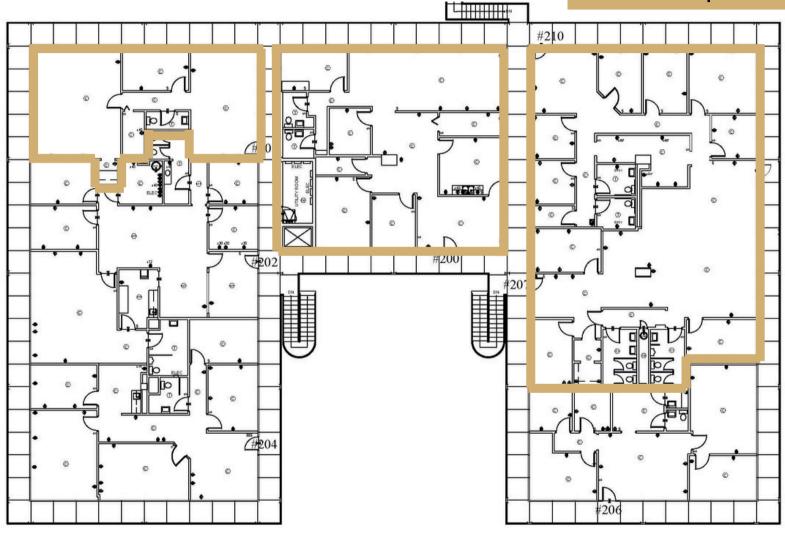

#### The Garden South

Suite 201, 200 & 207 | Office

Suite 201 | 1,413<u>+</u> SF

Suite 200 | 2,381<u>+</u> SF

Suite 207 | 4,260± SF