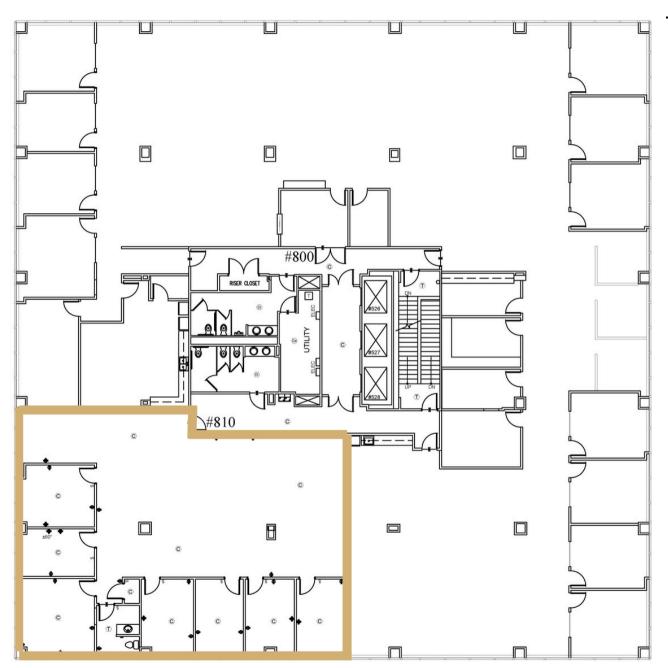

## The Tower | 8th Floor

Suite 810 | Office

Available: Now

Suite 810 | 3,590<u>+</u> SF

This information contained herein has been obtained from sources deemed to be reliable but is provided for demonstrative purposes only. This information is provided without any guarantee, its accuracy and reliability should be verified by interested parties, and it is subject to change without notice or obligation. Horrell Company assumes no responsibility for the accuracy or reliability of the information herein.