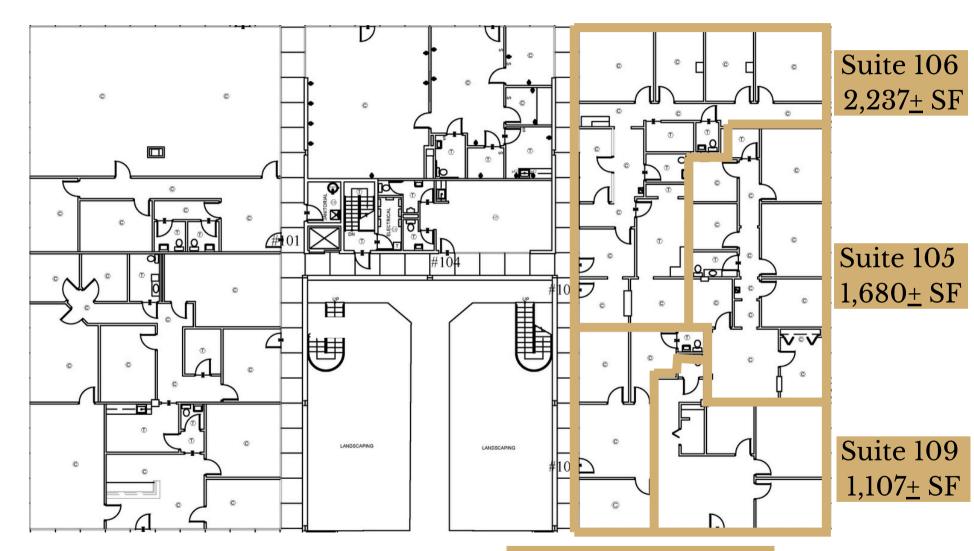

## The Garden South

Suite 105, 106, 108 & 109 | Office

## Available: Now

Suite 108 | 783<u>+</u> SF