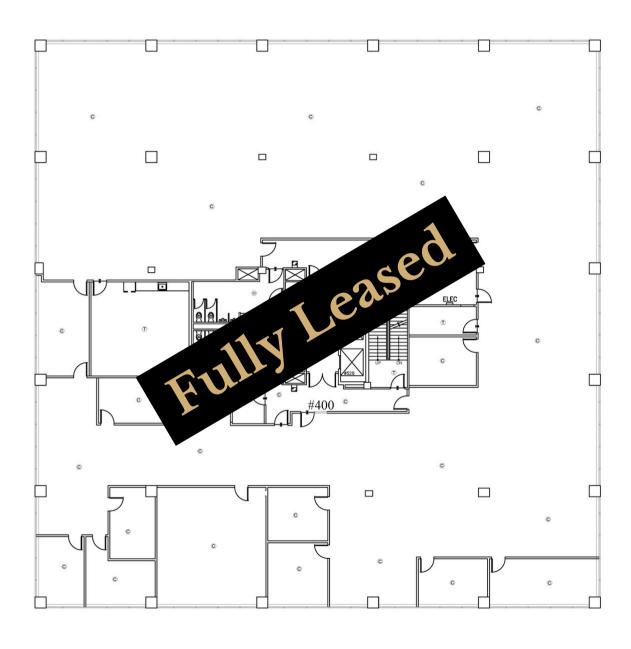

t Floor

Fully Leased | Office







## The Tower | 2nd Floor

Suite 202 | Office

Suite 202 | 1,252<u>+</u> SF



## Available: Now

This information contained herein has been obtained from sources deemed to be reliable but is provided for demonstrative purposes only. This information is provided without any guarantee, its accuracy and reliability should be verified by interested parties, and it is subject to change without notice or obligation. Horrell Company assumes no responsibility for the accuracy or reliability of the information herein.



## The Tower | 3rd Floor

Suite 300 & 310 | Office

#### Suite 300 | 12,093<u>+</u> SF



#### Available: Now

Entire 3rd Floor Up To 16,627<u>+</u> SF Available

Suite 310 | 4,533<u>+</u> SF



## The Tower | 4th Floor

Fully Leased | Office





### •

## The Tower | 5th Floor

Suite 515 & 519 | Office

## Up To 1,830± SF Available

Available: Now

Suite 519 613<u>+</u> SF

Suite 515 1,217<u>+</u> SF





## The Tower | 6th Floor

Suite 605 & 607 | Office

#### Suite 605 | 1,979<u>+</u> SF



### Available: Now

Suite 607 | 1,662<u>+</u> SF

This information contained herein has been obtained from sources deemed to be reliable but is provided for demonstrative purposes only. This information is provided without any guarantee, its accuracy and reliability should be verified by interested parties, and it is subject to change without notice or obligation. Horrell Company assumes no responsibility for the accuracy or reliability of the information herein.



## The Tower | 7th Floor

Fully Leased | Office





## The Tower | 8th F