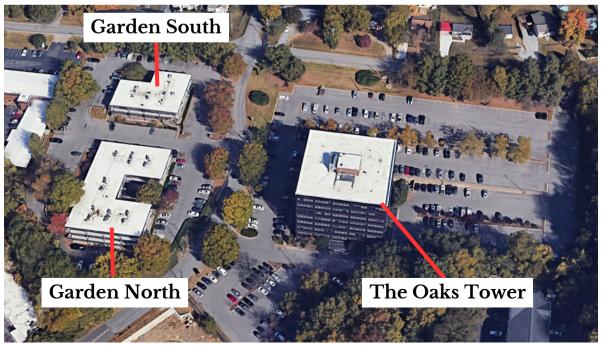

# Property Overview

| ADDRESS    | 1100-1102 Kermit Drive<br>Nashville, TN |
|------------|-----------------------------------------|
| SIZE       | 118,240 <u>+</u> SF                     |
| PRICE      | \$16.00 - \$17.50 PSF                   |
| AVAILABLE  | 718± up to 16,627± SF                   |
| HIGHLIGHTS | Renovated Office Spaces                 |
|            | Conference Rooms Available              |

4.5 per 1,000 SF Parking Ratio

Outdoor Picnic Area

Turn-Key Build Out Available