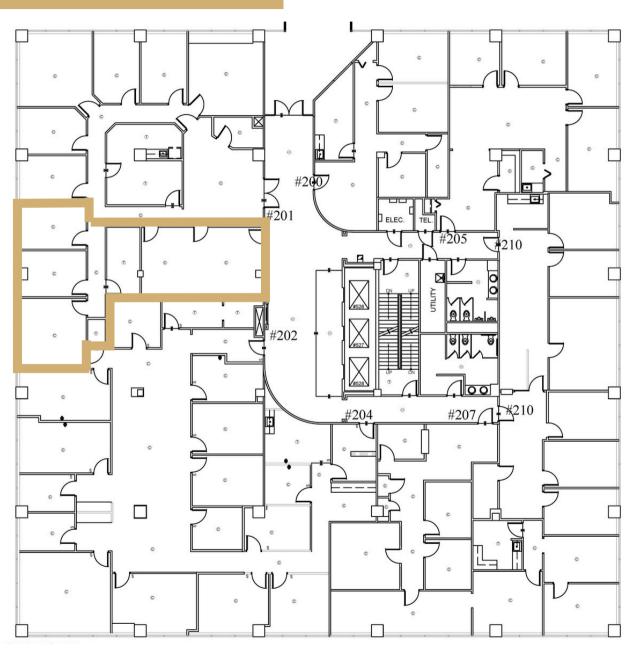

6,627± SF                   |
| HIGHLIGHTS | Renovated Office Spaces                 |
|            | Conference Rooms Available              |

4.5 per 1,000 SF Parking Ratio

Outdoor Picnic Area

Turn-Key Build Out Available











# FOR LEASE

## Conveniently Located Within 15 Minutes:





















#### **Located Near:**

- Nashville International Airport
- I-10
- I-65
- I-24
- I-440
- Briley Parkway



## Up To 4,127± SF Available

#### The Garden South

Suite 106, 108 & 109 | Office

Available: Now



Suite 108 | 783<u>+</u> SF



#### The Garden South

Suite 200 & 207 | Office

Suite 200 | 2,381<u>+</u> SF

Suite 207 | 4,260<u>+</u> SF





## The Tower | First Floor

Fully Leased | Office







## The Tower | 2nd Floor

Suite 202 | Office

Suite 202 | 1,252<u>+</u> SF



### Available: Now

This information contained herein has been obtained from sources deemed to be reliable but is provided for demonstrative purposes only. This information is provided without any guarantee, its accuracy and reliability should be verified by interested parties, and it is subject to change without notice or obligation. Horrell Company assumes no responsibility for the accuracy or reliability of the information herein.



## The Tower | 3rd Floor

Suite 300 & 310 | Office

#### Suite 300 | 12,093<u>+</u> SF



#### Available: Now

Entire 3rd Floor Up To 16,627<u>+</u> SF Available

Suite 310 | 4,533<u>+</u> SF



## The Tower | 4th Floor

Fully Leased | Office





#### •

## The Tower | 5th Floor

Suite 515 & 519 | Office

## Up To 1,830± SF Available

Available: Now

Sui