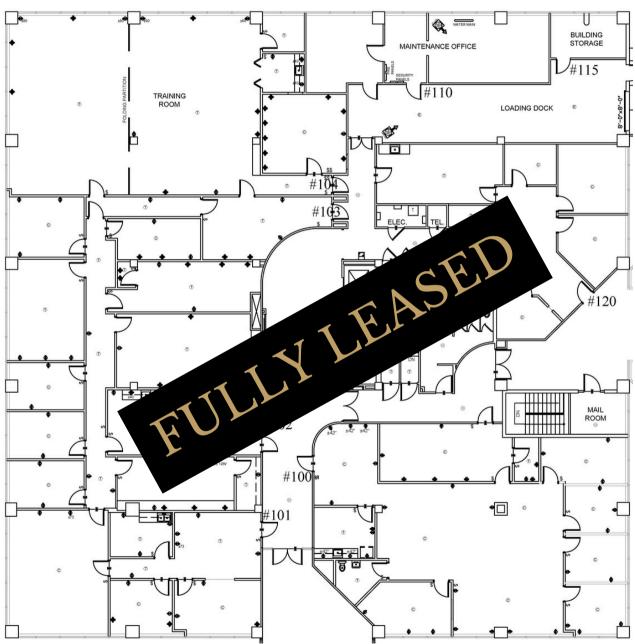

PRICE      | \$16.00 - \$17.50 PSF                   |
| AVAILABLE  | 718± up to 16,627± SF                   |
| HIGHLIGHTS | Renovated Office Spaces                 |
|            | Conference Rooms Available              |

4.5 per 1,000 SF Parking Ratio

Outdoor Picnic Area

Turn-Key Build Out Available











# FOR LEASE

## Conveniently Located Within 15 Minutes:





















#### **Located Near:**

- Nashville International Airport
- I-10
- I-65
- I-24
- I-440
- Briley Parkway



## Up To 4,127± SF Available

#### The Garden South

Suite 106, 108 & 109 | Office

Available: Now



Suite 108 | 783<u>+</u> SF



#### The Garden South

Suite 200 & 207 | Office

Suite 200 | 2,381<u>+</u> SF

Suite 207 | 4,260<u>+</u> SF





## The Tower | First Floor

Fully Leased | Office







## The Tower | 2nd Floor

Suite 202 | Office

Suite 202 | 1,252<u>+</u> SF



### Available: Now

This information contained herein has been obtained from sources deemed to be reliable but is provided for demonstrative purposes only. This information is provided without any guarantee, its accuracy and reliability should be verified by interested parties, and it is subject to change without notice or obligation. Horrell Company assumes no responsibility for the accuracy or reliability of the information herein.



## The Tower | 3rd Floor

Suite 300 & 310 | Office

#### Suite 300 | 12,093<u>+</u> SF



#### Available: Now

Entire 3rd Floor Up To 16,627<u>+</u> SF Available

Suite 310 | 4,533<u>+</u> SF



## The Tower | 4th Floor

Fully Leased | Office





#### •

## The Tower | 5th