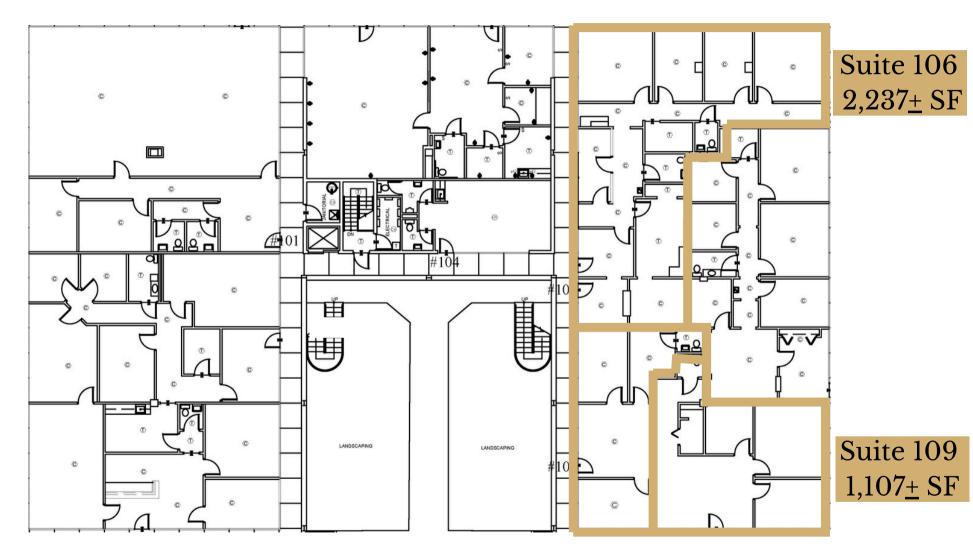

#### The Garden South

Suite 106, 108 & 109 | Office

Available: Now

Suite 108 | 783<u>+</u> SF