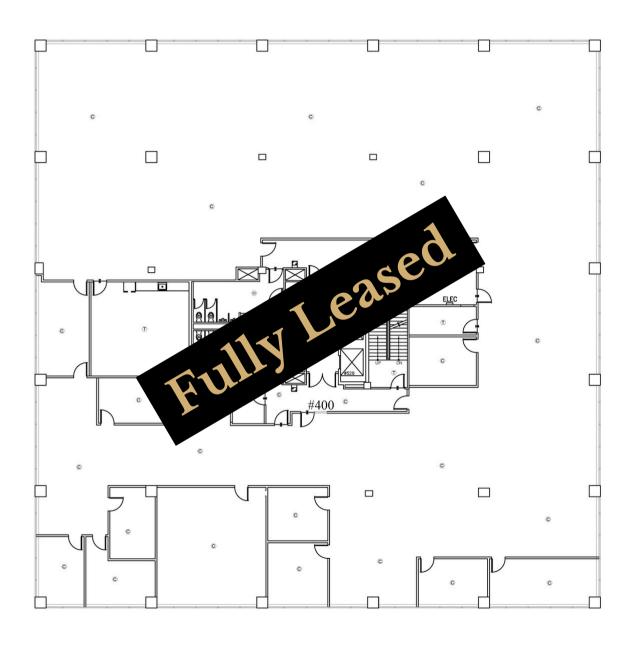

Floor

Fully Leased | Office







## The Tower | 2nd Floor

Suite 202 | Office

Suite 202 | 1,252<u>+</u> SF



### Available: Now

This information contained herein has been obtained from sources deemed to be reliable but is provided for demonstrative purposes only. This information is provided without any guarantee, its accuracy and reliability should be verified by interested parties, and it is subject to change without notice or obligation. Horrell Company assumes no responsibility for the accuracy or reliability of the information herein.



## The Tower | 3rd Floor

Suite 300 & 310 | Office

#### Suite 300 | 12,093<u>+</u> SF



#### Available: Now

Entire 3rd Floor Up To 16,627<u>+</u> SF Available

Suite 310 | 4,533<u>+</u> SF



## The Tower | 4th Floor

Fully Leased | Office





#### •

## The Tower | 5th Floor

Suite 515 & 519 | Office

## Up To 1,830± SF Available

Available: Now

Suite 519 613<u>+</u> SF

Suite 515 1,217<u>+</u> SF





### The Tower | 6th Floor

Suite 605 & 607 | Office

#### Suite 605 | 1,979<u>+</u> SF



#### Available: Now

Suite 607 | 1,662<u>+</u> SF

This information contained herein has been obtained from sources deemed to be reliable but is provided for demonstrative purposes only. This information is provided without any guarantee, its accuracy and reliability should be verified by interested parties, and it is subject to change without notice or obligation. Horrell Company assumes no responsibility for the accuracy or reliability of the information herein.



## The Tower | 7th Floor

Fully Leased | Office





### The Tower | 8