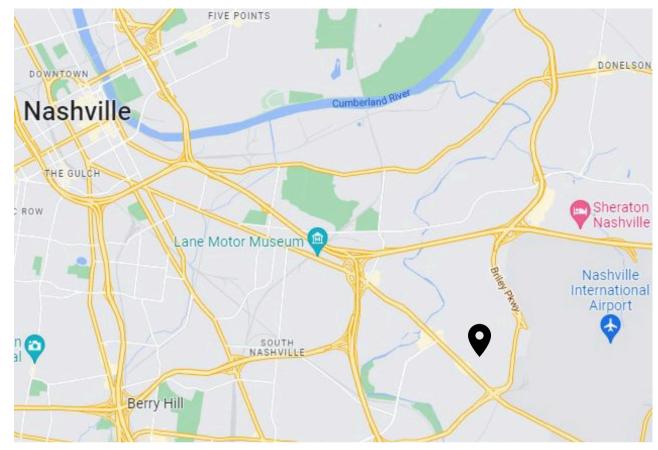

## Conveniently Located Within 15 Minutes:

#### **Located Near:**

- Nashville International Airport
- I-10
- I-65
- I-24
- I-440
- Briley Parkway