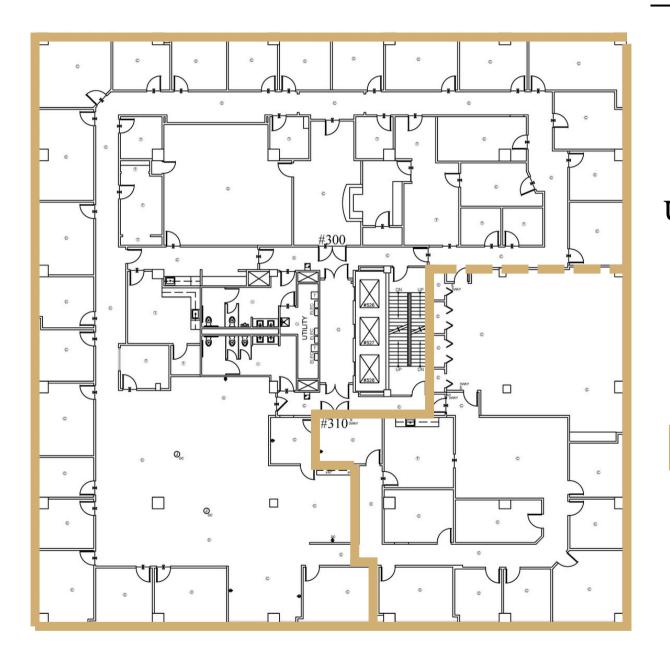

## The Tower | 3rd Floor

Suite 300 & 310 | Office

#### Suite 300 | 12,093<u>+</u> SF

#### Available: Now

Entire 3rd Floor Up To 16,627<u>+</u> SF Available

Suite 310 | 4,533<u>+</u> SF