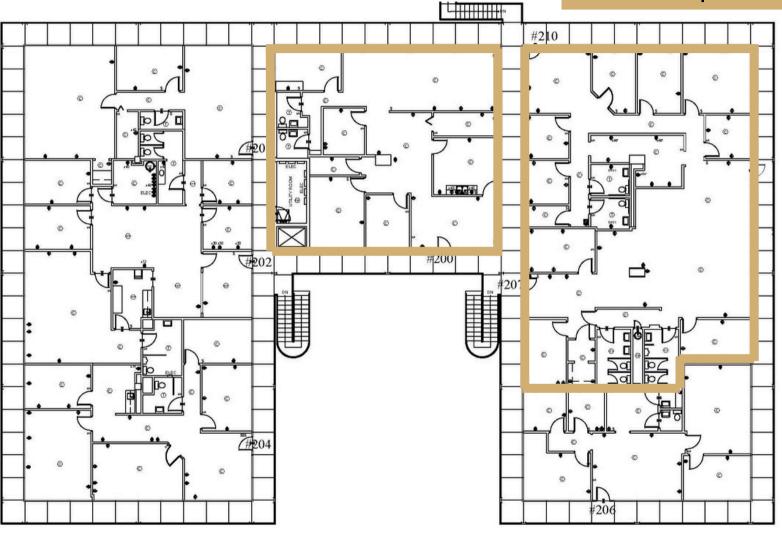

ZE       | 118,240 <u>+</u> SF                     |
| PRICE      | \$16.00 - \$17.50 PSF                   |
| AVAILABLE  | 718± up to 16,627± SF                   |
| HIGHLIGHTS | Renovated Office Spaces                 |
|            | Conference Rooms Available              |

4.5 per 1,000 SF Parking Ratio

Outdoor Picnic Area

Turn-Key Build Out Available











# FOR LEASE

## Conveniently Located Within 15 Minutes:





















#### **Located Near:**

- Nashville International Airport
- I-10
- I-65
- I-24
- I-440
- Briley Parkway



## Up To 4,127± SF Available

#### The Garden South

Suite 106, 108 & 109 | Office

Available: Now



Suite 108 | 783<u>+</u> SF



#### The Garden South

Suite 200 & 207 | Office

Suite 200 | 2,381<u>+</u> SF

Suite 207 | 4,260<u>+</u> SF





## The Tower | First Floor

Fully Leased | Office







## The Tower | 2nd Floor

Suite 202 | Office

Suite 202 | 1,252<u>+</u> SF



### Available: Now

This information contained herein has been obtained from sources deemed to be reliable but is provided for demonstrative purposes only. This information is provided without any guarantee, its accuracy and reliability should be verified by interested parties, and it is subject to change without notice or obligation. Horrell Company assumes no responsibility for the accuracy or reliability of the information herein.



## The Tower | 3rd Floor

Suite 300 & 310 | Office

#### Suite 300 | 12,093<u>+</u> SF



#### Available: Now

Entire 3rd Floor Up To 16,627<u>+</u> SF Available

Suite 310 | 4,533<u>+</u> SF



## The Tower | 4th Floor