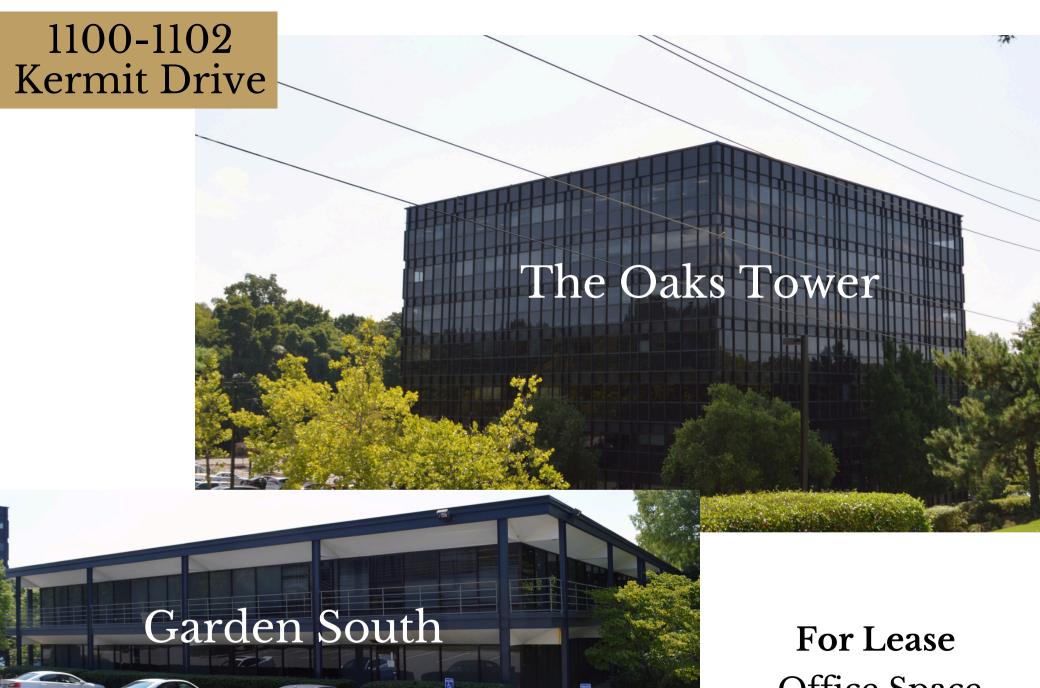

Office Space

# Property Overview

| ADDRESS    | 1100-1102 Kermit Drive<br>Nashville, TN |
|------------|-----------------------------------------|
| SIZE       | 118,240 <u>+</u> SF                     |
| PRICE      | \$16.00 - \$17.50 PSF                   |
| AVAILABLE  | 718± up to 16,627± SF                   |
| HIGHLIGHTS | Renovated Office Spaces                 |
|            | Conference Rooms Available              |

4.5 per 1,000 SF Parking Ratio

Outdoor Picnic Area

Turn-Key Build Out Available

# FOR LEASE