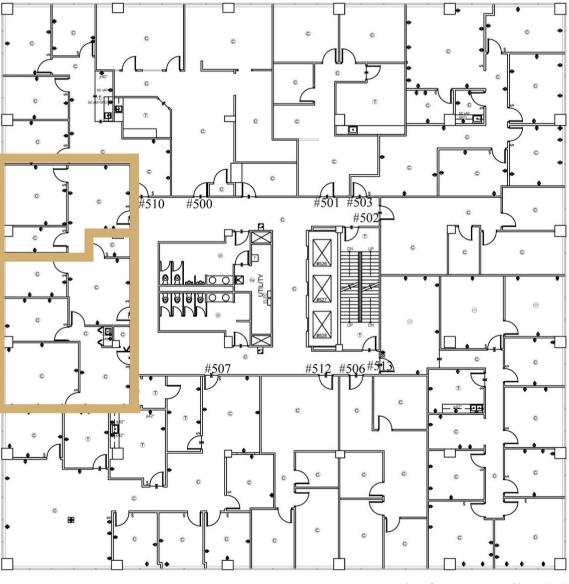

## The Tower | 5th Floor

Suite 515 & 519 | Office

## Up To 1,830± SF Available

Available: Now

Suite 519 613<u>+</u> SF

Suite 515 1,217<u>+</u> SF