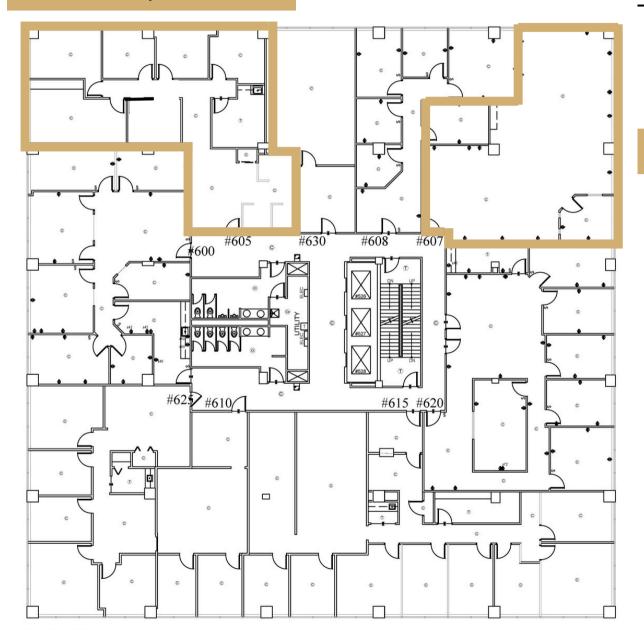

### The Tower | 6th Floor

Suite 605 & 607 | Office

#### Suite 605 | 1,979<u>+</u> SF

#### Available: Now

Suite 607 | 1,662<u>+</u> SF

This information contained herein has been obtained from sources deemed to be reliable but is provided for demonstrative purposes only. This information is provided without any guarantee, its accuracy and reliability should be verified by interested parties, and it is subject to change without notice or obligation. Horrell Company assumes no responsibility for the accuracy or reliability of the information herein.