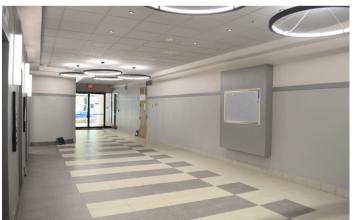

# Property Overview

| ADDRESS    | 1100-1102 Kermit Drive<br>Nashville, TN |
|------------|-----------------------------------------|
| SIZE       | 118,240 <u>+</u> SF                     |
| PRICE      | \$16.00 - \$17.50 PSF                   |
| AVAILABLE  | 718± up to 16,627± SF                   |
| HIGHLIGHTS | Renovated Office Spaces                 |
|            | Conference Rooms Available              |

4.5 per 1,000 SF Parking Ratio

Outdoor Picnic Area

Turn-Key Build Out Available