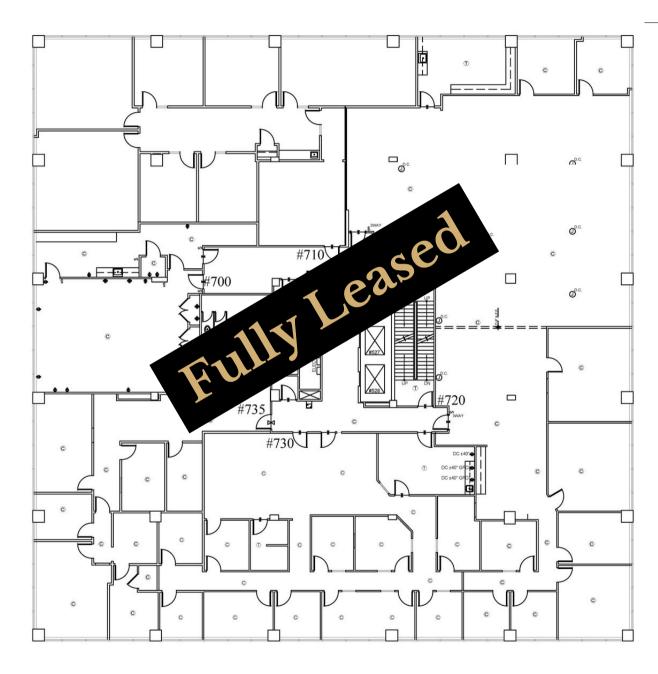

lly Leased | Office





#### •

## The Tower | 5th Floor

Suite 515 & 519 | Office

## Up To 1,830± SF Available

Available: Now

Suite 519 613<u>+</u> SF

Suite 515 1,217<u>+</u> SF





### The Tower | 6th Floor

Suite 605 & 607 | Office

#### Suite 605 | 1,979<u>+</u> SF



#### Available: Now

Suite 607 | 1,662<u>+</u> SF

This information contained herein has been obtained from sources deemed to be reliable but is provided for demonstrative purposes only. This information is provided without any guarantee, its accuracy and reliability should be verified by interested parties, and it is subject to change without notice or obligation. Horrell Company assumes no responsibility for the accuracy or reliability of the information herein.



## The Tower | 7th Floor

Fully Leased | Office





### The Tower | 8th Floor

Suite 810 | Office



Available: Now

Suite 810 | 3,590<u>+</u> SF

This information contained herein has been obtained from sources deemed to be reliable but is provided for demonstrative purposes only. This information is provided without any guarantee, its accuracy and reliability should be verified by interested parties, and it is subject to change without notice or obligation. Horrell Company assumes no responsibility for the accuracy or reliability of the information herein.