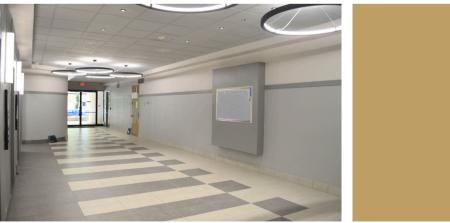

Office Space

# **Property Overview**

| ADDRESS    | 1100-1102 Kermit Drive<br>Nashville, TN |
|------------|-----------------------------------------|
| SIZE       | 118,240 <u>+</u> SF                     |
| PRICE      | \$16.00 - \$17.50 PSF                   |
| AVAILABLE  | 1,252 <u>+</u> up to 16,627 <u>+</u> SF |
| HIGHLIGHTS | Renovated Office Spaces                 |
|            | Conference Rooms Available              |
|            | Outdoor Picnic Area                     |