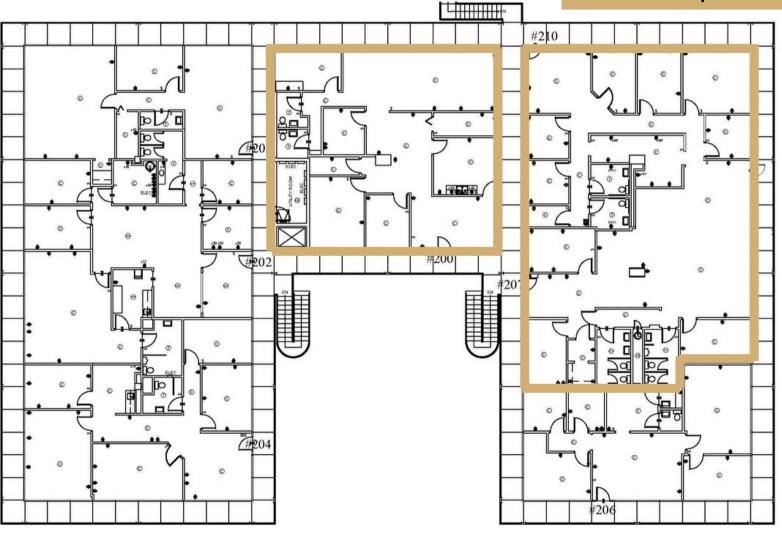

### The Tower | 2nd Floor

Suite 202 | Office

Suite 202 | 1,252<u>+</u> SF

### Available: Now

This information contained herein has been obtained from sources deemed to be reliable but is provided for demonstrative purposes only. This information is provided without any guarantee, its accuracy and reliability should be verified by interested parties, and it is subject to change without notice or obligation. Horrell Company assumes no responsibility for the accuracy or reliability of the information herein.