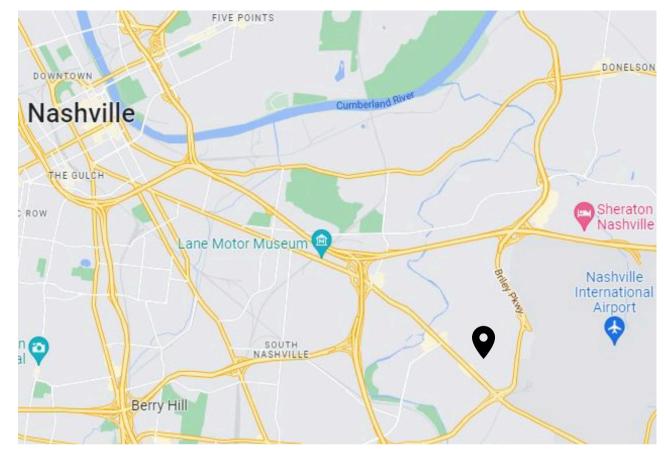

# Conveniently Located Within 15 Minutes:

#### **Located Near:**

- Nashville International Airport
- I-10
- I-65
- I-24
- I-440
- Briley Parkway