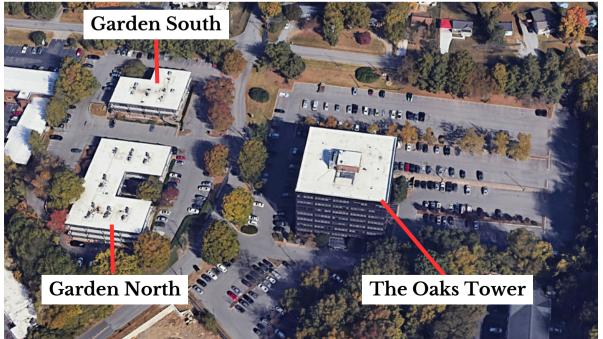

#### The Garden South

Suite 200 & 207 | Office

Suite 200 | 2,381<u>+</u> SF

Suite 207 | 4,260<u>+</u> SF

# The Tower | First Floor

Fully Leased | Office