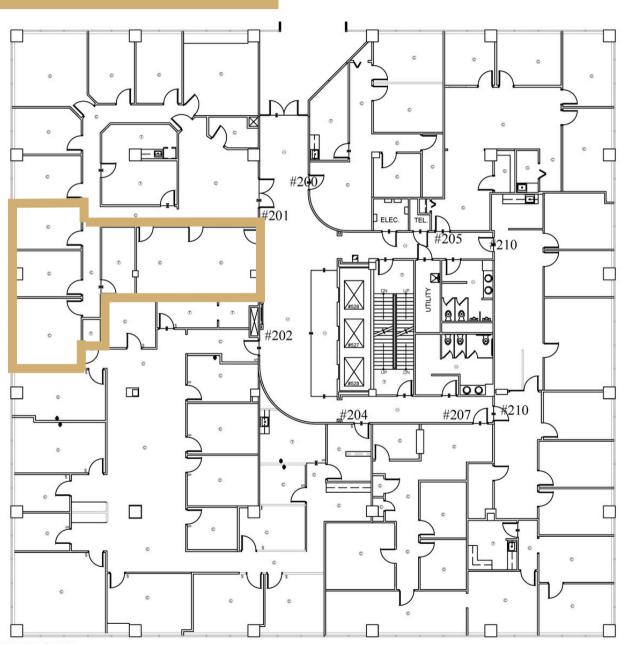

### The Tower | 2nd Floor

Suite 202 | Office

Suite 202 | 1,252<u>+</u> SF

### Available: Now

This information contained herein has been obtained from sources deemed to be reliable but is provided for demonstrative purposes only. This information is provided without any guarantee, its accuracy and reliability should be verified by interested parties, and it is subject to change without notice or obligation. Horrell Company assumes no responsibility for the accuracy or reliability of the information herein.