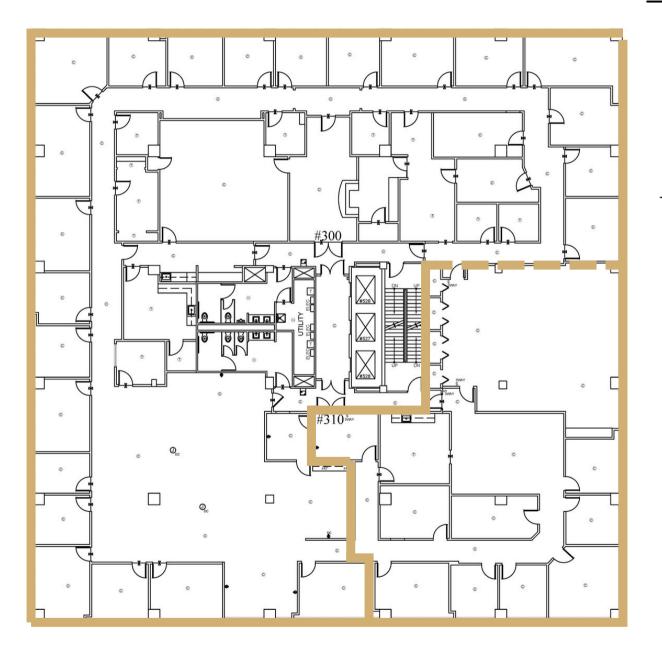

# The Tower | 3rd Floor

Suite 300 & 310 | Office

#### Suite 300 | 12,093<u>+</u> SF

#### Available: Now

Entire 3rd Floor Up To 16,627<u>+</u> SF Available

Suite 310 | 4,533<u>+</u> SF