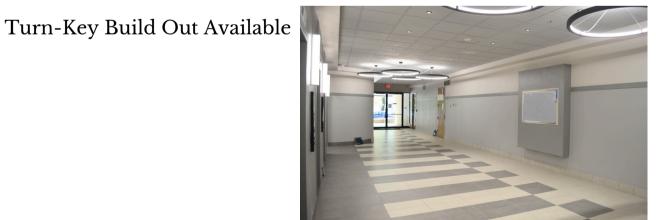

Office Space

# **Property Overview**

| ADDRESS    | 1100-1102 Kermit Drive<br>Nashville, TN |
|------------|-----------------------------------------|
| SIZE       | 118,240 <u>+</u> SF                     |
| PRICE      | \$16.00 - \$17.50 PSF                   |
| AVAILABLE  | 1,252 <u>+</u> up to 16,627 <u>+</u> SF |
| HIGHLIGHTS | Renovated Office Spaces                 |
|            | Conference Rooms Available              |
|            | Outdoor Picnic Area                     |