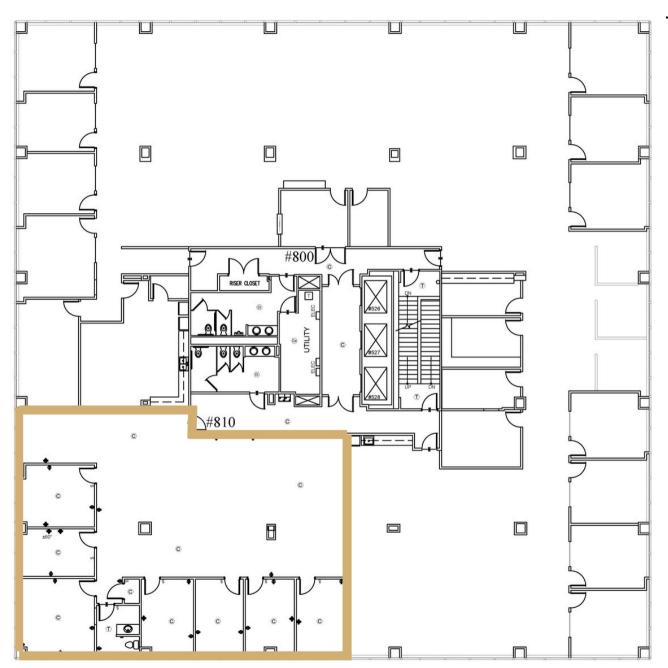

### The Tower | 8th Floor

Suite 810 | Office

Available: Now

Suite 810 | 3,590<u>+</u> SF

This information contained herein has been obtained from sources deemed to be reliable but is provided for demonstrative purposes only. This information is provided without any guarantee, its accuracy and reliability should be verified by interested parties, and it is subject to change without notice or obligation. Horrell Company assumes no responsibility for the accuracy or reliability of the information herein.