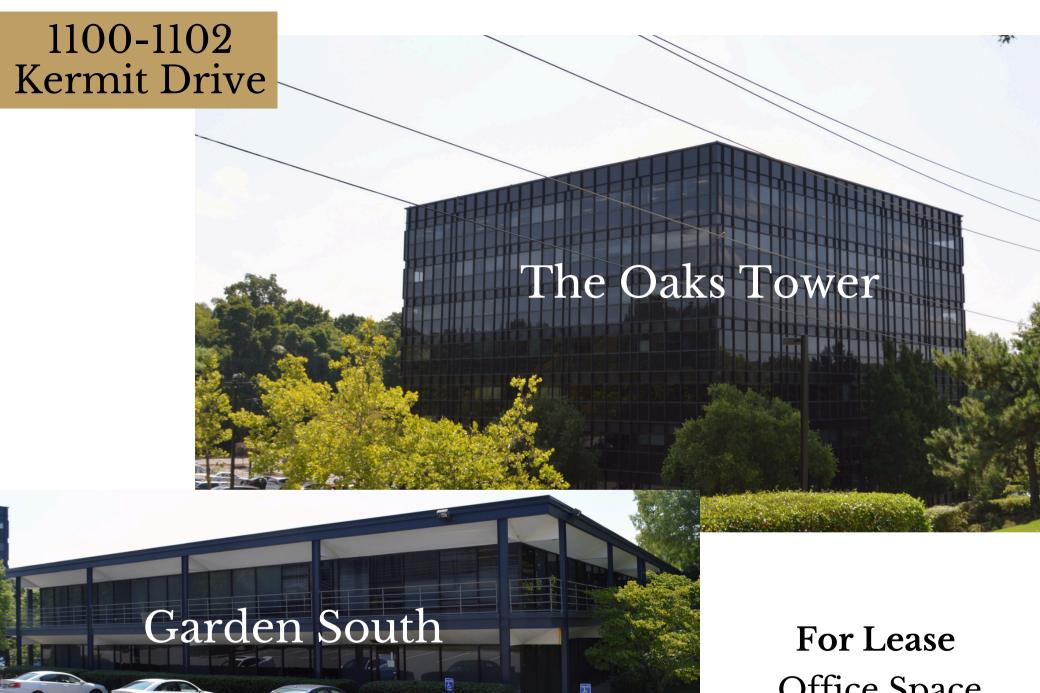

# **Property Overview**

| ADDRESS    | 1100-1102 Kermit Drive<br>Nashville, TN |
|------------|-----------------------------------------|
| SIZE       | 118,240 <u>+</u> SF                     |
| PRICE      | \$16.00 - \$17.50 PSF                   |
| AVAILABLE  | 1,252 <u>+</u> up to 16,627 <u>+</u> SF |
| HIGHLIGHTS | Renovated Office Spaces                 |
|            | Conference Rooms Available              |
|            | Outdoor Picnic Area                     |

# FOR LEASE

#### The Garden South

Suite 200 & 207 | Office

Suite 200 | 2,381<u>+</u> SF

Suite 207 | 4,260<u>+</u> SF