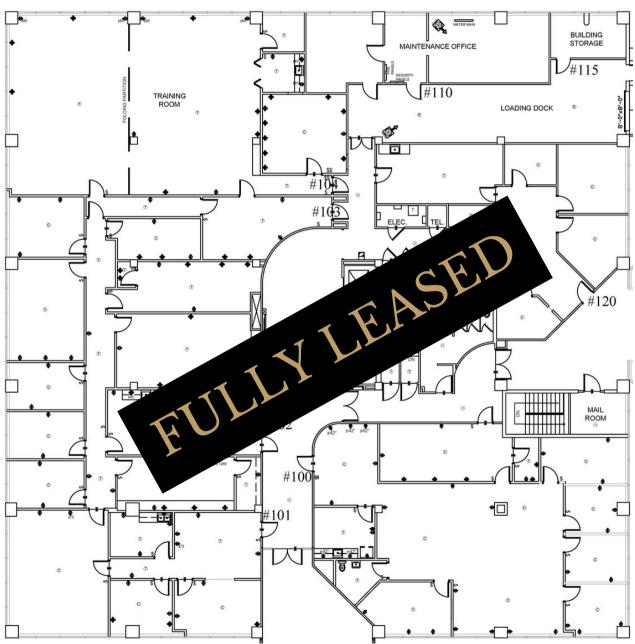

00-1102 Kermit Drive<br>Nashville, TN |
|------------|-----------------------------------------|
| SIZE       | 118,240 <u>+</u> SF                     |
| PRICE      | \$16.00 - \$17.50 PSF                   |
| AVAILABLE  | 1,252 <u>+</u> up to 16,627 <u>+</u> SF |
| HIGHLIGHTS | Renovated Office Spaces                 |
|            | Conference Rooms Available              |
|            | Outdoor Picnic Area                     |















# FOR LEASE

# Conveniently Located Within 15 Minutes:





















#### **Located Near:**

- Nashville International Airport
- I-10
- I-65
- I-24
- I-440
- Briley Parkway



#### The Garden South

Suite 200 & 207 | Office

Suite 200 | 2,381<u>+</u> SF

Suite 207 | 4,260<u>+</u> SF





# The Tower | First Floor

Fully Leased | Office







### The Tower | 2nd Floor

Suite 202 | Office

Suite 202 | 1,252<u>+</u> SF



### Available: Now

This information contained herein has been obtained from sources deemed to be reliable but is provided for demonstrative purposes only. This information is provided without any guarantee, its accuracy and reliability should be verified by interested parties, and it is subject to change without notice or obligation. Horrell Company assumes no responsibility for the accuracy or reliability of the information herein.



# The Tower | 3rd Floor

Suite 300 & 310 | Office

#### Suite 300 | 12,093<u>+</u> SF



#### Available: Now

Entire 3rd Floor Up To 16,627<u>+</u> SF Available

Suite 310 | 4,533<u>+</u> SF



# The Tower | 4th Floor

#### Fully Leased | Office





This information contai