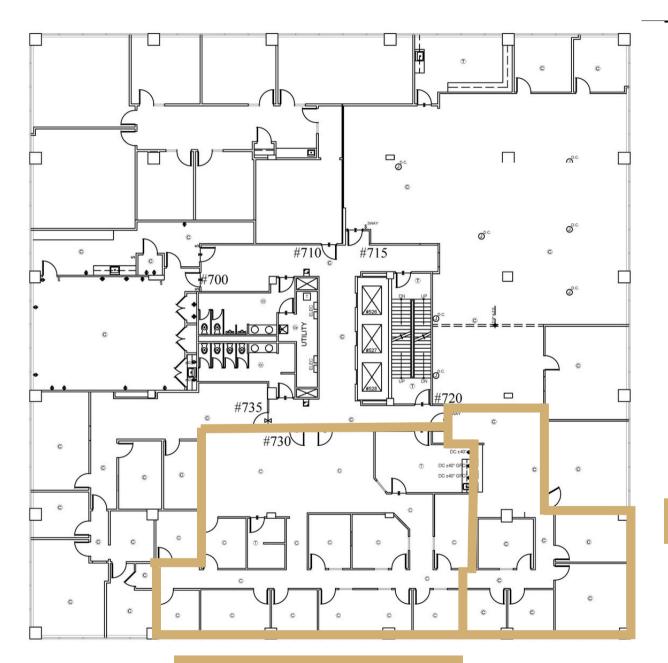

### The Tower | 7th Floor

Suite 720 & 730 | Office

Available: Now

Suite 720 | 1,608<u>+</u> SF

Suite 730 | 3,126<u>+</u> SF