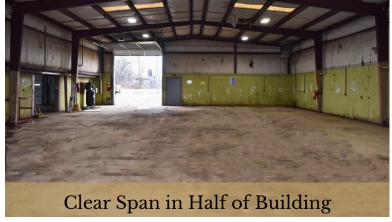

# **Property Highlights**

| ADDRESS    | 108 W Webster St., Madison, TN 37115  |
|------------|---------------------------------------|
| PRICE      | \$13.00 PSF   NNN                     |
| OPEX       | \$ PSF                                |
| AVAILABLE  | 19,320 <u>+</u> SF                    |
| HIGHLIGHTS | (1) 13' x 16' Automatic Drive-In Door |
|            | (1) 12' x 16' Dock Door               |
|            | (1) 12' x 12' Modified Dock Door      |
|            | 10,000± SF Warehouse                  |
|            | 9,320 <u>+</u> SF Office              |
|            | 14' Clear Height                      |
|            | Not in Floodplain                     |
|            | Zoned CS - Commercial Services        |