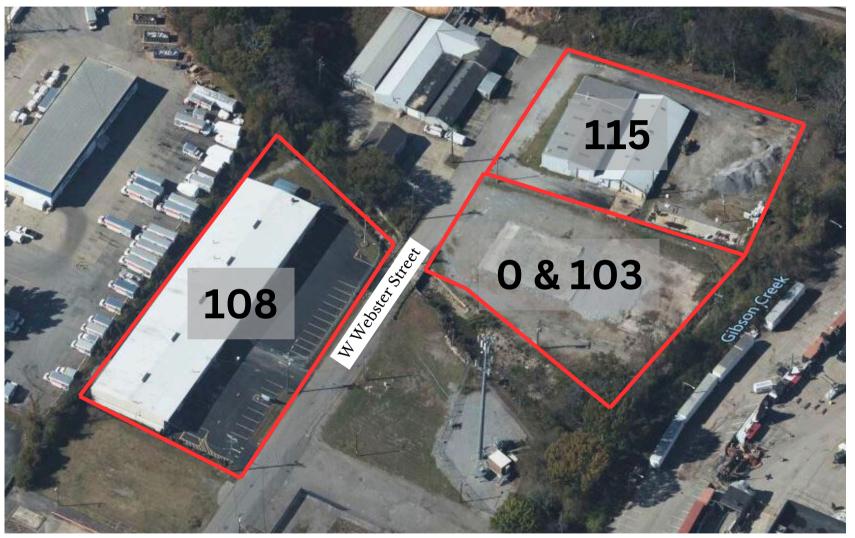

# FOR LEASE | THREE INDUSTRIAL BUILDINGS | ZONING CS

## 0 & 103 | 108 | 115 W WEBSTER ST

A portion of this property is located within the Flood Plain described by FEMA

# **Property Highlights**

| ADDRESS    | 0 & 103 W Webster St., Madison, TN 37115 |
|------------|------------------------------------------|
| PRICE      | Negotiable   NNN                         |
| OPEX       | \$ PSF                                   |
| AVAILABLE  | 1 <u>+</u> Acres                         |
| HIGHLIGHTS | Zoned CS - Commercial Services           |
|            | Outside Storage Use                      |
|            | Pad in Place                             |

# **Property Highlights**

| ADDRESS    | 108 W Webster St., Madison, TN 37115  |
|------------|---------------------------------------|
| PRICE      | \$13.00 PSF   NNN                     |
| OPEX       | \$ PSF                                |
| AVAILABLE  | 19,320 <u>+</u> SF                    |
| HIGHLIGHTS | (1) 13' x 16' Automatic Drive-In Door |
|            | (1) 12' x 16' Dock Door               |
|            | (1) 12' x 12' Modified Dock Door      |
|            | 10,000± SF Warehouse                  |
|            | 9,320 <u>+</u> SF Office              |
|            | 14' Clear Height                      |
|            | Not in Floodplain                     |
|            | Zoned CS - Commercial Services        |

## **Property Highlights**

| ADDRESS    | 115 W Webster St., Madison, TN 37115   |
|------------|----------------------------------------|
| PRICE      | \$12.00   NNN                          |
| OPEX       | \$ PSF                                 |
| AVAILABLE  | 5,400± & 5,856± SF   Total: 11,256± SF |
| HIGHLIGHTS | (1) 12' x 14' Automatic Drive-In Door  |
|            | (1) 10' x 12' Automatic Drive-In Door  |
|            | (1) 8' x 8' Drive-In Door              |
|            | Skylights & LED Lighting               |
|            | Gas Heat & Exhaust Fan                 |
|            | 3-Phase Electrical                     |
|            | Outside Fenced Storage Available       |
|            | Zoned CS - Commercial Services         |