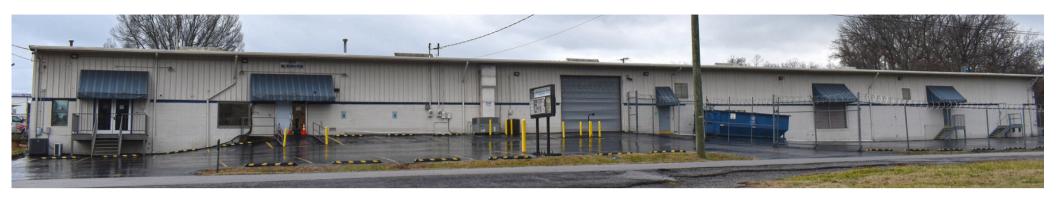

# **Property Highlights**

| ADDRESS    | 108 W Webster St., Madison, TN 37115  |
|------------|---------------------------------------|
| PRICE      | \$13.00 PSF   NNN                     |
| OPEX       | \$ PSF                                |
| AVAILABLE  | 19,320 <u>+</u> SF                    |
| HIGHLIGHTS | (1) 13' x 16' Automatic Drive-In Door |
|            | (1) 12' x 16' Dock Door               |
|            | (1) 12' x 12' Modified Dock Door      |
|            | 10,000± SF Warehouse                  |
|            | 9,320 <u>+</u> SF Office              |
|            | 14' Clear Height                      |
|            | Not in Floodplain                     |
|            | Zoned CS - Commercial Services        |