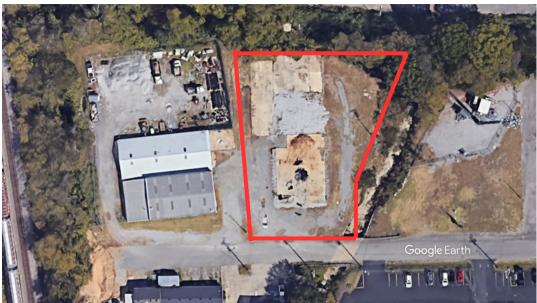

# **Property Highlights**

| ADDRESS    | 0 & 103 W Webster St., Madison, TN 37115 |
|------------|------------------------------------------|
| PRICE      | Negotiable   NNN                         |
| OPEX       | \$ PSF                                   |
| AVAILABLE  | 1 <u>+</u> Acres                         |
| HIGHLIGHTS | Zoned CS - Commercial Services           |
|            | Outside Storage Use                      |
|            | Pad in Place                             |