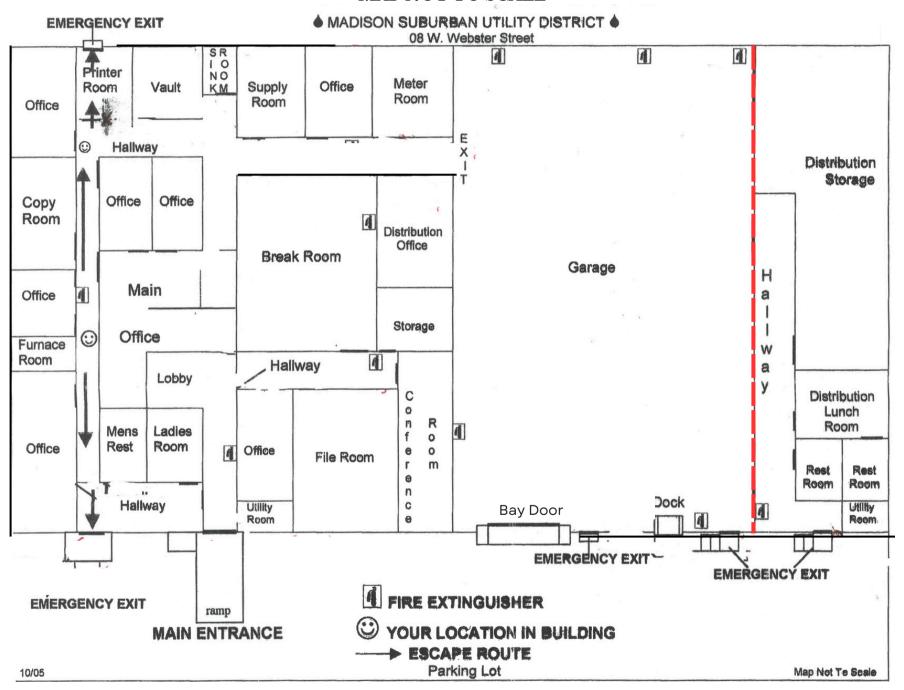

y Highlights**



| ADDRESS    | 108 W Webster St., Madison, TN 37115  |
|------------|---------------------------------------|
| PRICE      | \$13.00 PSF   NNN                     |
| OPEX       | \$ PSF                                |
| AVAILABLE  | 19,320 <u>+</u> SF                    |
| HIGHLIGHTS | (1) 13' x 16' Automatic Drive-In Door |
|            | (1) 12' x 16' Dock Door               |
|            | (1) 12' x 12' Modified Dock Door      |
|            | 10,000± SF Warehouse                  |
|            | 9,320 <u>+</u> SF Office              |
|            | 14' Clear Height                      |
|            | Not in Floodplain                     |
|            | Zoned CS - Commercial Services        |





### Floor Plan | 108 W Webster Street

#### MAP NOT TO SCALE



## **Property Highlights**



| ADDRESS    | 115 W Webster St., Madison, TN 37115   |
|------------|----------------------------------------|
| PRICE      | \$12.00   NNN                          |
| OPEX       | \$ PSF                                 |
| AVAILABLE  | 5,400± & 5,856± SF   Total: 11,256± SF |
| HIGHLIGHTS | (1) 12' x 14' Automatic Drive-In Door  |
|            | (1) 10' x 12' Automatic Drive-In Door  |
|            | (1) 8' x 8' Drive-In Door              |
|            | Skylights & LED Lighting               |
|            | Gas Heat & Exhaust Fan                 |
|            | 3-Phase Electrical                     |
|            | Outside Fenced Storage Available       |
|            | Zoned CS - Commercial Services         |









#### Contact

Laura Grider 615-