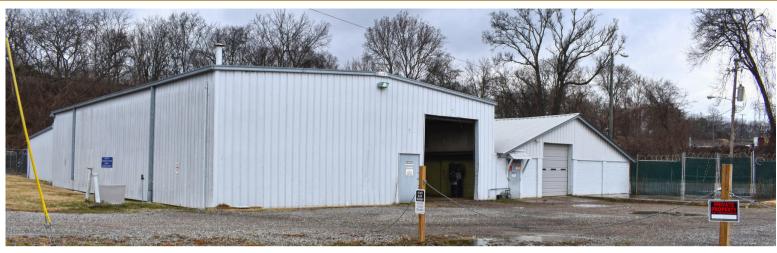

# **Property Highlights**

| ADDRESS    | 108 W Webster St., Madison, TN 37115  |
|------------|---------------------------------------|
| PRICE      | \$13.00 PSF   NNN                     |
| OPEX       | \$ PSF                                |
| AVAILABLE  | 19,320 <u>+</u> SF                    |
| HIGHLIGHTS | (1) 13' x 16' Automatic Drive-In Door |
|            | (1) 12' x 16' Dock Door               |
|            | (1) 12' x 12' Modified Dock Door      |
|            | 10,000± SF Warehouse                  |
|            | 9,320 <u>+</u> SF Office              |
|            | 14' Clear Height                      |
|            | Not in Floodplain                     |
|            | Zoned CS - Commercial Services        |