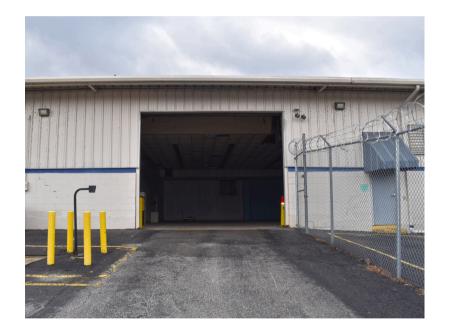

# **Property Highlights**

| ADDRESS    | 108 W Webster St., Madison, TN 37115  |
|------------|---------------------------------------|
| PRICE      | \$13.00 PSF   NNN                     |
| OPEX       | \$ PSF                                |
| AVAILABLE  | 19,320 <u>+</u> SF                    |
| HIGHLIGHTS | (1) 13' x 16' Automatic Drive-In Door |
|            | (1) 12' x 16' Dock Door               |
|            | (1) 12' x 12' Modified Dock Door      |
|            | 10,000± SF Warehouse                  |
|            | 9,320 <u>+</u> SF Office              |
|            | 14' Clear Height                      |
|            | Not in Floodplain                     |
|            | Zoned CS - Commercial Services        |