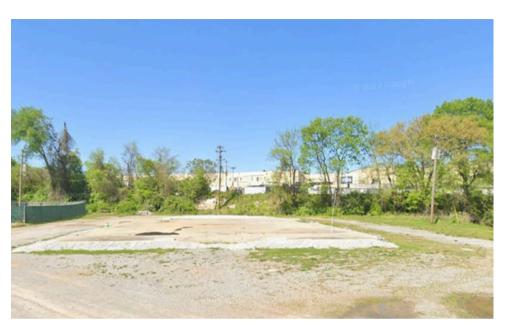

# **Property Highlights**

| ADDRESS    | 0 & 103 W Webster St., Madison, TN 37115 |
|------------|------------------------------------------|
| PRICE      | Negotiable   NNN                         |
| OPEX       | \$ PSF                                   |
| AVAILABLE  | 1 <u>+</u> Acres                         |
| HIGHLIGHTS | Zoned CS - Commercial Services           |
|            | Outside Storage Use                      |
|            | Pad in Place                             |