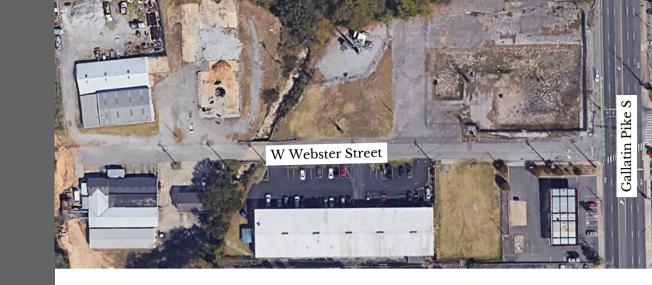

r Street

#### MAP NOT TO SCALE



## **Property Highlights**



| ADDRESS    | 115 W Webster St., Madison, TN 37115   |
|------------|----------------------------------------|
| PRICE      | \$12.00   NNN                          |
| OPEX       | \$ PSF                                 |
| AVAILABLE  | 5,400± & 5,856± SF   Total: 11,256± SF |
| HIGHLIGHTS | (1) 12' x 14' Automatic Drive-In Door  |
|            | (1) 10' x 12' Automatic Drive-In Door  |
|            | (1) 8' x 8' Drive-In Door              |
|            | Skylights & LED Lighting               |
|            | Gas Heat & Exhaust Fan                 |
|            | 3-Phase Electrical                     |
|            | Outside Fenced Storage Available       |
|            | Zoned CS - Commercial Services         |









#### Contact

Laura Grider 615-604-7425 Igrider@horrellcompany.com

# HORRELL

615-256-7114 www.horrellcompany.com 3030 Sidco Drive Nashville, TN 37204